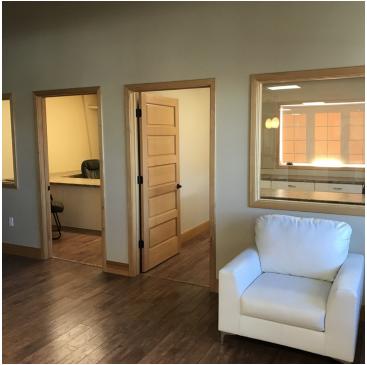

### **PROPERTY OVERVIEW**

\*Mini storage + office/warehouse building investment property for sale

\*18,481 SF of buildings

\*High quality construction, "overbuilt" buildings will last a lifetime

\*Warehouse: Free span metal building with bathroom & 2 qty 14 ft overhead doors

\*7,812 SF warehouse rented to national tenant till August 2022 for \$5,300/mo, tenant has options to renew through August 2034

\*Office: Tastefully finished with reception, 3 large offices, 2 bathrooms, conference room, break room with kitchenette & open space for work stations

 $^*3,\!254$  SF office rented to regional tenant till May 2020 for \$1,950/mo, tenant has options to renew through May 2026

\*45 mini storage units rented for \$85 (10' x 15' units) to \$110/mo (10' x 25' units)