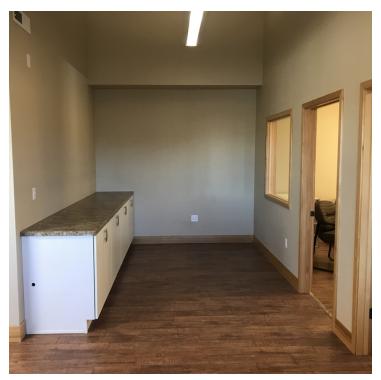

### **PROPERTY OVERVIEW**

\*Mini storage + office/warehouse building investment property for sale

\*18,481 SF of buildings

\*High quality construction, "overbuilt" buildings will last a lifetime

\*Warehouse: Free span metal building with bathroom & 2 qty 14 ft overhead doors

\*7,812 SF warehouse rented to national tenant till August 2022 for \$5,300/mo, tenant has options to renew through August 2034

\*Office: Tastefully finished with reception, 3 large offices, 2 bathrooms, conference room, break room with kitchenette & open space for work stations

 $^*3,\!254$  SF office rented to regional tenant till May 2020 for \$1,950/mo, tenant has options to renew through May 2026

\*45 mini storage units rented for \$85 (10' x 15' units) to \$110/mo (10' x 25' units)