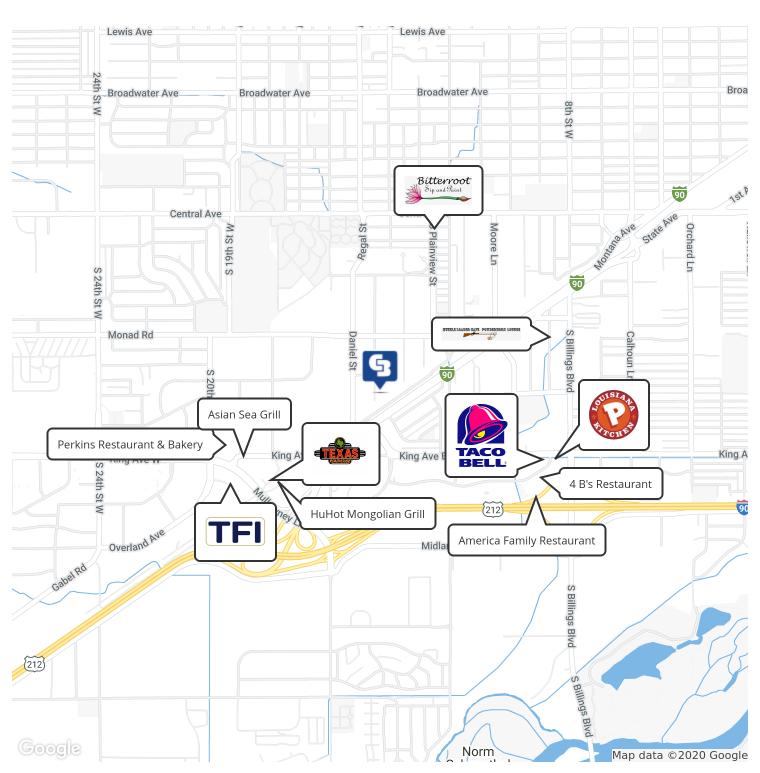

### **AREA**

609 Charles is the type of investment property that you can be proud to own for many years to come. Built in 2011, every part of this property has been overbuilt and over-engineered to last a lifetime. Located just off of Monad Rd and Laurel Rd, 609 Charles enjoys a central location making it convenient for tenants and mini storage tenants alike. With it's new construction and diverse rental income stream, 609 Charles is the ideal investment property for anyone looking for a high quality and low maintenance income property.