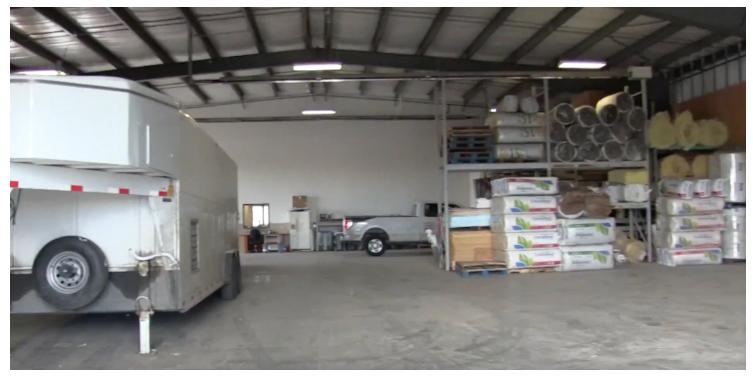

### **PROPERTY OVERVIEW**

\*Mini storage + office/warehouse building investment property for sale

\*18,481 SF of buildings

\*High quality construction, "overbuilt" buildings will last a lifetime

\*Warehouse: Free span metal building with bathroom & 2 qty 14 ft overhead doors

\*7,812 SF warehouse rented to national tenant till August 2022 for \$5,300/mo, tenant has options to renew through August 2034

\*Office: Tastefully finished with reception, 3 large offices, 2 bathrooms, conference room, break room with kitchenette & open space for work stations