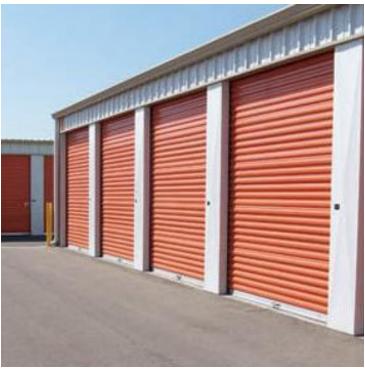

### **PROPERTY OVERVIEW**

\*Mini storage + office/warehouse building investment property for sale

\*18,481 SF of buildings

\*High quality construction, "overbuilt" buildings will last a lifetime

\*Warehouse: Free span metal building with bathroom & 2 qty 14 ft overhead doors

 $^*3,\!254$  SF office rented to regional tenant till May 2020 for \$1,950/mo, tenant has options to renew through May 2026

\*45 mini storage units rented for \$85 (10' x 15' units) to \$110/mo (10' x 25' units)