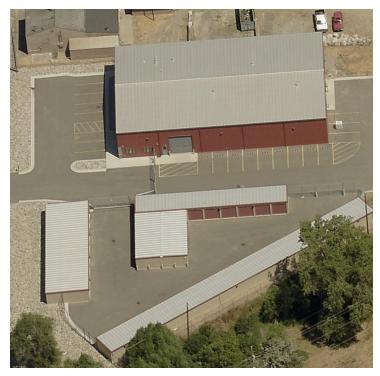

### **PROPERTY OVERVIEW**

\*Mini storage + office/warehouse building investment property for sale

\*18,481 SF of buildings

\*High quality construction, "overbuilt" buildings will last a lifetime

\*Warehouse: Free span metal building with bathroom & 2 qty 14 ft overhead doors

\*7,812 SF warehouse rented to national tenant till August 2022 for \$5,300/mo, tenant has options to renew through August 2034

\*Office: Tastefully finished with reception, 3 large offices, 2 bathrooms, conference room, break room with kitchenette & open space for work stations

 $^*3,\!254$  SF office rented to regional tenant till May 2020 for \$1,950/mo, tenant has options to renew through May 2026

\*45 mini storage units rented for \$85 (10' x 15' units) to \$110/mo (10' x 25' units)