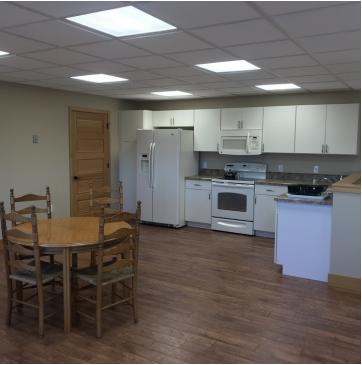

### **PROPERTY OVERVIEW**

\*Mini storage + office/warehouse building investment property for sale

\*18,481 SF of buildings

\*High quality construction, "overbuilt" buildings will last a lifetime

\*Warehouse: Free span metal building with bathroom & 2 qty 14 ft overhead doors

\*7,812 SF warehouse rented to national tenant till August 2022 for \$5,300/mo, tenant has options to renew through August 2034

\*Office: Tastefully finished with reception, 3 large offices, 2 bathrooms, conference room, break room with kitchenette & open space for work stations

 $^*3,\!254$  SF office rented to regional tenant till May 2020 for \$1,950/mo, tenant has options to renew through May 2026

\*45 mini storage units rented for \$85 (10' x 15' units) to \$110/mo (10' x 25' units)