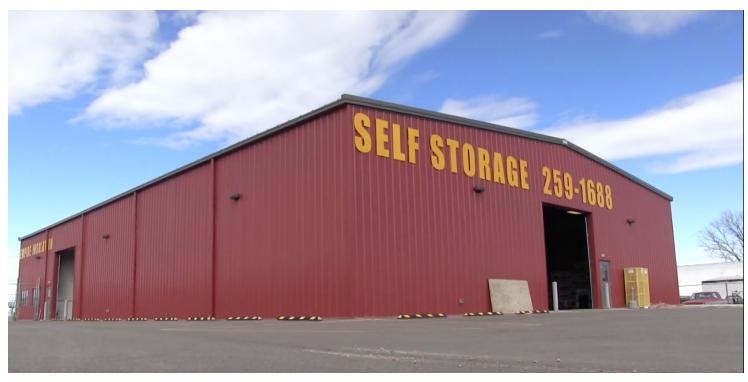

ngs

\*High quality construction, "overbuilt" buildings will last a lifetime

\*Warehouse: Free span metal building with bathroom & 2 qty 14 ft overhead doors

\*7,812 SF warehouse rented to national tenant till August 2022 for \$5,300/mo, tenant has options to renew through August 2034

\*Office: Tastefully finished with reception, 3 large offices, 2 bathrooms, conference room, break room with kitchenette & open space for work stations

 $^*3,\!254$  SF office rented to regional tenant till May 2020 for \$1,950/mo, tenant has options to renew through May 2026

\*45 mini storage units rented for \$85 (10' x 15' units) to \$110/mo (10' x 25' units)

\*Magic City Mini Storage: https://www.magiccitystorage.com/

### CBCMONTANA.COM

Price / SF:





### **609 CHARLES ST**

Billings, MT 59102







CBCMONTANA.COM





### **609 CHARLES ST**

Billings, MT 59102









CBCMONTANA.COM





### **609 CHARLES ST**

Billings, MT 59102





CBCMONTANA.COM





### SALE

### **609 CHARLES ST**

Billings, MT 59102



CBCMONTANA.COM





## SALE

### **609 CHARLES ST**

Billings, MT 59102



| POPULATION                            | 1 MILE          | 3 MILES               | 5 MILES               |
|---------------------------------------|-----------------|-----------------------|-----------------------|
| Total population                      | 6,142           | 56,780                | 105,839               |
| Median age                            | 36.2            | 36.0                  | 37.8                  |
| Median age (Male)                     | 34.8            | 34.3