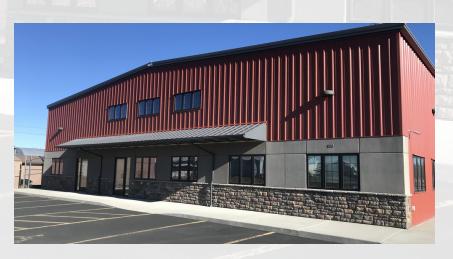

### **609 CHARLES ST**

Billings, MT 59102

AVAILABLE SPACE 18,481 SF

ASKING PRICE \$1,380,000

### **AREA**

609 Charles is the type of investment property that you can be proud to own for many years to come. Built in 2011, every part of this property has been overbuilt and over-engineered to last a lifetime. Located just off of Monad Rd and Laurel Rd, 609 Charles enjoys a central location making it convenient for tenants and mini storage tenants alike. With it's new construction and diverse rental income stream, 609 Charles is the ideal investment property for anyone looking for a high quality and low maintenance income property.