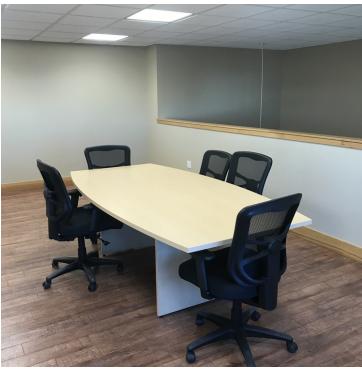

### **PROPERTY OVERVIEW**

\*Mini storage + office/warehouse building investment property for sale

\*18,481 SF of buildings

\*High quality construction, "overbuilt" buildings will last a lifetime

\*Warehouse: Free span metal building with bathroom & 2 qty 14 ft overhead doors

\*7,812 SF warehouse rented to national tenant till August 2022 for \$5,300/mo, tenant has options to renew through August 2034

\*Office: Tastefully finished with reception, 3 large offices, 2 bathrooms, conference room, break room with kitchenette & open space for work stations

 $^*3,\!254$  SF office rented to regional tenant till May 2020 for \$1,950/mo, tenant has options to renew through May 2026

\*45 mini storage units rented for \$85 (10' x 15' units) to \$110/mo (10' x 25' units)