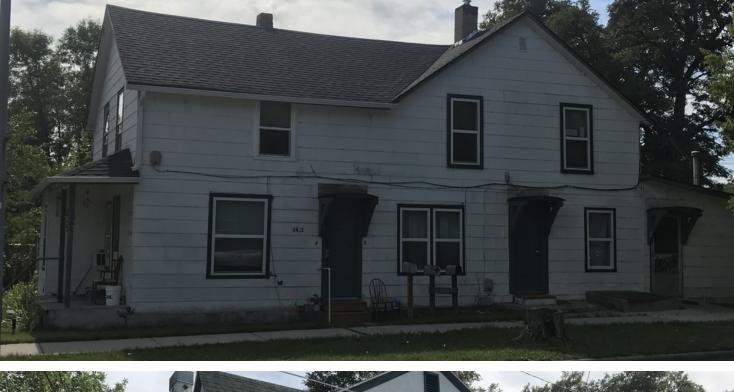

### AREA

3402-3412 5th Ave S consists of a 4 plex with updated units and 1 large house that has been fully rented. 2019 improvements include new roof, new gutters, 10-12 new windows, fully remodeled large house and new hot water heaters for 4 plex. Unit 4 has been remodeled from the studs in and the rest of the units in the 4 plex have some updates.

# PROPERTY OVERVIEW

| *5 Plex: 4 Plex + Single Family Home                             |
|------------------------------------------------------------------|
| *PRICE REDUCED TO \$266,900                                      |
| *Professionally managed                                          |
| *Unit 1 (studio) - \$500/mo                                      |
| *Unit 2 (studio) - \$650/mo                                      |
| *Unit 3 (studio) - \$500/mo                                      |
| *Unit 4 (studio) - \$390/mo                                      |
| *Single Family Home (4 bed, 1.5 bath) - \$1,050/mo               |
| *10.1% Cap Rate with management, 11% Cap Rate without management |