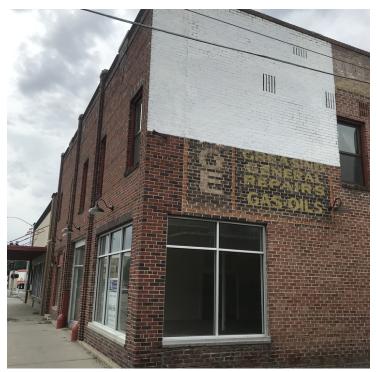

### **AREA**

14 S 27th St retail space is located on a busy 27th St W. Located near downtown Billings, tenants enjoy walking distance from The Fieldhouse, Wild Ginger, RiverStone Health, Double Tree Hotel and Carters Brewing to name a few. This retail space would be an ideal location for a barber shop, salon, retailer or any small business looking for an affordable space closing to downtown with good exposure.

### **PROPERTY OVERVIEW**

\*530 SF of Retail Space for Lease

\*\$700/mo + electric

\*Located on a busy 27th Street in downtown Billings

\*16,000+ cars per day

\*Excellent retail exposure with good signage opportunities