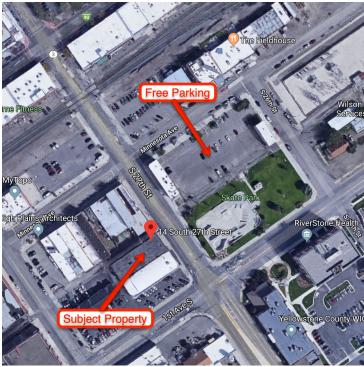

\*Modern tile & luxury vinyl plank flooring

\*Updated restrooms

\*Street parking or free city parking lot just north of the skate park for customers & employees

CBCMONTANA.COM

Mike Bruschwein 406 697 6176 mike@cbcmontana.com Nathan Matelich 406 781 6889 nathan@cbcmontana.com