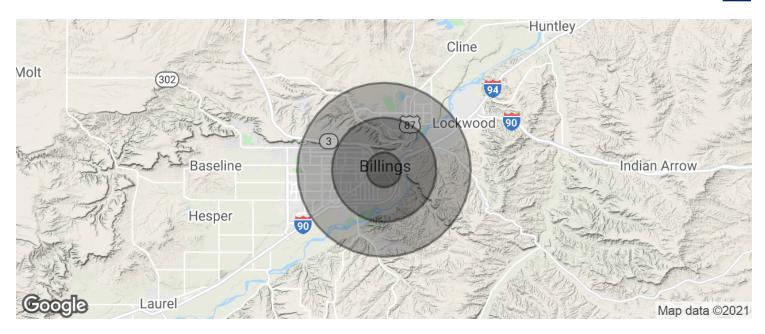

### 14 S 27TH ST

Billings, MT 59101

| POPULATION                            | 1 MILE              | 3 MILES               | 5 MILES               |
|---------------------------------------|---------------------|-----------------------|-----------------------|
| Total population                      | 8,037               | 53,365                | 98,099                |
| Median age                            | 35.3                | 34.4                  | 35.8                  |
| Median age (Male)                     | 35.1                | 33.4                  | 34.4                  |
| Median age (Female)                   | 34.6                | 36.2                  | 37.8                  |
|                                       |                     |                       |                       |
| HOUSEHOLDS & INCOME                   | 1 MILE              | 3 MILES               | 5 MILES               |
| HOUSEHOLDS & INCOME  Total households | <b>1 MILE</b> 3,455 | <b>3 MILES</b> 22,769 | <b>5 MILES</b> 41,599 |
|                                       |                     |                       |                       |
| Total households                      | 3,455               | 22,769                | 41,599                |

<sup>\*</sup> Demographic data derived from 2010 US Census