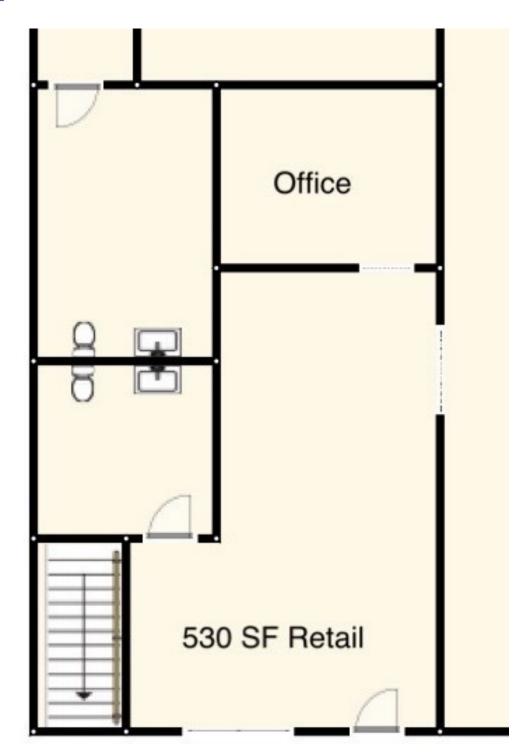

# 0

14 S 27TH ST

Billings, MT 59101

**AVAILABLE SPACE** 530 SF

LEASE RATE \$700.00 per month (+ electric)

### **OFFERING SUMMARY**

| Available SF:  | 530 SF                          |
|----------------|---------------------------------|
| Lease Rate:    | \$700 per month<br>(+ electric) |
| Lot Size:      | 7,000 SF                        |
| Year Built:    | 1930                            |
| Building Size: | 13,972 SF                       |
| Zoning:        | Central Business<br>District    |
|                |                                 |