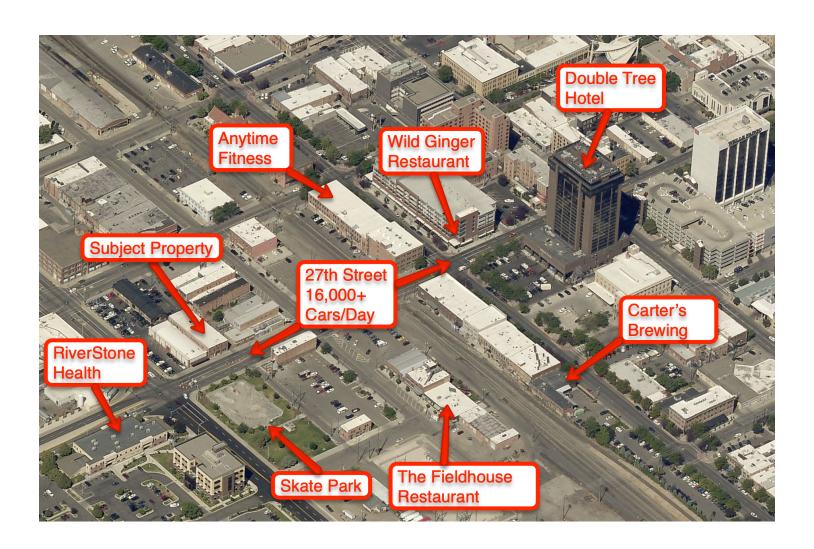

### **AREA**

14 S 27th St retail space is located on a busy 27th St W. Located near downtown Billings, tenants enjoy walking distance from The Fieldhouse, Wild Ginger, RiverStone Health, Double Tree Hotel and Carters Brewing to name a few. This retail space would be an ideal location for a barber shop, salon, retailer or any small business looking for an affordable space closing to downtown with good exposure.

### **PROPERTY OVERVIEW**

\*530 SF of Retail Space for Lease

\*\$700/mo + electric

\*Located on a busy 27th Street in downtown Billings

\*16,000+ cars per day

\*Excellent retail exposure with good signage opportunities