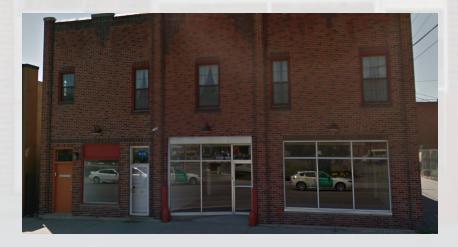

# 0

14 S 27TH ST

Billings, MT 59101

**AVAILABLE SPACE** 530 SF

LEASE RATE \$700.00 per month (+ electric)

### **AREA**

14 S 27th St retail space is located on a busy 27th St W. Located near downtown Billings, tenants enjoy walking distance from The Fieldhouse, Wild Ginger, RiverStone Health, Double Tree Hotel and Carters Brewing to name a few. This retail space would be an ideal location for a barber shop, salon, retailer or any small business looking for an affordable space closing to downtown with good exposure.

### **PROPERTY OVERVIEW**

\*530 SF of Retail Space for Lease

\*\$700/mo + electric

\*Located on a busy 27th Street in downtown Billings

\*16,000+ cars per day

\*Excellent retail exposure with good signage opportunities