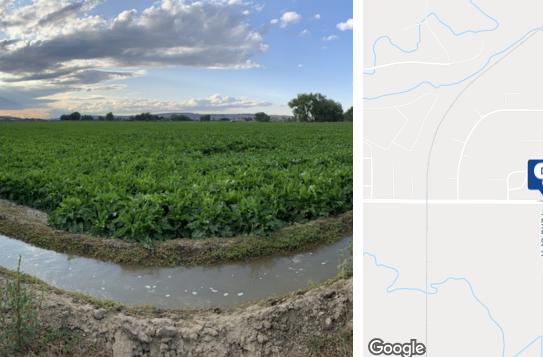

### AREA

Original homestead farm comprised of over 212 acres located southwest of 72nd St W and King Ave W. The property offers unobstructed views in all directions. Beautiful tree-lined Canyon Creek runs through the property from the northwest corner to the property's southern boundary. The property abuts the Boys & Girls Ranch to the south, 72nd St W to the east, the BNSF line to the west and King Ave W to the north. The property is best suited for residential development with some commercial opportunities.

### PROPERTY OVERVIEW

The property is comprised of 9 tracts totaling 212.69 acres. The property offers a number of development sites with access to wells, the High Ditch, Big Ditch and Canyon Creek. Individual tracts may be purchased. Tracts along King Ave West offer opportunities for commercial development.

### **PROPERTY HIGHLIGHTS**

- 212.69 Total Acres
- Access to wells and irrigation canals available
- Canyon Creek Flows through property
- Unique development site offering unimpeded views
- Prime residential and commercial development opportunity