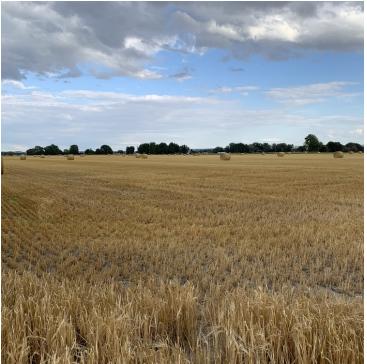

### AREA

Original homestead farm comprised of over 212 acres located southwest of 72nd St W and King Ave W. The property offers unobstructed views in all directions. Beautiful tree-lined Canyon Creek runs through the property from the northwest corner to the property's southern boundary. The property abuts the Boys & Girls Ranch to the south, 72nd St W to the east, the BNSF line to the west and King Ave W to the north. The property is best suited for residential development with some commercial opportunities.

### PROPERTY OVERVIEW

The property is comprised of 9 tracts totaling 212.69 acres. The property offers a number of development sites with access to wells, the High Ditch, Big Ditch and Canyon Creek. Individual tracts may be purchased. Tracts along King Ave West offer opportunities for commercial development.