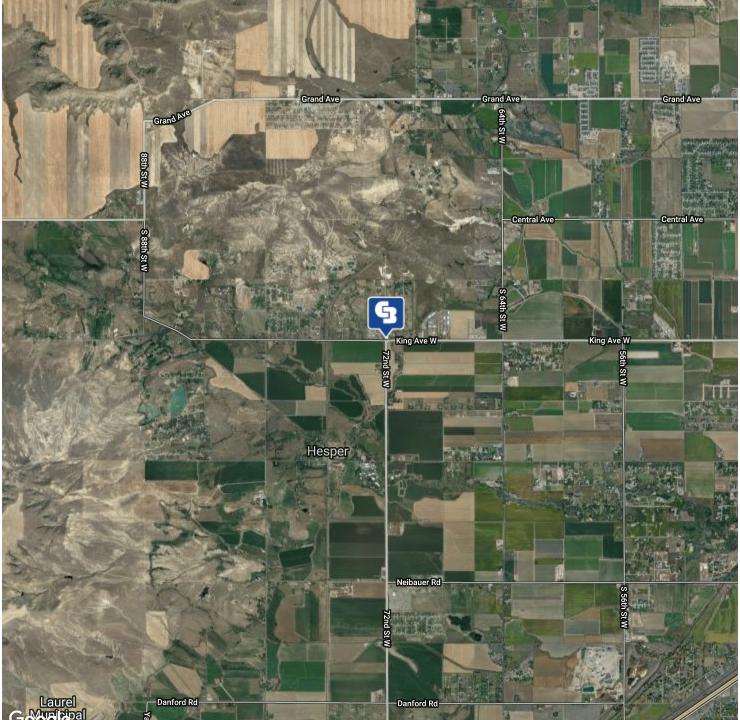

### AREA

Original homestead farm comprised of over 212 acres located southwest of 72nd St W and King Ave W. The property offers unobstructed views in all directions. Beautiful tree-lined Canyon Creek runs through the property from the northwest corner to the property's southern boundary. The property abuts the Boys & Girls Ranch to the south, 72nd St W to the east, the BNSF line to the west and King Ave W to the north. The property is best suited for residential development with some commercial opportunities.

### LOCATION INFORMATION

| Location            | 72nd St W & King Ave W Prime<br>Development Site |
|---------------------|--------------------------------------------------|
| Street Address      | 72nd & King Ave W                                |
| City, State, Zip    | Billings, MT 59106                               |
| County              | Yellowstone                                      |
| Signal Intersection | No                                               |