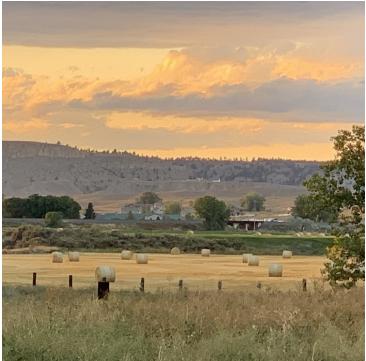

### AREA

Original homestead farm comprised of over 212 acres located southwest of 72nd St W and King Ave W. The property offers unobstructed views in all directions. Beautiful tree-lined Canyon Creek runs through the property from the northwest corner to the property's southern boundary. The property abuts the Boys & Girls Ranch to the south, 72nd St W to the east, the BNSF line to the west and King Ave W to the north. The property is best suited for residential development with some commercial opportunities.

### **PROPERTY HIGHLIGHTS**

- 212.69 Total Acres
- Access to wells and irrigation canals available
- Canyon Creek Flows through property
- Unique development site offering unimpeded views
- Prime residential and commercial development opportunity