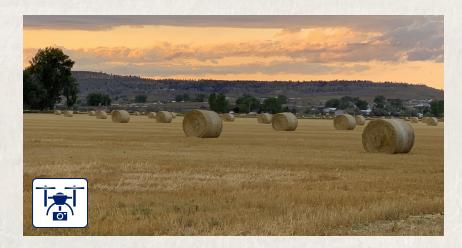

## 72ND ST W & KING AVE W PRIME DEVELOPMENT SITE

72nd & King Ave W BillingsBillings, MT 59106

AVAILABLE SPACE 212.69 Acres

ASKING PRICE \$394,790 - \$730,800

### AREA

Original homestead farm comprised of over 212 acres located southwest of 72nd St W and King Ave W. The property offers unobstructed views in all directions. Beautiful tree-lined Canyon Creek runs through the property from the northwest corner to the property's southern boundary. The property abuts the Boys & Girls Ranch to the south, 72nd St W to the east, the BNSF line to the west and King Ave W to the north. The property is best suited for residential development with some commercial opportunities.