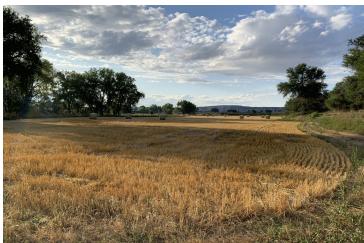

### AREA

Original homestead farm comprised of over 212 acres located southwest of 72nd St W and King Ave W. The property offers unobstructed views in all directions. Beautiful tree-lined Canyon Creek runs through the property from the northwest corner to the property's southern boundary. The property abuts the Boys & Girls Ranch to the south, 72nd St W to the east, the BNSF line to the west and King Ave W to the north. The property is best suited for residential development with some commercial opportunities.

### **PROPERTY HIGHLIGHTS**

- 212.69 Total Acres
- Access to wells and irrigation canals available
- Canyon Creek Flows through property
- Unique development site offering unimpeded views
- Prime residential and commercial development opportunity

### PROPERTY HIGHLIGHTS

- 212.69 Total Acres
- Access to wells and irrigation canals available
- Unique development site offering unimpeded views
- Prime residential and commercial development opportunity
- Located on major west end intersection