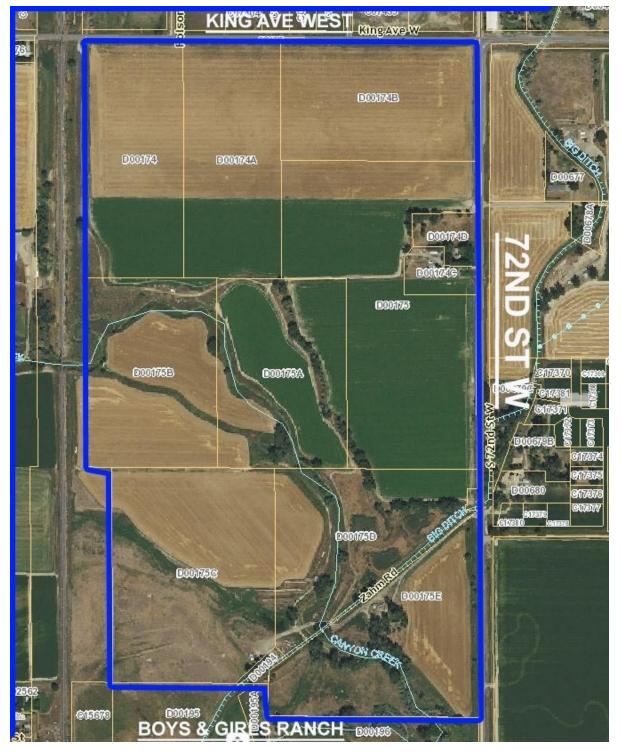

### AREA

Original homestead farm comprised of over 212 acres located southwest of 72nd St W and King Ave W. The property offers unobstructed views in all directions. Beautiful tree-lined Canyon Creek runs through the property from the northwest corner to the property's southern boundary. The property abuts the Boys & Girls Ranch to the south, 72nd St W to the east, the BNSF line to the west and King Ave W to the north. The property is best suited for residential development with some commercial opportunities.

### PROPERTY OVERVIEW

The property is comprised of 9 tracts totaling 212.69 acres. The property offers a number of development sites with access to wells, the High Ditch, Big Ditch and Canyon Creek. Individual tracts may be purchased. Tracts along King Ave West offer opportunities for commercial development.

# OF LOTS | 9 TOTAL LOT SIZE | 20.0 - 36.54 Acres TOTAL LOT PRICE | \$394,790 - 730,800 BEST USE | Residential Development

| STATUS    | LOT #    | PRICE PER ACRE              | APN | SUB-TYPE    | SIZE        | PRICE     | ZONING  |
|-----------|----------|-----------------------------|-----|-------------|-------------|-----------|---------|
| Available | Tract 1  | Priced at \$25,000 per acre |     | Industrial  | 20 Acres    | \$500,000 | Unzoned |
| Available | Tract 2  | Priced at \$25,000 per acre |     | Industrial  | 20 Acres    | \$500,000 | Unzoned |
| Available | Tract 3  | Priced at \$28,500 per acre |     | Industrial  | 20 Acres    | \$570,000 | Unzoned |
| Available | Tract 5B | Priced at \$20,000 per acre |     | Residential | 36.54 Acres | \$730,800 | Unzoned |
| Available | Tract 6  | Priced at \$18,500 per acre |     | Residential | 21.34 Acres | \$394,790 | Unzoned |
| Available | Tract 7  | Priced at \$18,500 per acre |     | Residential | 21.34 Acres | \$394,790 | Unzoned |
| Available | Tract 8  | Priced at \$18,500 per acre |     | Residential | 29.8 Acres  | \$551,300 | Unzoned |
| Available | Tract 9  | Priced at \$20,000 per acre |     | Residential | 20.88 Acres | \$417,600 | Unzoned |
| Available | Tract 10 | Priced at \$23,500 per acre |     | Residential | 22.79 Acres | \$535,565 | Unzoned |