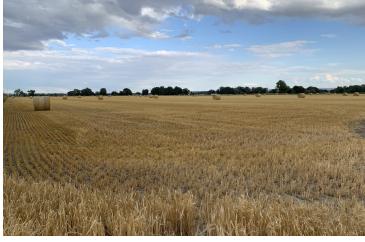

### AREA

Original homestead farm comprised of over 212 acres located southwest of 72nd St W and King Ave W. The property offers unobstructed views in all directions. Beautiful tree-lined Canyon Creek runs through the property from the northwest corner to the property's southern boundary. The property abuts the Boys & Girls Ranch to the south, 72nd St W to the east, the BNSF line to the west and King Ave W to the north. The property is best suited for residential development with some commercial opportunities.

### **PROPERTY HIGHLIGHTS**

- 212.69 Total Acres
- Access to wells and irrigation canals available
- Canyon Creek Flows through property
- Unique development site offering unimpeded views
- Prime residential and commercial development opportunity