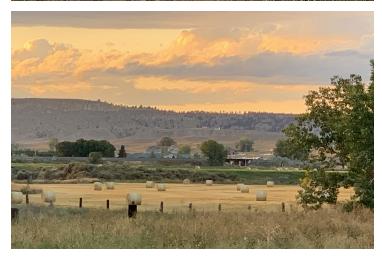

### AREA

Original homestead farm comprised of over 212 acres located southwest of 72nd St W and King Ave W. The property offers unobstructed views in all directions. Beautiful tree-lined Canyon Creek runs through the property from the northwest corner to the property's southern boundary. The property abuts the Boys & Girls Ranch to the south, 72nd St W to the east, the BNSF line to the west and King Ave W to the north. The property is best suited for residential development with some commercial opportunities.

### **PROPERTY HIGHLIGHTS**

- 212.69 Total Acres
- Access to wells and irrigation canals available
- Canyon Creek Flows through property
- Unique development site offering unimpeded views
- Prime residential and commercial development opportunity

### PROPERTY HIGHLIGHTS

- 212.69 Total Acres
- Access to wells and irrigation canals available
- Unique development site offering unimpeded views
- Prime residential and commercial development opportunity
- Located on major west end intersection