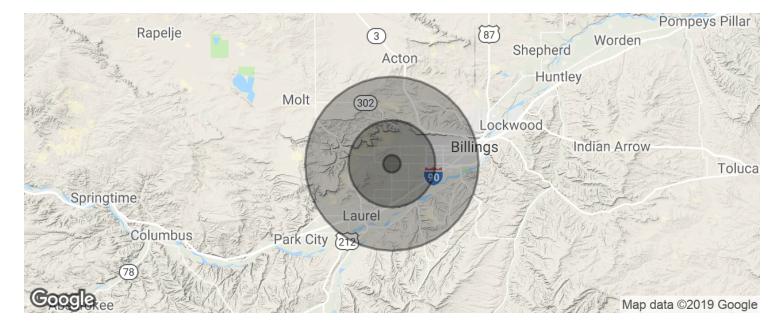

CBCMONTANA.COM

George Warmer 406.855.8946 george@cbcmontana.com Blaine Poppler 406.671.0399 blaine@cbcmontana.com

72nd & King Ave W, BillingsBillings, MT 59106

| POPULATION          | 1 MILE           | 5 MILES              | 10 MILES                  |
|---------------------|------------------|----------------------|---------------------------|
| Total population    | 163              | 7,640                | 66,727                    |
| Median age          | 38.8             | 40.9                 | 41.4                      |
| Median age (Male)   | 39.9             | 41.8                 | 39.8                      |
| Median age (Female) | 37.3             | 39.6                 | 42.3                      |
|                     |                  |                      |                           |
| HOUSEHOLDS & INCOME | 1 MILE           | 5 MILES              | 10 MILES                  |
| Total households    | <b>1 MILE</b> 60 | <b>5 MILES</b> 2,768 | <b>10 MILES</b><br>28,744 |
|                     |                  |                      |                           |
| Total households    | 60               | 2,768                | 28,744                    |

\* Demographic data derived from 2010 US Census