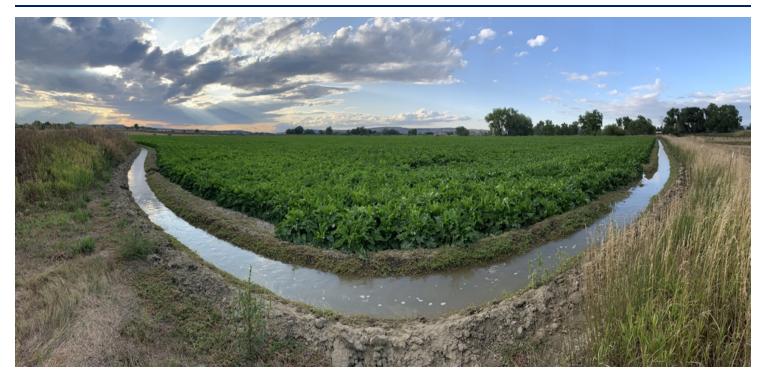

### AREA

Original homestead farm comprised of over 212 acres located southwest of 72nd St W and King Ave W. The property offers unobstructed views in all directions. Beautiful tree-lined Canyon Creek runs through the property from the northwest corner to the property's southern boundary. The property abuts the Boys & Girls Ranch to the south, 72nd St W to the east, the BNSF line to the west and King Ave W to the north. The property is best suited for residential development with some commercial opportunities.

### PROPERTY OVERVIEW

The property is comprised of 9 tracts totaling 212.69 acres. The property offers a number of development sites with access to wells, the High Ditch, Big Ditch and Canyon Creek. Individual tracts may be purchased. Tracts along King Ave West offer opportunities for commercial development.

### **PROPERTY HIGHLIGHTS**

- 212.69 Total Acres
- Access to wells and irrigation canals available
- Canyon Creek Flows through property
- Unique development site offering unimpeded views
- Prime residential and commercial development opportunity