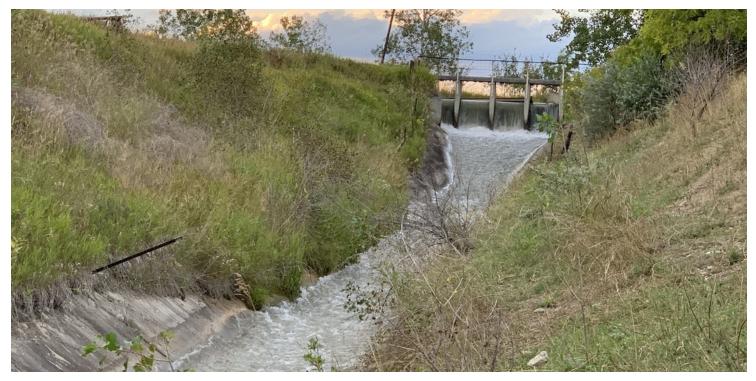

### AREA

Original homestead farm comprised of over 212 acres located southwest of 72nd St W and King Ave W. The property offers unobstructed views in all directions. Beautiful tree-lined Canyon Creek runs through the property from the northwest corner to the property's southern boundary. The property abuts the Boys & Girls Ranch to the south, 72nd St W to the east, the BNSF line to the west and King Ave W to the north. The property is best suited for residential development with some commercial opportunities.

### PROPERTY OVERVIEW

The property is comprised of 9 tracts totaling 212.69 acres. The property offers a number of development sites with access to wells, the High Ditch, Big Ditch and Canyon Creek. Individual tracts may be purchased. Tracts along King Ave West offer opportunities for commercial development.

### **PROPERTY HIGHLIGHTS**

- 212.69 Total Acres
- Access to wells and irrigation canals available
- Canyon Creek Flows through property
- Unique development site offering unimpeded views
- Prime residential and commercial development opportunity