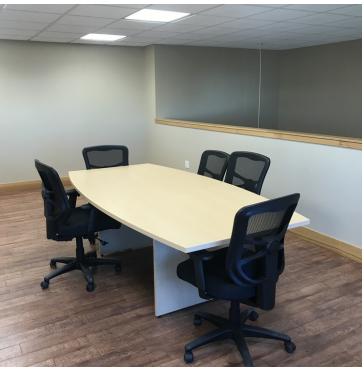

\*7,812 SF warehouse rented to national tenant till August 2022 for \$5,300/mo, tenant has options to renew through August 2034

\*Office: Tastefully finished with reception, 3 large offices, 2 bathrooms, conference room, break room with kitchenette & open space for work stations