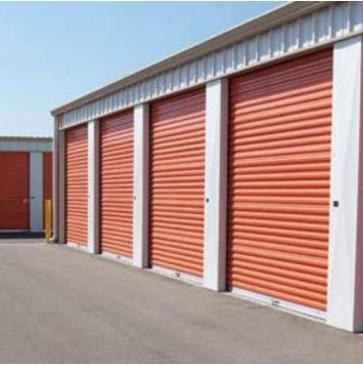

### **PROPERTY OVERVIEW**

\*Mini storage + office/warehouse building investment property for sale

\*18,481 SF of buildings

\*High quality construction, "overbuilt" buildings will last a lifetime

\*Warehouse: Free span metal building with bathroom & 2 qty 14 ft overhead doors

 $^*3,\!254$  SF office rented to regional tenant till May 2020 for \$1,950/mo, tenant has options to renew through May 2026

\*45 mini storage units rented for \$85 (10' x 15' units) to \$110/mo (10' x 25' units)