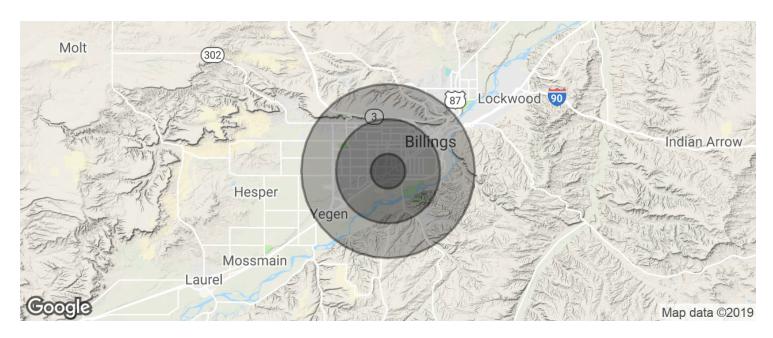

### **609 CHARLES ST**

Billings, MT 59102

| POPULATION                            | 1 MILE          | 3 MILES               | 5 MILES               |
|---------------------------------------|-----------------|-----------------------|-----------------------|
| Total population                      | 6,142           | 56,780                | 105,839               |
| Median age                            | 36.2            | 36.0                  | 37.8                  |
| Median age (Male)                     | 34.8            | 34.3                  | 36.1                  |
| Median age (Female)                   | 37.9            | 39.0                  | 39.7                  |
|                                       |                 |                       |                       |
| HOUSEHOLDS & INCOME                   | 1 MILE          | 3 MILES               | 5 MILES               |
| HOUSEHOLDS & INCOME  Total households | 1 MILE<br>2,628 | <b>3 MILES</b> 25,157 | <b>5 MILES</b> 46,275 |
|                                       |                 |                       |                       |
| Total households                      | 2,628           | 25,157                | 46,275                |

<sup>\*</sup> Demographic data derived from 2010 US Census