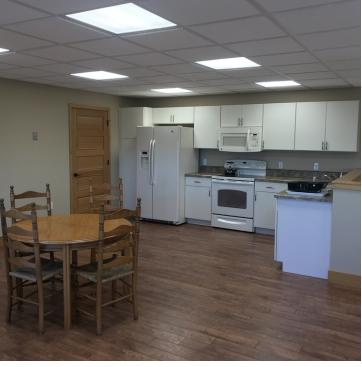

\*7,812 SF warehouse rented to national tenant till August 2022 for \$5,300/mo, tenant has options to renew through August 2034

\*Office: Tastefully finished with reception, 3 large offices, 2 bathrooms, conference room, break room with kitchenette & open space for work stations