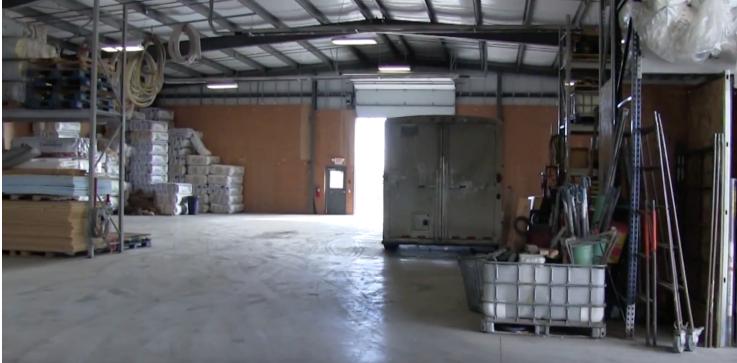

### **PROPERTY OVERVIEW**

\*Mini storage + office/warehouse building investment property for sale

\*18,481 SF of buildings

\*High quality construction, "overbuilt" buildings will last a lifetime

\*Warehouse: Free span metal building with bathroom & 2 qty 14 ft overhead doors

\*7,812 SF warehouse rented to national tenant till August 2022 for \$5,300/mo, tenant has options to renew through August 2034

\*Office: Tastefully finished with reception, 3 large offices, 2 bathrooms, conference room, break room with kitchenette & open space for work stations