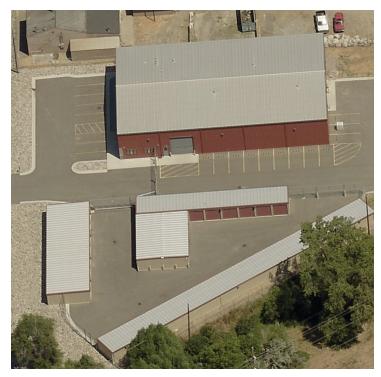

### **PROPERTY OVERVIEW**

\*Mini storage + office/warehouse building investment property for sale

\*18,481 SF of buildings

\*High quality construction, "overbuilt" buildings will last a lifetime

\*Warehouse: Free span metal building with bathroom & 2 qty 14 ft overhead doors

\*7,812 SF warehouse rented to national tenant till August 2022 for \$5,300/mo, tenant has options to renew through August 2034

\*Office: Tastefully finished with reception, 3 large offices, 2 bathrooms, conference room, break room with kitchenette & open space for work stations

 $^*3,\!254$  SF office rented to regional tenant till May 2020 for \$1,950/mo, tenant has options to renew through May 2026

\*45 mini storage units rented for \$85 (10' x 15' units) to \$110/mo (10' x 25' units)