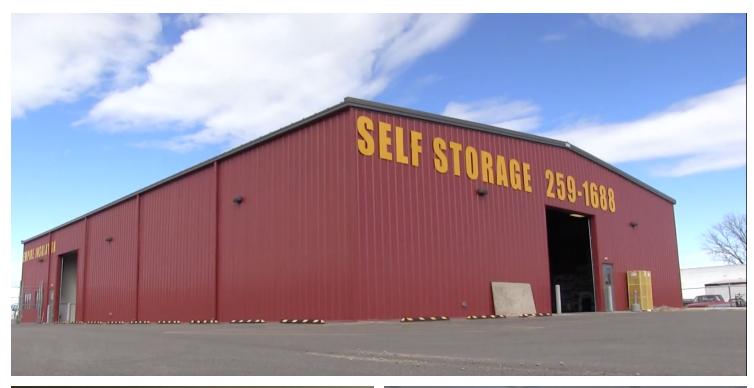

### **PROPERTY OVERVIEW**

\*Mini storage + office/warehouse building investment property for sale

\*18,481 SF of buildings

\*High quality construction, "overbuilt" buildings will last a lifetime

\*Warehouse: Free span metal building with bathroom & 2 qty 14 ft overhead doors

\*Magic City Mini Storage: https://www.magiccitystorage.com/