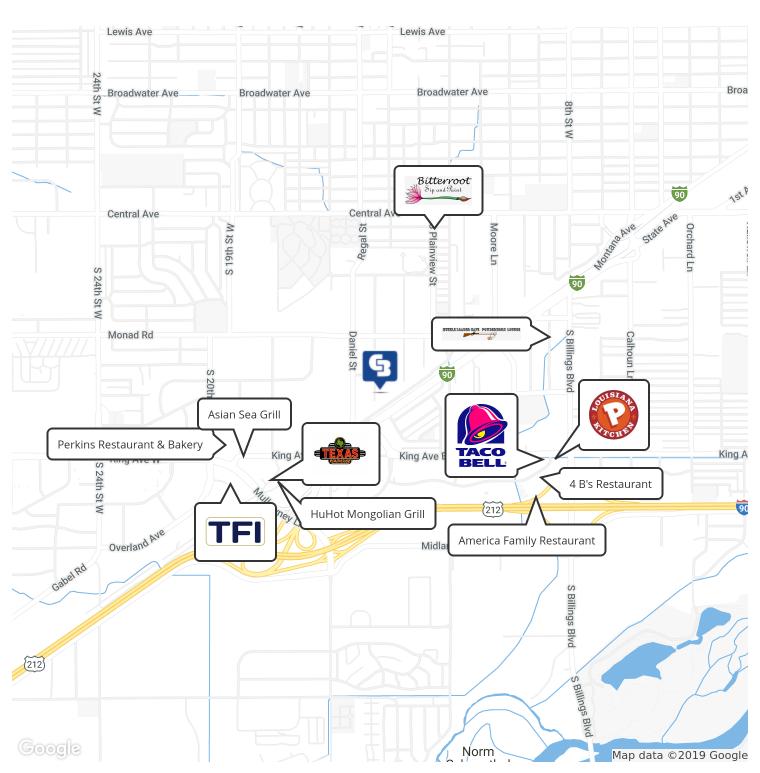

### **AREA**

609 Charles is the type of investment property that you can be proud to own for many years to come. Built in 2011, every part of this property has been overbuilt and over-engineered to last a lifetime. Located just off of Monad Rd and Laurel Rd, 609 Charles enjoys a central location making it convenient for tenants and mini storage tenants alike. With it's new construction and diverse rental income stream, 609 Charles is the ideal investment property for anyone looking for a high quality and low maintenance income property.