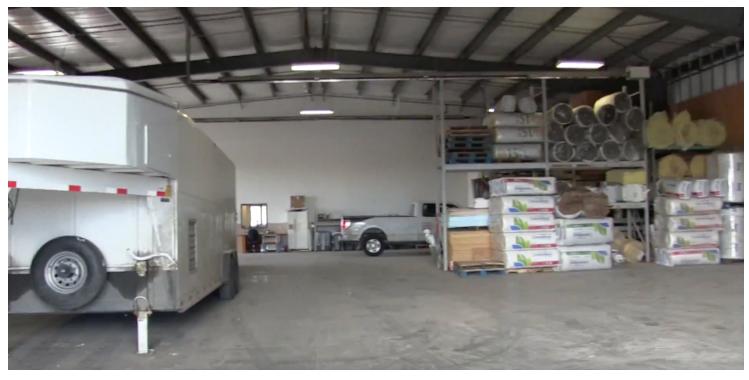

### **PROPERTY OVERVIEW**

\*Mini storage + office/warehouse building investment property for sale

\*18,481 SF of buildings

\*High quality construction, "overbuilt" buildings will last a lifetime

\*Warehouse: Free span metal building with bathroom & 2 qty 14 ft overhead doors

\*7,812 SF warehouse rented to national tenant till August 2022 for \$5,300/mo, tenant has options to renew through August 2034

\*Office: Tastefully finished with reception, 3 large offices, 2 bathrooms, conference room, break room with kitchenette & open space for work stations