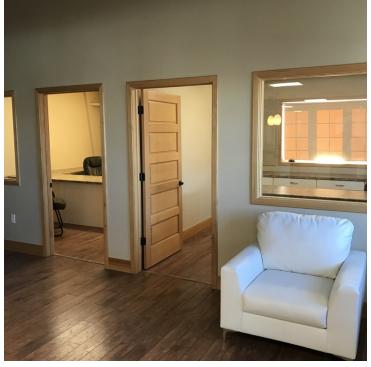

\*7,812 SF warehouse rented to national tenant till August 2022 for \$5,300/mo, tenant has options to renew through August 2034

\*Office: Tastefully finished with reception, 3 large offices, 2 bathrooms, conference room, break room with kitchenette & open space for work stations