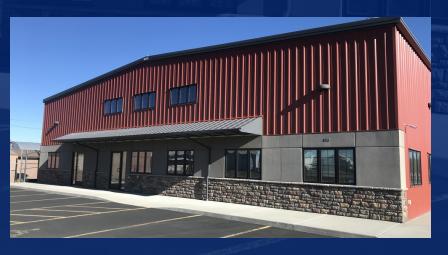

### 609 CHARLES ST Billings, MT 59102

AVAILABLE SPACE 18,481 SF

ASKING PRICE \$1,400,000

### **AREA**

609 Charles is the type of investment property that you can be proud to own for many years to come. Built in 2011, every part of this property has been overbuilt and over-engineered to last a lifetime. Located just off of Monad Rd and Laurel Rd, 609 Charles enjoys a central location making it convenient for tenants and mini storage tenants alike. With it's new construction and diverse rental income stream, 609 Charles is the ideal investment property for anyone looking for a high quality and low maintenance income property.

### **609 CHARLES ST**

Billings, MT 59102