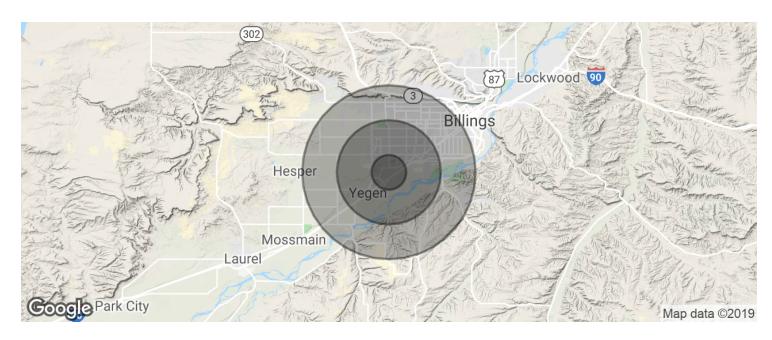

#### 3335 CONRAD ROAD

Billings, MT 59102

| POPULATION          | 1 MILE   | 3 MILES  | 5 MILES  |
|---------------------|----------|----------|----------|
| Total population    | 2,479    | 25,218   | 68,820   |
| Median age          | 34.5     | 37.9     | 40.0     |
| Median age (Male)   | 33.4     | 35.3     | 37.8     |
| Median age (Female) | 35.4     | 39.2     | 41.7     |
| HOUSEHOLDS & INCOME | 1 MILE   | 3 MILES  | 5 MILES  |
| Total households    | 1,181    | 11,486   | 30,803   |
| # of persons per HH | 2.1      | 2.2      | 2.2      |
|                     |          |          |          |
| Average HH income   | \$53,298 | \$55,146 | \$61,280 |

<sup>\*</sup> Demographic data derived from 2010 US Census