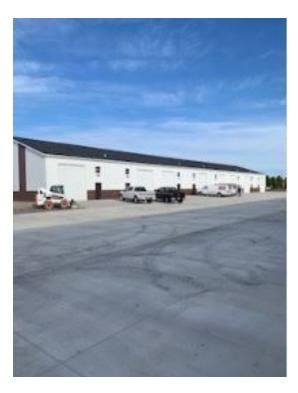

### 3335 CONRAD ROAD

Billings, MT 59102

AVAILABLE SPACE 12 Units 1,600 SF - 1,950 SF Each

ASKING PRICE \$140 PSF For Sale (Each Unit)

\$8/PSF/YR For Lease (Each Unit)

SALE

CBCMONTANA.COM

#### 3335 CONRAD ROAD

Billings, MT 59102

#### **SALE/LEASE OVERVIEW**

12 Units, all with bathrooms

1,600 SF or 1,950 SF options

\$140.00 PSF Purchase Price

\$8.00 PSF Lease with CAM \$1.35 \$1247/Month

West end

Heated

For Lease NNN