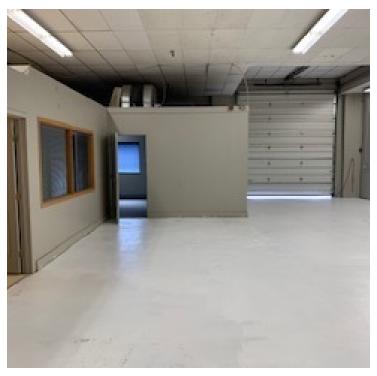

## 1518 1ST AVE N

\$1,188 per month (Utilities Included)

1518 1st Ave N Billings, MT 59101

AVAILABLE SPACE 1,824 SF

AREA
Shop Space
Off-Street Parking
ADA Restroom & Shower
14' Overhead Doors with access from
Freshly Painted, Clean, Well Lit
High Traffic Count Location

### **PROPERTY OVERVIEW**

Shop \$1,188 Per Month (Includes Utilities) Off-Street Parking ADA Restroom & Shower 14' Overhead Doors with access from Freshly Painted, Clean, Well Lit High Traffic Count Location (22,000 Plus CPD)