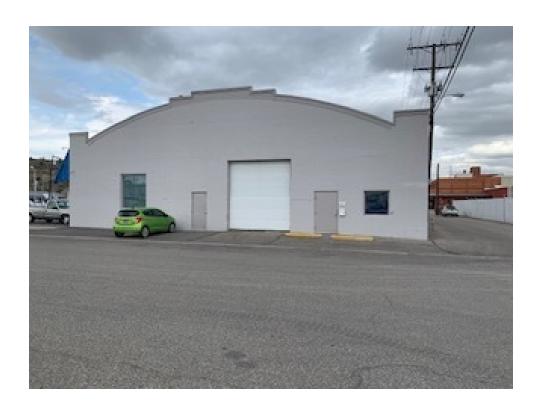

## 1518 1ST AVE N

\$1,188 per month (Utilities Included)

1518 1st Ave N Billings, MT 59101

AVAILABLE SPACE 1,824 SF

AREA
Shop Space
Off-Street Parking
ADA Restroom & Shower
14' Overhead Doors with access from
Freshly Painted, Clean, Well Lit
High Traffic Count Location

### **OFFERING SUMMARY**

Available SF: 1,824 SF

Lease Rate: \$1,188 per month (Utilities Included)

Building Size: 1,824 SF

Zoning: East Billings Central Works

### **PROPERTY OVERVIEW**

Shop \$1,188 Per Month (Includes Utilities) Off-Street Parking ADA Restroom & Shower 14' Overhead Doors with access from Freshly Painted, Clean, Well Lit High Traffic Count Location (22,000 Plus CPD)