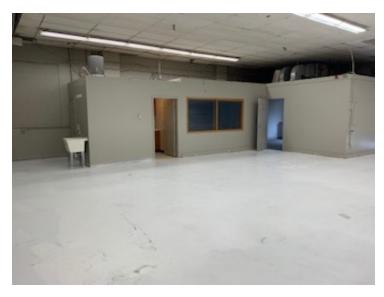

### **PROPERTY OVERVIEW**

Shop \$1,188 Per Month (Includes Utilities) Off-Street Parking ADA Restroom & Shower 14' Overhead Doors with access from Freshly Painted, Clean, Well Lit High Traffic Count Location (22,000 Plus CPD)