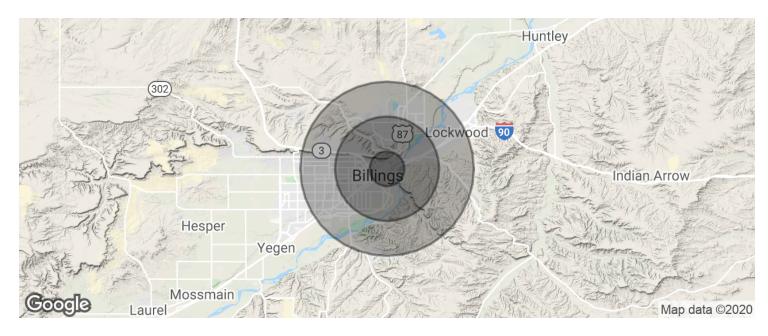

# 1518 1ST AVE N

1518 1st Ave N, Billings, MT 59101

| POPULATION                            | 1 MILE              | 3 MILES               | 5 MILES               |
|---------------------------------------|---------------------|-----------------------|-----------------------|
| Total population                      | 6,052               | 49,882                | 92,261                |
| Median age                            | 35.4                | 35.0                  | 35.2                  |
| Median age (Male)                     | 35.7                | 34.0                  | 33.7                  |
| Median age (Female)                   | 33.8                | 36.0                  | 37.3                  |
|                                       |                     |                       |                       |
| HOUSEHOLDS & INCOME                   | 1 MILE              | 3 MILES               | 5 MILES               |
| HOUSEHOLDS & INCOME  Total households | <b>1 MILE</b> 2,619 | <b>3 MILES</b> 21,056 | <b>5 MILES</b> 38,798 |
|                                       |                     |                       |                       |
| Total households                      | 2,619               | 21,056                | 38,798                |