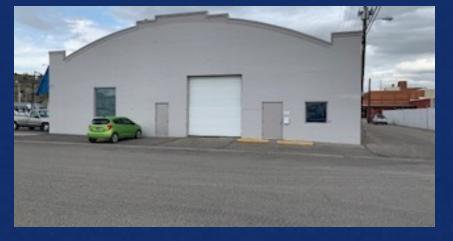

## 1518 1ST AVE N

\$1,188 per month (Utilities Included)

1518 1st Ave N Billings, MT 59101

AVAILABLE SPACE 1,824 SF

AREA
Shop Space
Off-Street Parking
ADA Restroom & Shower
14' Overhead Doors with access from
Freshly Painted, Clean, Well Lit
High Traffic Count Location

### **OFFERING SUMMARY**

Available SF: 1,824 SF

Lease Rate: \$1,188 per month (Utilities Included)

Building Size: 1,824 SF

Zoning: East Billings Central Works

### **PROPERTY OVERVIEW**

Shop \$1,188 Per Month (Includes Utilities) Off-Street Parking ADA Restroom & Shower 14' Overhead Doors with access from Freshly Painted, Clean, Well Lit High Traffic Count Location (22,000 Plus CPD)