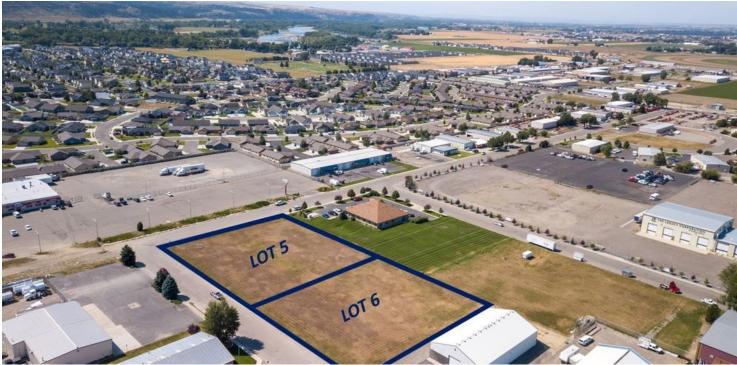

### **PROPERTY HIGHLIGHTS**

- Lot 5 (.974 acres or 42,427 SF = \$211,710 by itself) and Lot 6 (.969 acres or 42,209 SF = \$210,620 by itself) combine for a total of 1.943 acres or 84,637 sqft \$422,330 together
- available for individual sale or together
- city services available
- Zoned CX Heavy Commercial
- \$4.99 / SF

### **OFFERING SUMMARY**

Sale Price: \$4.99 / SF

Lot Size: 1.94 Acres

Zoning: CX - Heavy
Commercial