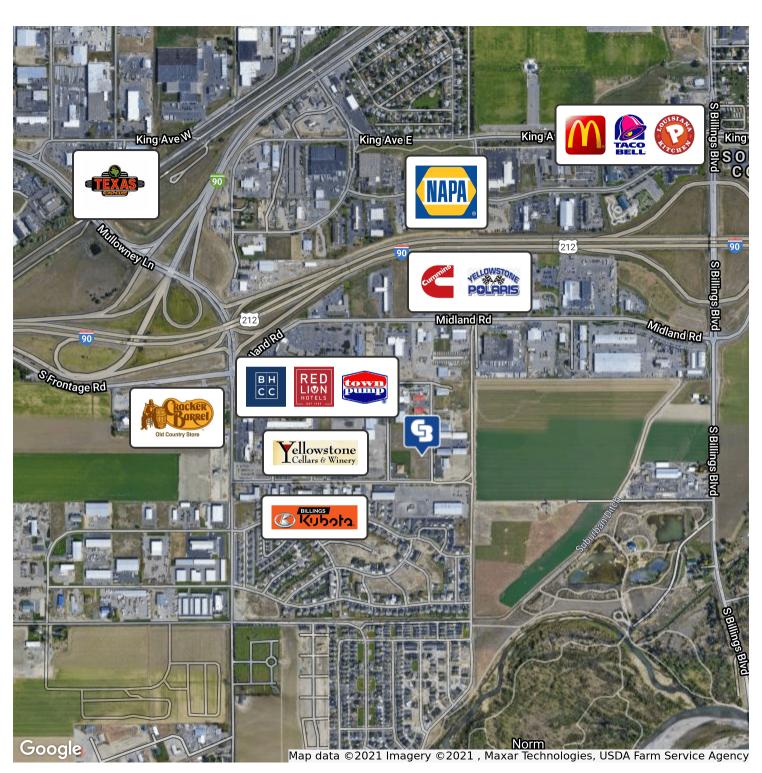

### **PROPERTY HIGHLIGHTS**

- Lot 5 (.974 acres or 42,427 SF = \$211,710 by itself) and Lot 6 (.969 acres or 42,209 SF = \$210,620 by itself) combine for a total of 1.943 acres or 84,637 sqft \$422,330 together
- available for individual sale or together
- city services available
- Zoned CX Heavy Commercial
- \$4.99 / SF