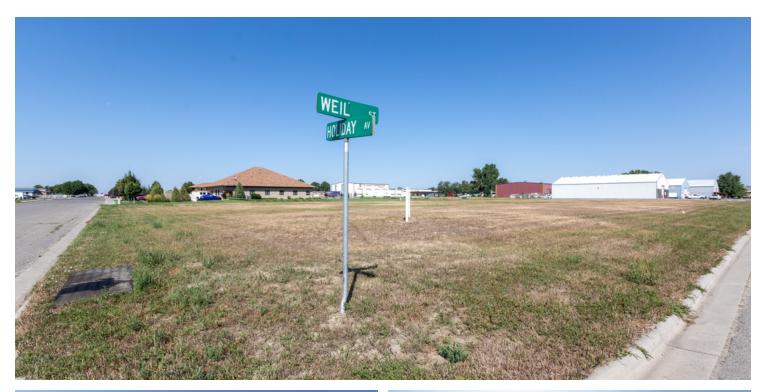

### **WEIL ST**

Billings, MT 59101

**AVAILABLE SPACE** 1.943 Acres

**ASKING PRICE** \$4.99 / SF

©2021 Coldwell Banker. All Rights Reserved. Coldwell Banker and the Coldwell Banker Commercial logos are trademarks of Coldwell Banker Real Estate LLC. The Coldwell Banker® System is comprised of company owned offices which are owned by a subsidiary of Realogy Brokerage Group LLC and franchised offices which are independently owned and operated. The Coldwell Banker System fully supports the principles of the Equal Opportunity Act.

## WEIL ST

Billings, MT 59101

### **PROPERTY HIGHLIGHTS**

- Lot 5 (.974 acres or 42,427 SF = \$211,710 by itself) and Lot 6 (.969 acres or 42,209 SF = \$210,620 by itself) combine for a total of 1.943 acres or 84,637 sqft \$422,330 together
- available for individual sale or together
- city services available
- Zoned CX Heavy Commercial
- \$4.99 / SF