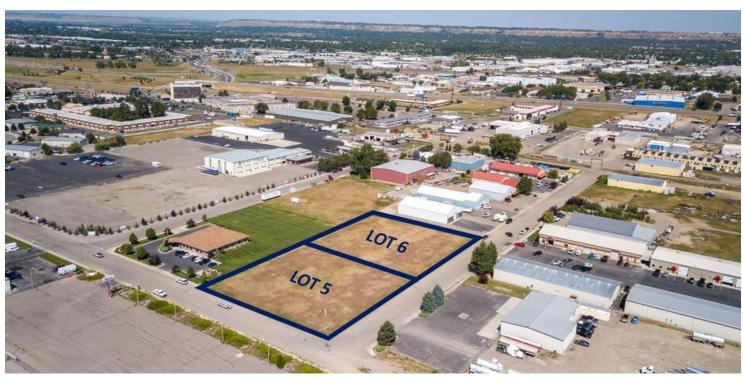

### **PROPERTY HIGHLIGHTS**

- Lot 5 (.974 acres or 42,427 SF = \$211,710 by itself) and Lot 6 (.969 acres or 42,209 SF = \$210,620 by itself) combine for a total of 1.943 acres or 84,637 sqft \$422,330 together
- available for individual sale or together
- city services available
- Zoned CX Heavy Commercial
- \$4.99 / SF

### **OFFERING SUMMARY**

Sale Price: \$4.99 / SF

Lot Size: 1.94 Acres

Zoning: CX - Heavy
Commercial