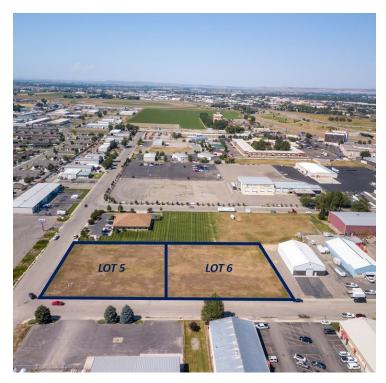

### **PROPERTY HIGHLIGHTS**

- Lot 5 (.974 acres or 42,427 SF = \$211,710 by itself) and Lot 6 (.969 acres or 42,209 SF = \$210,620 by itself) combine for a total of 1.943 acres or 84,637 sqft \$422,330 together
- available for individual sale or together
- city services available
- Zoned CX Heavy Commercial
- \$4.99 / SF

### **OFFERING SUMMARY**

Sale Price: \$4.99 / SF

Lot Size: 1.94 Acres

Zoning: CX - Heavy
Commercial