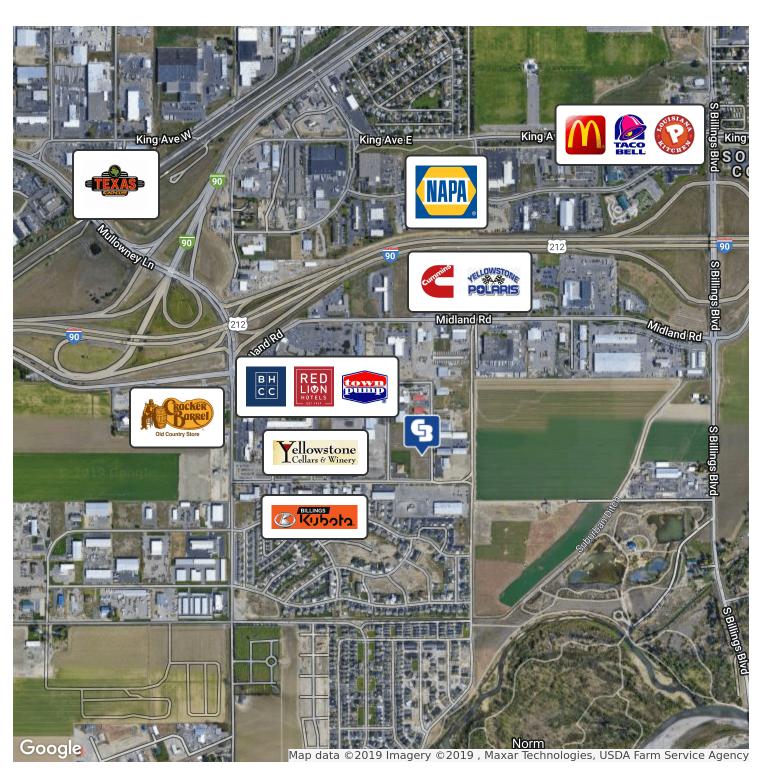

### **PROPERTY HIGHLIGHTS**

- Lot 5 (.974 acres or 42,427 sqft \$263,000 by itself) and Lot 6 (.969 acres or 42,209 sqft \$261,000 by itself) combine for a total of 1.943 acres or 84,637 sqft \$524,000 together
- available for individual sale
- city services available
- zoned highway commercial
- \$6.20/sqft