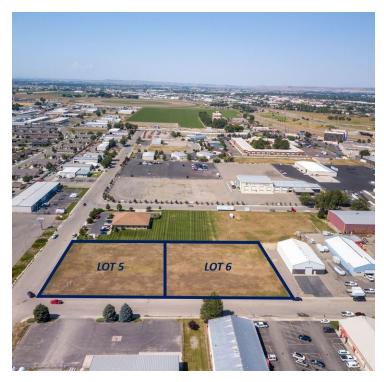

### **PROPERTY HIGHLIGHTS**

- Lot 5 (.974 acres or 42,427 sqft \$263,000 by itself) and Lot 6 (.969 acres or 42,209 sqft \$261,000 by itself) combine for a total of 1.943 acres or 84,637 sqft \$524,000 together
- available for individual sale
- city services available
- zoned highway commercial
- \$6.20/sqft