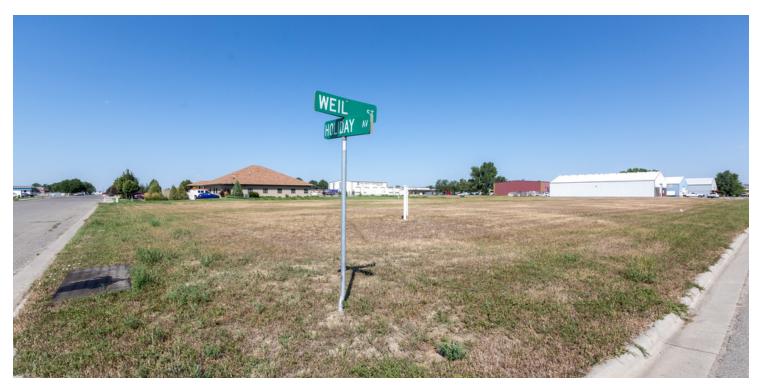

### **WEIL ST**

Billings, MT 59101

### **OFFERING SUMMARY**

Sale Price: \$6.20 / SF

Lot Size: 1.94 Acres

Zoning: Highway Commercial

### **PROPERTY HIGHLIGHTS**

- Lot 5 (.974 acres or 42,427 sqft \$263,000 by itself) and Lot 6 (.969 acres or 42,209 sqft \$261,000 by itself) combine for a total of 1.943 acres or 84,637 sqft \$524,000 together
- available for individual sale
- city services available
- zoned highway commercial
- \$6.20/sqft