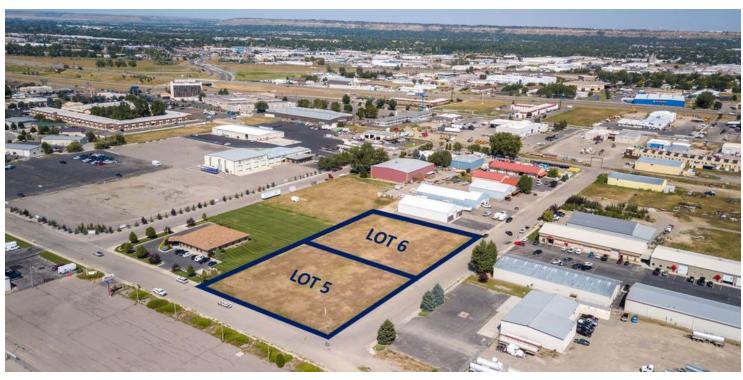

### **PROPERTY HIGHLIGHTS**

- Lot 5 (.974 acres or 42,427 sqft \$263,000 by itself) and Lot 6 (.969 acres or 42,209 sqft \$261,000 by itself) combine for a total of 1.943 acres or 84,637 sqft \$524,000 together
- available for individual sale
- city services available
- zoned highway commercial
- \$6.20/sqft