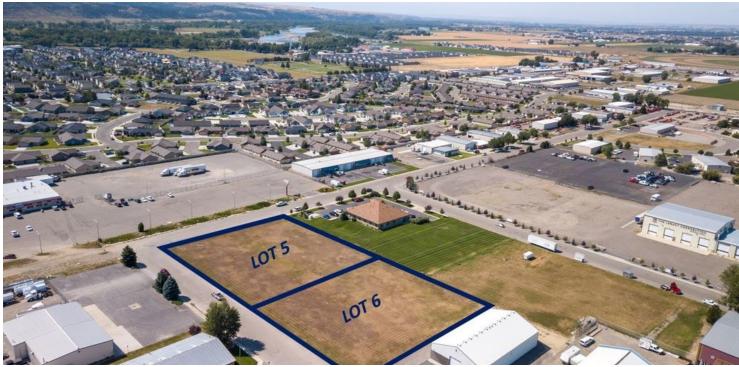

### **PROPERTY HIGHLIGHTS**

- Lot 5 (.974 acres or 42,427 sqft \$263,000 by itself) and Lot 6 (.969 acres or 42,209 sqft \$261,000 by itself) combine for a total of 1.943 acres or 84,637 sqft \$524,000 together
- available for individual sale
- city services available
- zoned highway commercial
- \$6.20/sqft