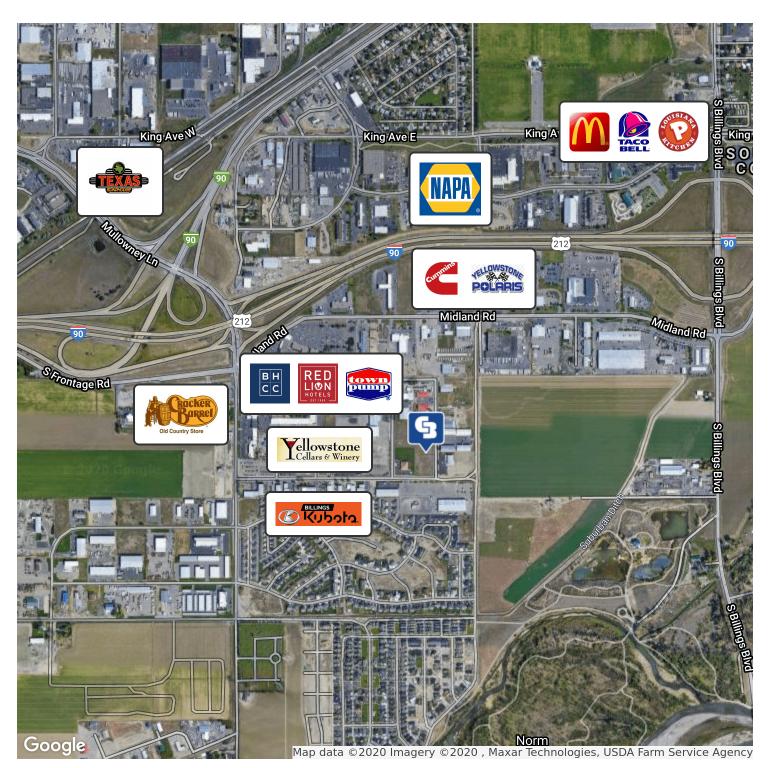

- Lot 5 (.974 acres or 42,427 sqft \$233,350 by itself) and Lot 6 (.969 acres or 42,209 sqft \$232,150 by itself) combine for a total of 1.943 acres or 84,637 sqft \$465,500 together
- available for individual sale
- city services available
- zoned highway commercial
- \$5.50/sqft

Lot Size:

Sale Price:

1.94 Acres

\$5.50 / SF

Zoning:

Highway Commercial