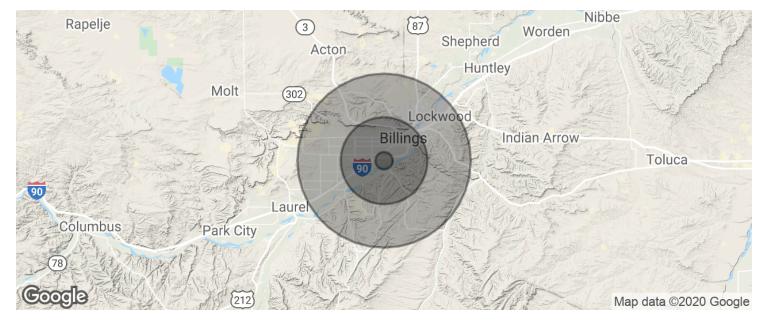

# WEIL ST

Billings, MT 59101

| POPULATION          | 1 MILE   | 5 MILES  | 10 MILES |
|---------------------|----------|----------|----------|
| Total population    | 1,659    | 99,359   | 150,414  |
| Median age          | 36.6     | 37.3     | 37.6     |
| Median age (Male)   | 32.8     | 35.7     | 36.0     |
| Median age (Female) | 40.6     | 39.3     | 39.4     |
| HOUSEHOLDS & INCOME | 1 MILE   | 5 MILES  | 10 MILES |
| Total households    | 703      | 43,664   | 64,080   |
| # of persons per HH | 2.4      | 2.3      | 2.3      |
| Average HH income   | \$47,459 | \$54,331 | \$60,084 |
|                     |          |          |          |

\* Demographic data derived from 2010 US Census