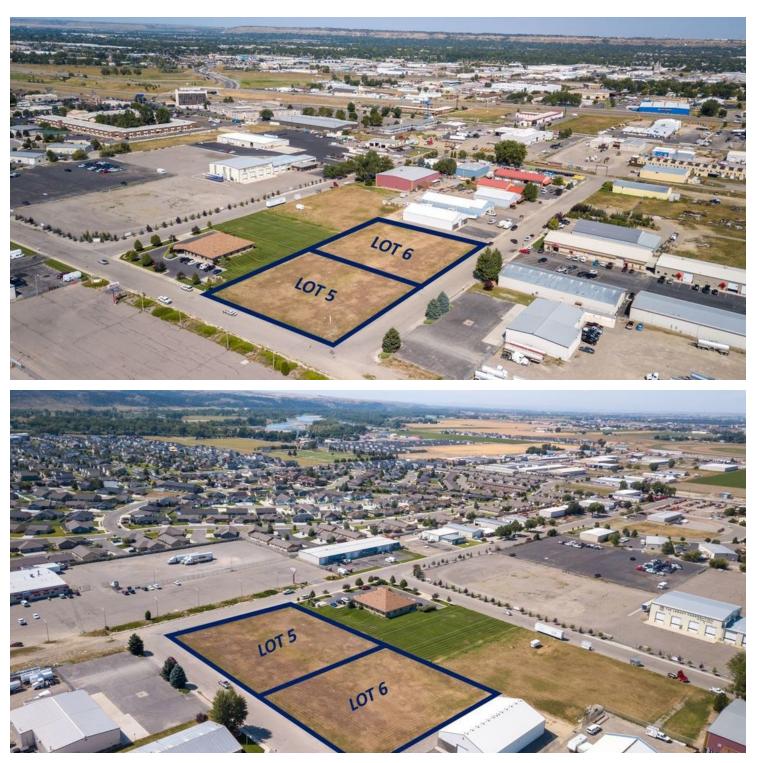

- Lot 5 (.974 acres or 42,427 sqft \$233,350 by itself) and Lot 6 (.969 acres or 42,209 sqft \$232,150 by itself) combine for a total of 1.943 acres or 84,637 sqft \$465,500 together
- available for individual sale
- city services available
- zoned highway commercial
- \$5.50/sqft

Lot Size:

Sale Price:

1.94 Acres

\$5.50 / SF

Zoning:

Highway Commercial