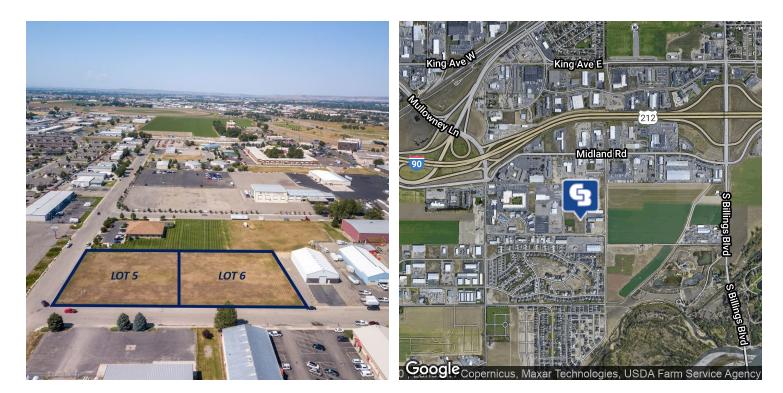

- Lot 5 (.974 acres or 42,427 sqft \$233,350 by itself) and Lot 6 (.969 acres or 42,209 sqft \$232,150 by itself) combine for a total of 1.943 acres or 84,637 sqft \$465,500 together
- available for individual sale
- city services available
- zoned highway commercial
- \$5.50/sqft

Lot Size:

Sale Price:

1.94 Acres

\$5.50 / SF

Zoning:

Highway Commercial

## TBD WEIL ST

Billings, MT 59101

CBCMONTANA.COM

Kyle Schlichenmayer 406.698.1899 kyle@cbcmontana.com David Mitchell 406.794.3404 d@cbcmontana.com

CBCMONTANA.COM

Kyle Schlichenmayer 406.698.1899 kyle@cbcmontana.com David Mitchell 406.794.3404 d@cbcmontana.com **S** COLDWELL BANKER COMMERCIAL CBS