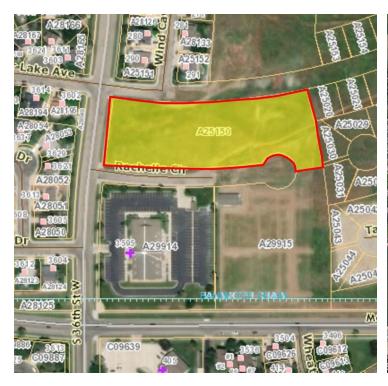

## 3595 MONAD RD

Billings, MT 59102

AVAILABLE SPACE 2.8 Acres

ASKING PRICE \$335,000

CBCMONTANA.COM

### **PROPERTY HIGHLIGHTS**

- 2.805 Acres located in the city
- Just off of S 36th St W and Monad Rd
- City services available
- \*This address may pull up the adjacent church. The church and the land it sits on are NOT for sale.