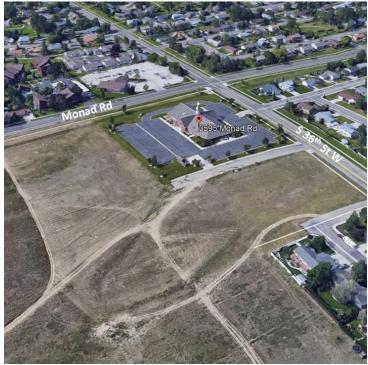

## 3595 MONAD RD

Billings, MT 59102

AVAILABLE SPACE 2.8 Acres

ASKING PRICE \$335,000

CBCMONTANA.COM

### **PROPERTY HIGHLIGHTS**

- 2.805 Acres located in the city
- Just off of S 36th St W and Monad Rd
- City services available
- \*This address may pull up the adjacent church. The church and the land it sits on are NOT for sale.