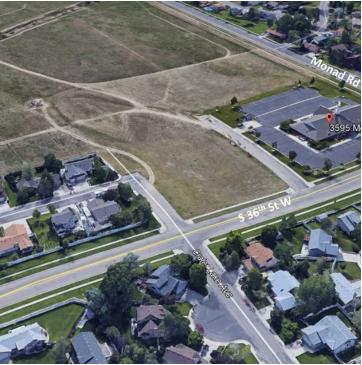

## 3595 MONAD RD

Billings, MT 59102

AVAILABLE SPACE 2.8 Acres

ASKING PRICE \$335,000

CBCMONTANA.COM

### 3595 MONAD RD

Billings, MT 59102

### **PROPERTY HIGHLIGHTS**

- 2.805 Acres located in the city
- Just off of S 36th St W and Monad Rd
- City services available
- \*This address may pull up the adjacent church. The church and the land it sits on are NOT for sale.