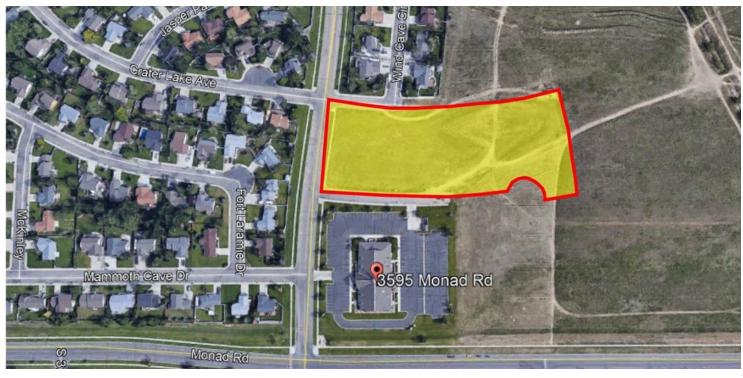

## 3595 MONAD RD

Billings, MT 59102

AVAILABLE SPACE 2.8 Acres

ASKING PRICE \$335,000

CBCMONTANA.COM

### **PROPERTY HIGHLIGHTS**

- 2.805 Acres located in the city
- Just off of S 36th St W and Monad Rd
- City services available
- \*This address may pull up the adjacent church. The church and the land it sits on are NOT for sale.