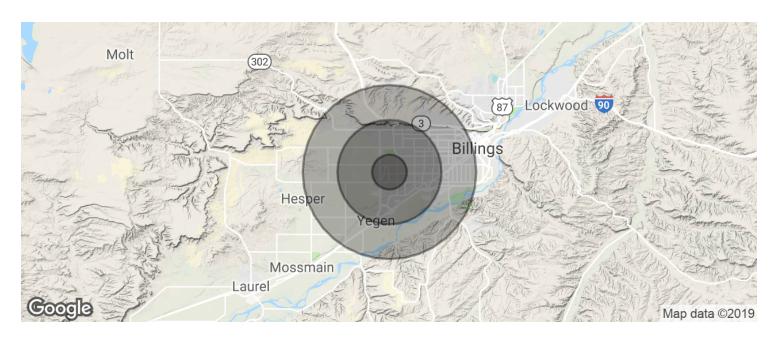

# 3595 MONAD RD

Billings, MT 59102

| POPULATION                            | 1 MILE              | 3 MILES               | 5 MILES               |
|---------------------------------------|---------------------|-----------------------|-----------------------|
| Total population                      | 10,557              | 40,727                | 74,705                |
| Median age                            | 37.6                | 41.8                  | 39.9                  |
| Median age (Male)                     | 34.4                | 39.2                  | 37.9                  |
| Median age (Female)                   | 38.3                | 43.4                  | 41.9                  |
|                                       |                     |                       |                       |
| HOUSEHOLDS & INCOME                   | 1 MILE              | 3 MILES               | 5 MILES               |
| HOUSEHOLDS & INCOME  Total households | <b>1 MILE</b> 5,133 | <b>3 MILES</b> 18,212 | <b>5 MILES</b> 32,972 |
|                                       |                     |                       |                       |
| Total households                      | 5,133               | 18,212                | 32,972                |

<sup>\*</sup> Demographic data derived from 2010 US Census