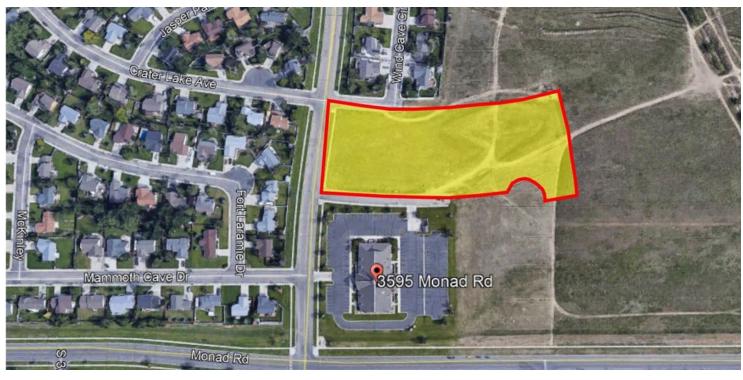

### 3595 MONAD RD

Billings, MT 59102

AVAILABLE SPACE 2.8 Acres

ASKING PRICE \$320,000

CBCMONTANA.COM

### **OFFERING SUMMARY**

Sale Price: \$320,000

Lot Size: 2.8 Acres

Zoning: PUD

Price / SF: \$2.62

### **PROPERTY HIGHLIGHTS**

- 2.805 Acres located in the city
- Just off of S 36th St W and Monad Rd
- City services available
- \*This address may pull up the adjacent church. The church and the land it sits on are NOT for sale.