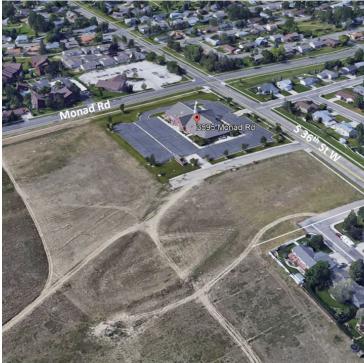

### 3595 MONAD RD

Billings, MT 59102

AVAILABLE SPACE 2.8 Acres

ASKING PRICE \$320,000

CBCMONTANA.COM

### **PROPERTY HIGHLIGHTS**

- 2.805 Acres located in the city
- Just off of S 36th St W and Monad Rd
- City services available
- \*This address may pull up the adjacent church. The church and the land it sits on are NOT for sale.