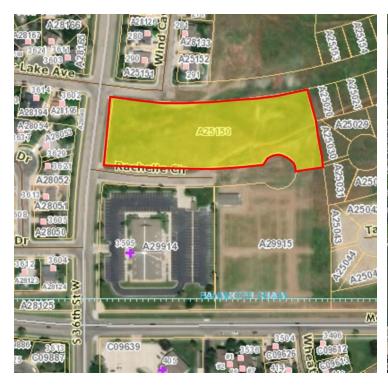

### 3595 MONAD RD

Billings, MT 59102

AVAILABLE SPACE 2.8 Acres

ASKING PRICE \$320,000

CBCMONTANA.COM

### **OFFERING SUMMARY**

Sale Price: \$320,000

Lot Size: 2.8 Acres

Zoning: PUD

Price / SF: \$2.62

### **PROPERTY HIGHLIGHTS**

- 2.805 Acres located in the city
- Just off of S 36th St W and Monad Rd
- City services available
- \*This address may pull up the adjacent church. The church and the land it sits on are NOT for sale.