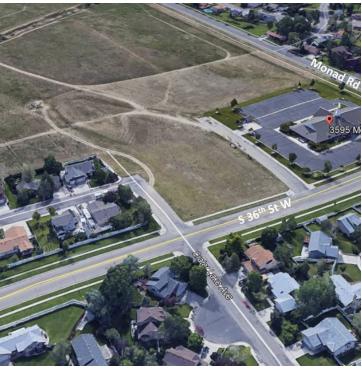

### 3595 MONAD RD

Billings, MT 59102

AVAILABLE SPACE 2.8 Acres

ASKING PRICE \$320,000

CBCMONTANA.COM

### 3595 MONAD RD

Billings, MT 59102

### **PROPERTY HIGHLIGHTS**

- 2.805 Acres located in the city
- Just off of S 36th St W and Monad Rd
- City services available
- \*This address may pull up the adjacent church. The church and the land it sits on are NOT for sale.