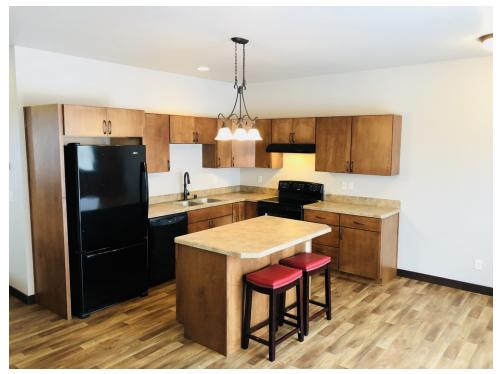

### **PROPERTY OVERVIEW**

- \* 2 bed, 2 bath apartments (1,400 sqft each unit)
- \* Built in 2014, very durable and easy to maintain
- \* Continuously leased out
- \* Minimal landlord responsibilities
- \* 6% cap
- \* Handicap accessible interior units
- \* Washer/dryer hookups in each unit
- \* Great location to downtown and West end
- \* Privacy, convenience, and high quality