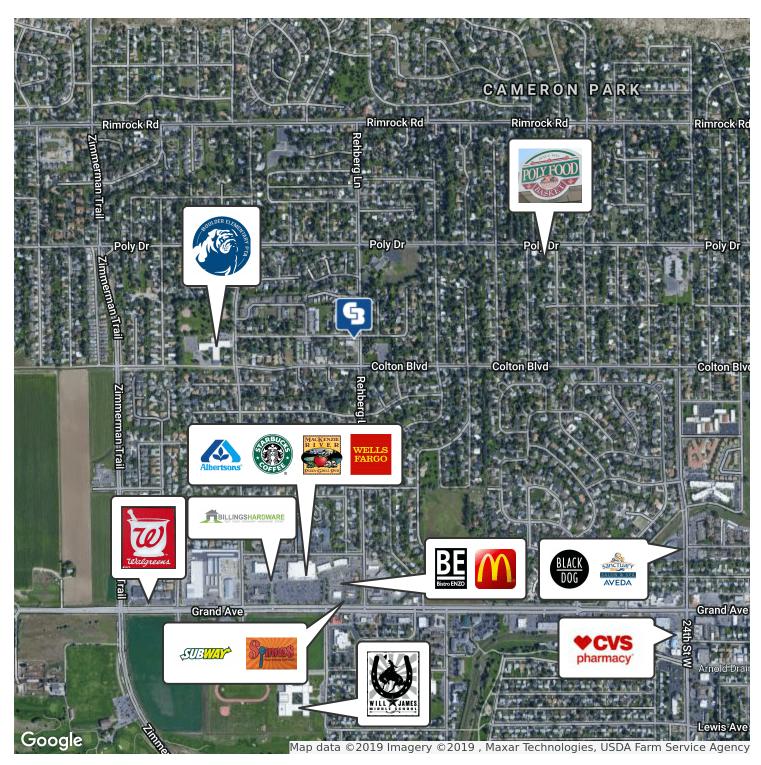

### 2124 REHBERG LANE

Billings, MT 59102

**AVAILABLE SPACE** 5,720 SF

**ASKING PRICE** \$749,000

AREA

Northwest 4-plex near schools, shopping, and dining.

**OFFICE** 

**David Mitchell** 406.794.3404 d@cbcmontana.com