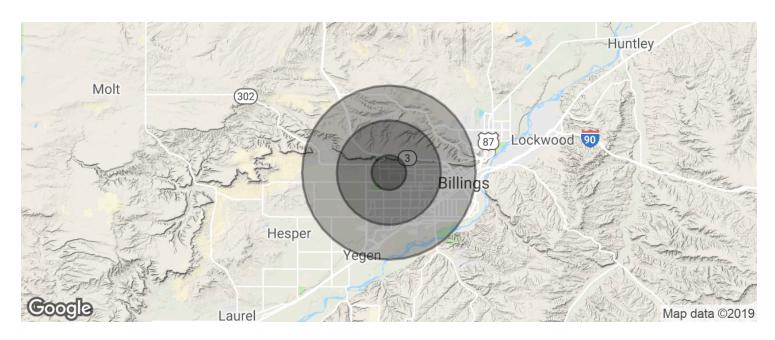

### 2124 REHBERG LANE

Billings, MT 59102

| POPULATION          | 1 MILE              | 3 MILES               | 5 MILES |
|---------------------|---------------------|-----------------------|---------|
| Total population    | 9,922               | 51,938                | 86,913  |
| Median age          | 48.7                | 41.7                  | 39.0    |
| Median age (Male)   | 46.6                | 39.4                  | 36.9    |
| Median age (Female) | 50.4                | 43.6                  | 41.4    |
|                     |                     |                       |         |
| HOUSEHOLDS & INCOME | 1 MILE              | 3 MILES               | 5 MILES |
| Total households    | <b>1 MILE</b> 4,269 | <b>3 MILES</b> 23,058 | 38,346  |
|                     |                     |                       |         |
| Total households    | 4,269               | 23,058                | 38,346  |