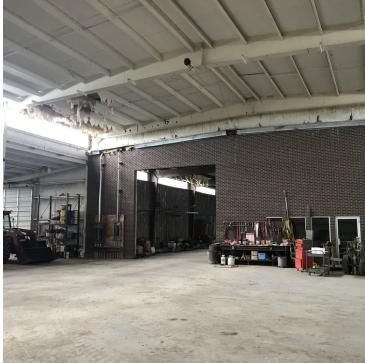

### PROPERTY OVERVIEW

 $^{*8}$ ,000 to 57,000 SF of industrial/warehouse space for lease just south of Laurel, MT near Silesia

\*FOR LEASE: \$1 to \$4 PSF NNN

\*Price & terms negotiable

\*Landlord willing to renovate to suit tenant's needs

\*15,900 SF metal shop/warehouse w/ 16 ft overhead doors

\*13,00 SF metal shop/warehouse w/ 14 ft overhead doors

\*8,320 SF tilt-up concrete shop/warehouse

\*9,275 SF Barn

\*10,800 SF metal canopy roof connecting 15,900 SF & 8,320 SF spaces

\*2-10 acres of yard space available

\*16-24 ft sidewalls

\*3 phase power available