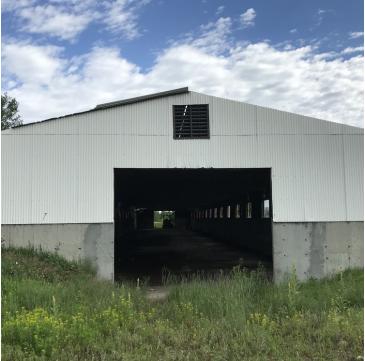

### PROPERTY OVERVIEW

 $^{*8}$ ,000 to 57,000 SF of industrial/warehouse space for lease just south of Laurel, MT near Silesia

\*FOR LEASE: \$1 to \$4 PSF NNN

\*Price & terms negotiable

\*Landlord willing to renovate to suit tenant's needs

\*15,900 SF metal shop/warehouse w/ 16 ft overhead doors

\*13,00 SF metal shop/warehouse w/ 14 ft overhead doors

\*8,320 SF tilt-up concrete shop/warehouse

\*9,275 SF Barn

\*10,800 SF metal canopy roof connecting 15,900 SF & 8,320 SF spaces

\*2-10 acres of yard space available

\*16-24 ft sidewalls

\*3 phase power available