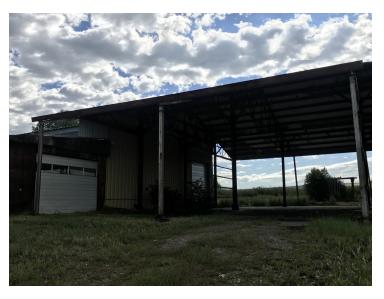

### PROPERTY OVERVIEW

 $^{*8}$ ,000 to 57,000 SF of industrial/warehouse space for lease just south of Laurel, MT near Silesia

\*FOR LEASE: \$1 to \$4 PSF NNN

\*Price & terms negotiable

\*Landlord willing to renovate to suit tenant's needs

\*15,900 SF metal shop/warehouse w/ 16 ft overhead doors

\*13,00 SF metal shop/warehouse w/ 14 ft overhead doors

\*8,320 SF tilt-up concrete shop/warehouse

\*9,275 SF Barn

\*10,800 SF metal canopy roof connecting 15,900 SF & 8,320 SF spaces

\*2-10 acres of yard space available

\*16-24 ft sidewalls

\*3 phase power available