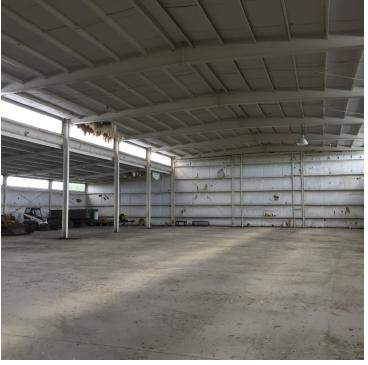

### PROPERTY OVERVIEW

 $^{*8}$ ,000 to 57,000 SF of industrial/warehouse space for lease just south of Laurel, MT near Silesia

\*FOR LEASE: \$1 to \$4 PSF NNN

\*Price & terms negotiable

\*Landlord willing to renovate to suit tenant's needs

\*15,900 SF metal shop/warehouse w/ 16 ft overhead doors

\*13,00 SF metal shop/warehouse w/ 14 ft overhead doors

\*8,320 SF tilt-up concrete shop/warehouse

\*9,275 SF Barn

\*10,800 SF metal canopy roof connecting 15,900 SF & 8,320 SF spaces

\*2-10 acres of yard space available

\*16-24 ft sidewalls

\*3 phase power available