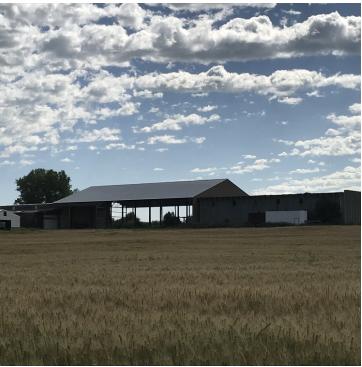

### PROPERTY OVERVIEW

 $^{*8}$ ,000 to 57,000 SF of industrial/warehouse space for lease just south of Laurel, MT near Silesia

\*FOR LEASE: \$1 to \$4 PSF NNN

\*Price & terms negotiable

\*Landlord willing to renovate to suit tenant's needs

\*15,900 SF metal shop/warehouse w/ 16 ft overhead doors

\*13,00 SF metal shop/warehouse w/ 14 ft overhead doors

\*8,320 SF tilt-up concrete shop/warehouse

\*9,275 SF Barn

\*10,800 SF metal canopy roof connecting 15,900 SF & 8,320 SF spaces

\*2-10 acres of yard space available

\*16-24 ft sidewalls

\*3 phase power available