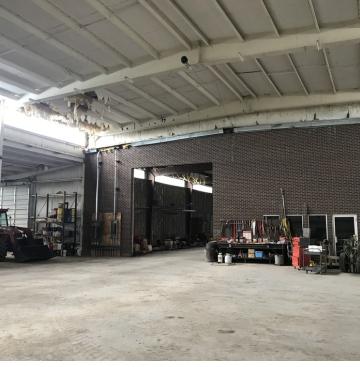

### PROPERTY OVERVIEW

 $^{*8}$ ,000 to 57,000 SF of industrial/warehouse space for lease just south of Laurel, MT near Silesia

\*FOR LEASE: \$1 to \$4 PSF NNN

\*Price & terms negotiable

\*Landlord willing to renovate to suit tenant's needs

\*15,900 SF metal shop/warehouse w/ 16 ft overhead doors

\*13,00 SF metal shop/warehouse w/ 14 ft overhead doors

\*8,320 SF tilt-up concrete shop/warehouse

\*9,275 SF Barn

\*10,800 SF metal canopy roof connecting 15,900 SF & 8,320 SF spaces

\*2-10 acres of yard space available

\*16-24 ft sidewalls

\*3 phase power available