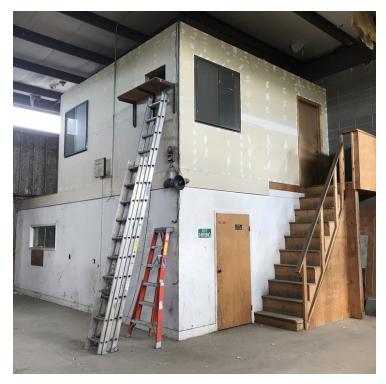

### **AREA**

Up to 57,000 SF industrial warehouse facility available for lease near Silesia, MT. Property was previously home to a large scale manufacturing plant boasting 3 phase power, huge 16 ft overhead doors and 10 acres of yard space. This facility has not been in operations for quite a few years, but landlord is willing to build to suit a tenant's needs which could include reinstalling 3 phase power, upgrading heaters, adding new LED lighting, building out office space, etc. Build to suit subject to signing a long term lease for qualified tenants. Landlord is also open to providing cold storage warehouse space for lease. If you need a lot of space at an affordable price, this could be the perfect location for you.

### PROPERTY OVERVIEW

 $^{*8}$ ,000 to 57,000 SF of industrial/warehouse space for lease just south of Laurel, MT near Silesia

\*FOR LEASE: \$1 to \$4 PSF NNN

\*Price & terms negotiable

\*Landlord willing to renovate to suit tenant's needs