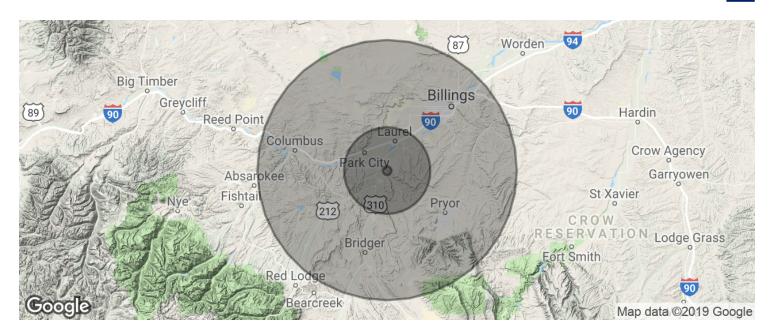

### 130 RICHARDSON RD

Silesia, MT 59041

| POPULATION          | 1 MILE    | 10 MILES  | 30 MILES  |
|---------------------|-----------|-----------|-----------|
| Total population    | 13        | 5,109     | 166,477   |
| Median age          | 46.0      | 40.5      | 38.6      |
| Median age (Male)   | 46.4      | 41.0      | 37.3      |
| Median age (Female) | 45.5      | 39.8      | 39.8      |
| HOUSEHOLDS & INCOME | 1 MILE    | 10 MILES  | 30 MILES  |
| Total households    | 4         | 1,917     | 69,401    |
| # of persons per HH | 3.3       | 2.7       | 2.4       |
| Average HH income   | \$91,854  | \$72,245  | \$62,276  |
| Average house value | \$284,622 | \$252,270 | \$210,562 |