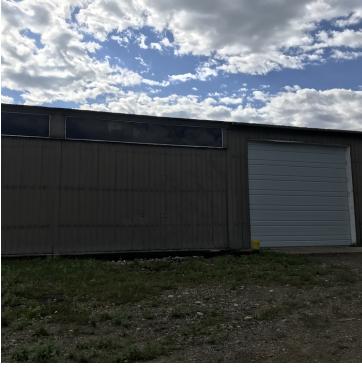

### PROPERTY OVERVIEW

 $^{*8}$ ,000 to 57,000 SF of industrial/warehouse space for lease just south of Laurel, MT near Silesia

\*FOR LEASE: \$1 to \$4 PSF NNN

\*Price & terms negotiable

\*Landlord willing to renovate to suit tenant's needs

\*15,900 SF metal shop/warehouse w/ 16 ft overhead doors

\*13,00 SF metal shop/warehouse w/ 14 ft overhead doors

\*8,320 SF tilt-up concrete shop/warehouse

\*9,275 SF Barn

\*10,800 SF metal canopy roof connecting 15,900 SF & 8,320 SF spaces

\*2-10 acres of yard space available

\*16-24 ft sidewalls

\*3 phase power available