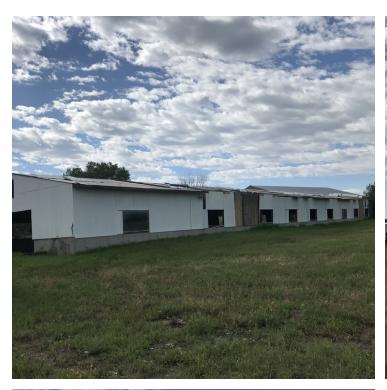

### PROPERTY OVERVIEW

 $^{*8}$ ,000 to 57,000 SF of industrial/warehouse space for lease just south of Laurel, MT near Silesia

\*FOR LEASE: \$1 to \$4 PSF NNN

\*Price & terms negotiable

\*Landlord willing to renovate to suit tenant's needs

\*15,900 SF metal shop/warehouse w/ 16 ft overhead doors

\*13,00 SF metal shop/warehouse w/ 14 ft overhead doors

\*8,320 SF tilt-up concrete shop/warehouse

\*9,275 SF Barn

\*10,800 SF metal canopy roof connecting 15,900 SF & 8,320 SF spaces

\*2-10 acres of yard space available

\*16-24 ft sidewalls

\*3 phase power available