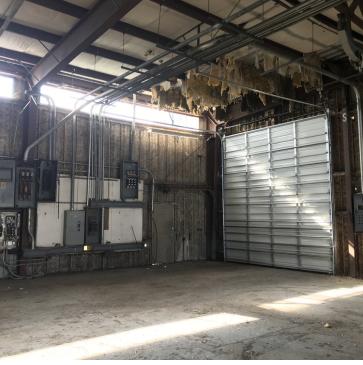

### PROPERTY OVERVIEW

 $^{*8}$ ,000 to 57,000 SF of industrial/warehouse space for lease just south of Laurel, MT near Silesia

\*FOR LEASE: \$1 to \$4 PSF NNN

\*Price & terms negotiable

\*Landlord willing to renovate to suit tenant's needs

\*15,900 SF metal shop/warehouse w/ 16 ft overhead doors

\*13,00 SF metal shop/warehouse w/ 14 ft overhead doors

\*8,320 SF tilt-up concrete shop/warehouse

\*9,275 SF Barn

\*10,800 SF metal canopy roof connecting 15,900 SF & 8,320 SF spaces

\*2-10 acres of yard space available

\*16-24 ft sidewalls

\*3 phase power available