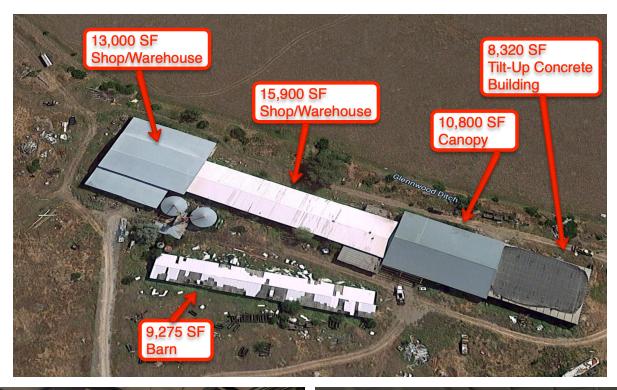

### PROPERTY OVERVIEW

 $^{*8}$ ,000 to 57,000 SF of industrial/warehouse space for lease just south of Laurel, MT near Silesia

\*FOR LEASE: \$1 to \$4 PSF NNN

\*Price & terms negotiable

\*Landlord willing to renovate to suit tenant's needs

\*15,900 SF metal shop/warehouse w/ 16 ft overhead doors

\*13,00 SF metal shop/warehouse w/ 14 ft overhead doors

\*8,320 SF tilt-up concrete shop/warehouse

\*9,275 SF Barn

\*10,800 SF metal canopy roof connecting 15,900 SF & 8,320 SF spaces