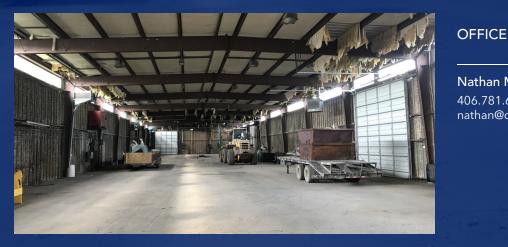

### **AREA**

Up to 57,000 SF industrial warehouse facility available for lease near Silesia, MT. Property was previously home to a large scale manufacturing plant boasting 3 phase power, huge 16 ft overhead doors and 10 acres of yard space. This facility has not been in operations for quite a few years, but landlord is willing to build to suit a tenant's needs which could include reinstalling 3 phase power, upgrading heaters, adding new LED lighting, building out office space, etc. Build to suit subject to signing a long term lease for qualified tenants. Landlord is also open to providing cold storage warehouse space for lease. If you need a lot of space at an affordable price, this could be the perfect location for you.

### PROPERTY OVERVIEW

 $^{*8}$ ,000 to 57,000 SF of industrial/warehouse space for lease just south of Laurel, MT near Silesia

\*FOR LEASE: \$1 to \$4 PSF NNN

\*Price & terms negotiable

\*Landlord willing to renovate to suit tenant's needs