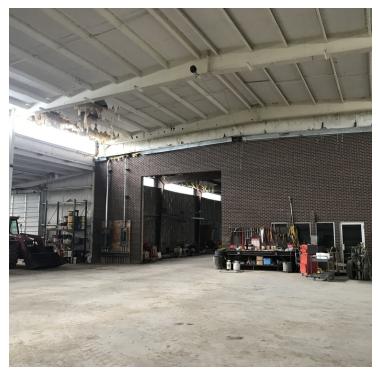

### **AREA**

Up to 57,000 SF industrial warehouse facility available for lease near Silesia, MT. Property was previously home to a large scale manufacturing plant boasting 3 phase power, huge 16 ft overhead doors and 10 acres of yard space. This facility has not been in operations for quite a few years, but landlord is willing to build to suit a tenant's needs which could include reinstalling 3 phase power, upgrading heaters, adding new LED lighting, building out office space, etc. Build to suit subject to signing a long term lease for qualified tenants. Landlord is also open to providing cold storage warehouse space for lease. If you need a lot of space at an affordable price, this could be the perfect location for you.

### PROPERTY OVERVIEW

 $^{*8}$ ,000 to 57,000 SF of industrial/warehouse space for lease just south of Laurel, MT near Silesia

\*FOR LEASE: \$1 to \$4 PSF NNN

\*Price & terms negotiable

\*Landlord willing to renovate to suit tenant's needs