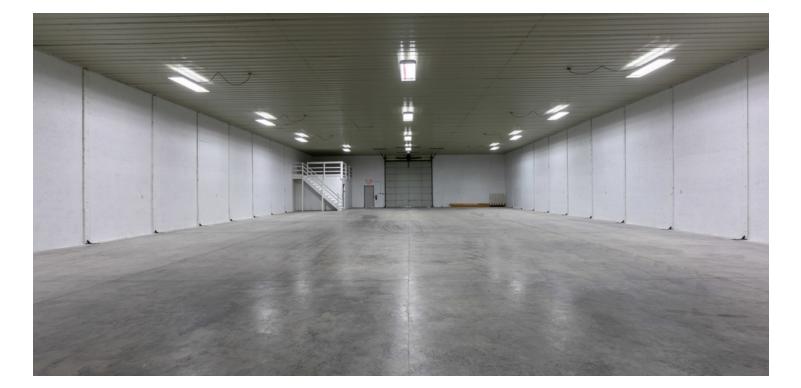

### **1290 WEIL ST** 1290 Weil St, Billings, MT 59101

| OFFERING SUMMARY |                    | PROPERTY HIGHLIGHTS                                                                                                                                                                  |  |
|------------------|--------------------|--------------------------------------------------------------------------------------------------------------------------------------------------------------------------------------|--|
| e Price:         | \$395,000          | <ul> <li>6,240 sqft clear span warehouse on half acre</li> <li>Off street parking and room for additional yard space</li> <li>14' OH automatic door</li> <li>16' ceilings</li> </ul> |  |
| e:               | 0.48 Acres         | <ul> <li>\$63/sqft</li> <li>Additional 2 acres available adjacent to warehouse</li> </ul>                                                                                            |  |
| ng Size:         | 6,240 SF           |                                                                                                                                                                                      |  |
| ıg:              | Highway Commercial |                                                                                                                                                                                      |  |
| 3CMONTANA.COM    |                    |                                                                                                                                                                                      |  |
|                  |                    |                                                                                                                                                                                      |  |