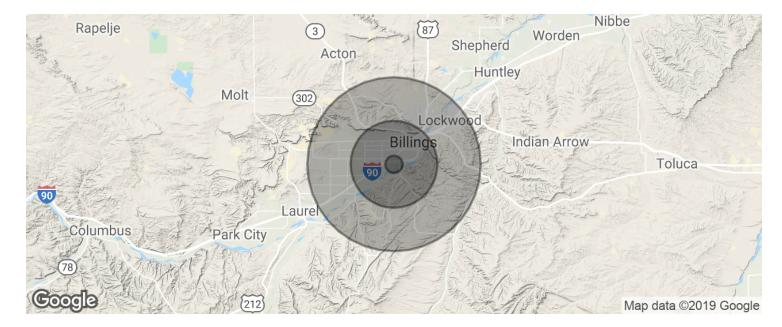

CBCMONTANA.COM

Kyle Schlichenmayer 406.698.1899 kyle@cbcmontana.com

1290 Weil St, Billings, MT 59101

| POPULATION          | 1 MILE    | 5 MILES   | 10 MILES  |
|---------------------|-----------|-----------|-----------|
| Total population    | 1,792     | 99,897    | 150,200   |
| Median age          | 36.9      | 37.3      | 37.5      |
| Median age (Male)   | 33.2      | 35.7      | 35.9      |
| Median age (Female) | 40.8      | 39.1      | 39.2      |
| HOUSEHOLDS & INCOME | 1 MILE    | 5 MILES   | 10 MILES  |
| Total households    | 755       | 43,778    | 63,757    |
| # of persons per HH | 2.4       | 2.3       | 2.4       |
| Average HH income   | \$48,174  | \$54,660  | \$60,597  |
| Average house value | \$128,874 | \$175,397 | \$194,183 |

\* Demographic data derived from 2010 US Census

CBCMONTANA.COM

Kyle Schlichenmayer 406.698.1899 kyle@cbcmontana.com