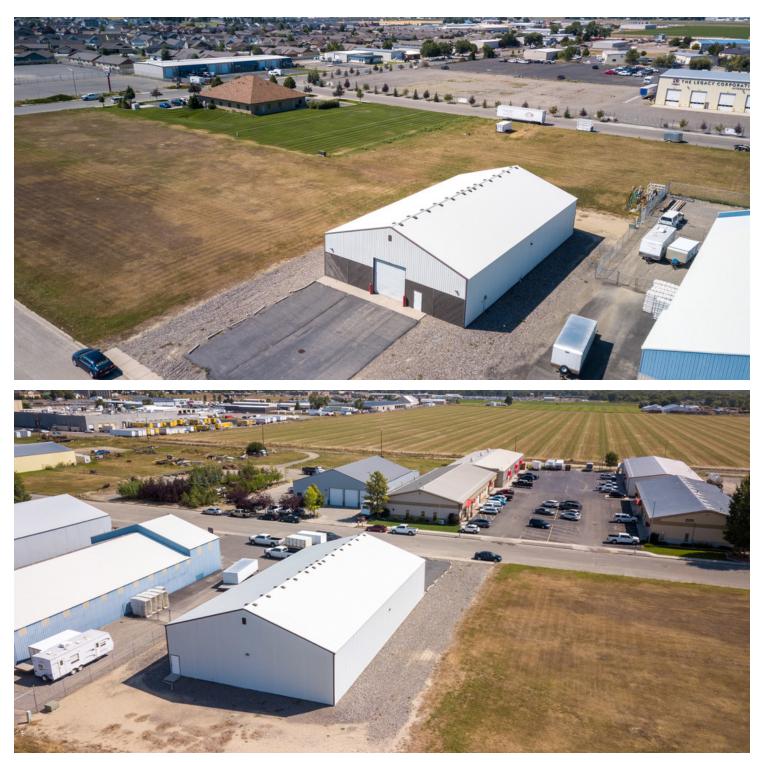

### **1290 WEIL ST** 1290 Weil St, Billings, MT 59101

| OFFERING SUMMARY |                    | PROPERTY HIGHLIGHTS                                                                                                                                                                  |  |
|------------------|--------------------|--------------------------------------------------------------------------------------------------------------------------------------------------------------------------------------|--|
| e Price:         | \$395,000          | <ul> <li>6,240 sqft clear span warehouse on half acre</li> <li>Off street parking and room for additional yard space</li> <li>14' OH automatic door</li> <li>16' ceilings</li> </ul> |  |
| e:               | 0.48 Acres         | <ul> <li>\$63/sqft</li> <li>Additional 2 acres available adjacent to warehouse</li> </ul>                                                                                            |  |
| ng Size:         | 6,240 SF           |                                                                                                                                                                                      |  |
| ıg:              | Highway Commercial |                                                                                                                                                                                      |  |
| 3CMONTANA.COM    |                    |                                                                                                                                                                                      |  |
|                  |                    |                                                                                                                                                                                      |  |