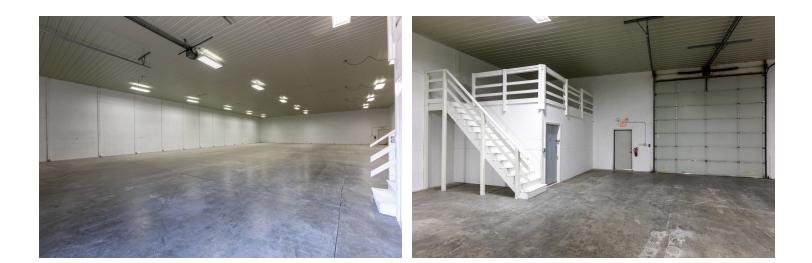

### **1290 WEIL ST** 1290 Weil St, Billings, MT 59101

| OFFERING SUMMARY |                    | PROPERTY HIGHLIGHTS                                                                                                                                                                  |  |
|------------------|--------------------|--------------------------------------------------------------------------------------------------------------------------------------------------------------------------------------|--|
| e Price:         | \$395,000          | <ul> <li>6,240 sqft clear span warehouse on half acre</li> <li>Off street parking and room for additional yard space</li> <li>14' OH automatic door</li> <li>16' ceilings</li> </ul> |  |
| e:               | 0.48 Acres         | <ul> <li>\$63/sqft</li> <li>Additional 2 acres available adjacent to warehouse</li> </ul>                                                                                            |  |
| ng Size:         | 6,240 SF           |                                                                                                                                                                                      |  |
| ıg:              | Highway Commercial |                                                                                                                                                                                      |  |
| 3CMONTANA.COM    |                    |                                                                                                                                                                                      |  |
|                  |                    |                                                                                                                                                                                      |  |