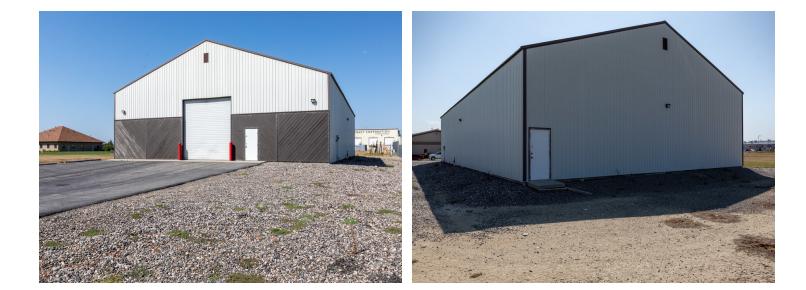

### **1290 WEIL ST** 1290 Weil St, Billings, MT 59101

| OFFERING SUMMARY |                    | PROPERTY HIGHLIGHTS                                                                                                                                                                  |  |
|------------------|--------------------|--------------------------------------------------------------------------------------------------------------------------------------------------------------------------------------|--|
| e Price:         | \$395,000          | <ul> <li>6,240 sqft clear span warehouse on half acre</li> <li>Off street parking and room for additional yard space</li> <li>14' OH automatic door</li> <li>16' ceilings</li> </ul> |  |
| e:               | 0.48 Acres         | <ul> <li>\$63/sqft</li> <li>Additional 2 acres available adjacent to warehouse</li> </ul>                                                                                            |  |
| ng Size:         | 6,240 SF           |                                                                                                                                                                                      |  |
| ıg:              | Highway Commercial |                                                                                                                                                                                      |  |
| 3CMONTANA.COM    |                    |                                                                                                                                                                                      |  |
|                  |                    |                                                                                                                                                                                      |  |