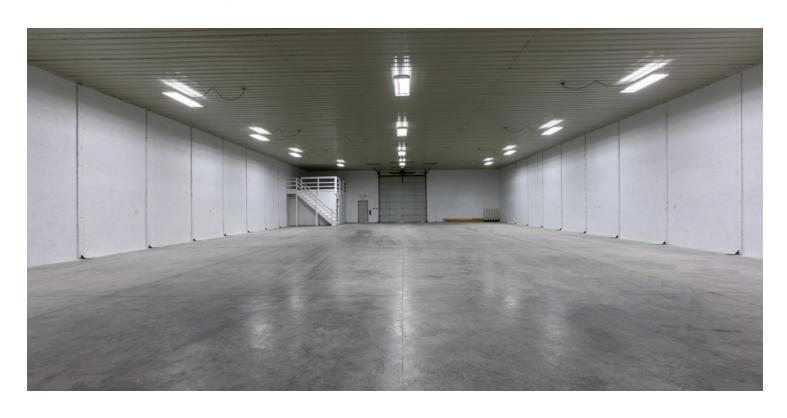

#### **PROPERTY HIGHLIGHTS**

- 6,240 sqft clear span warehouse on half acre
- Off street parking and room for additional yard space
- 14' OH automatic door
- 16' ceilings
- \$60/sqft
- Additional 2 acres available adjacent to warehouse

#### **1290 WEIL ST**

1290 Weil St, Billings, MT 59101

CBCMONTANA.COM

Kyle Schlichenmayer 406.698.1899 kyle@cbcmontana.com David Mitchell 406.794.3404 d@cbcmontana.com