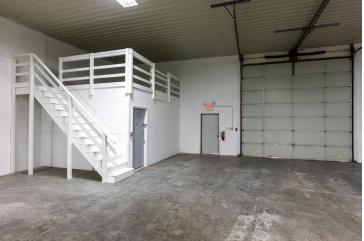

#### **PROPERTY HIGHLIGHTS**

- 6,240 sqft clear span warehouse on half acre
- Off street parking and room for additional yard space
- 14' OH automatic door
- 16' ceilings
- \$60/sqft
- Additional 2 acres available adjacent to warehouse

#### **1290 WEIL ST**

1290 Weil St, Billings, MT 59101