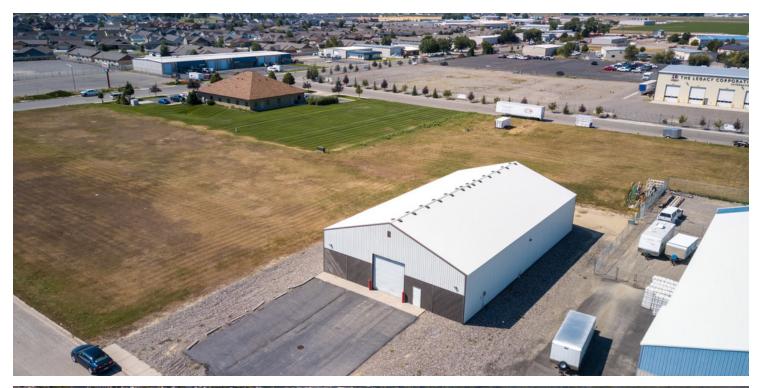

#### **1290 WEIL ST**

1290 Weil St, Billings, MT 59101

#### **OFFERING SUMMARY**

Sale Price: \$375,000

Lot Size: 0.48 Acres

Building Size: 6,240 SF

Zoning: Highway Commercial