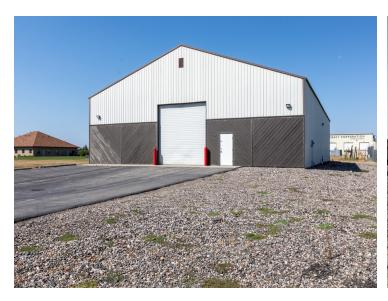

#### **1290 WEIL ST**

1290 Weil St, Billings, MT 59101

#### **OFFERING SUMMARY**

Sale Price: \$375,000

Lot Size: 0.48 Acres

Building Size: 6,240 SF

Zoning: Highway Commercial

#### **PROPERTY HIGHLIGHTS**

- 6,240 sqft clear span warehouse on half acre
- Off street parking and room for additional yard space
- 14' OH automatic door
- 16' ceilings
- \$60/sqft
- Additional 2 acres available adjacent to warehouse