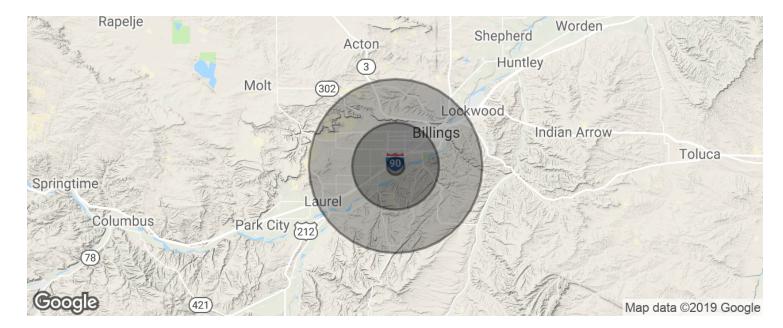

### CBCMONTANA.COM

Steven Kenney 406.591.2890 steve@cbcmontana.com MT #1582

7250 Entryway Dr, Billings, MT 59101

| POPULATION          | 1 MILE    | 5 MILES   | 10 MILES  |
|---------------------|-----------|-----------|-----------|
| Total population    | 844       | 51,242    | 129,685   |
| Median age          | 35.1      | 39.9      | 37.9      |
| Median age (Male)   | 34.3      | 37.5      | 36.4      |
| Median age (Female) | 35.6      | 41.5      | 39.6      |
| HOUSEHOLDS & INCOME | 1 MILE    | 5 MILES   | 10 MILES  |
| Total households    | 390       | 22,950    | 55,486    |
| # of persons per HH | 2.2       | 2.2       | 2.3       |
| Average HH income   | \$55,923  | \$59,240  | \$61,581  |
| Average house value | \$266,019 | \$189,450 | \$206,180 |

\* Demographic data derived from 2010 US Census