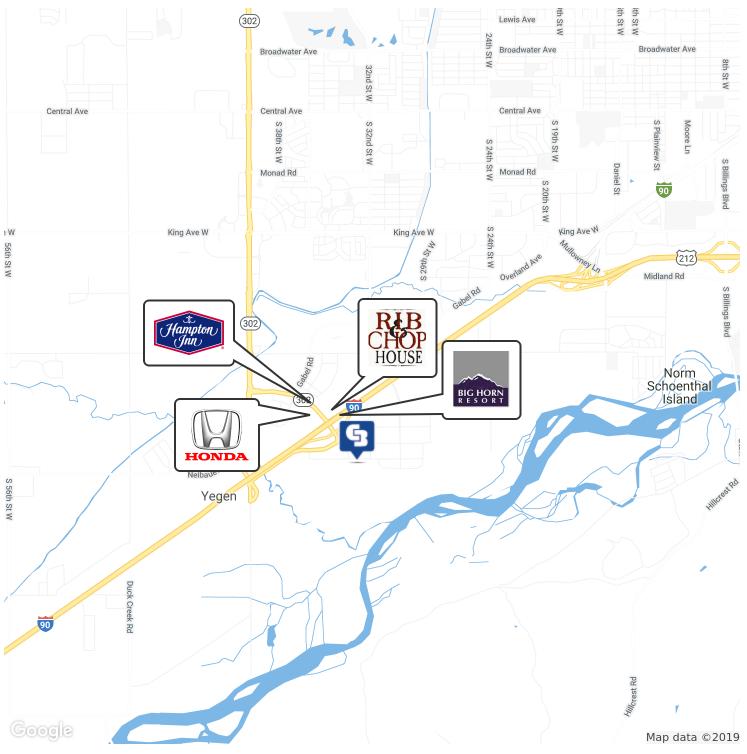

### AREA

Located south of Zoo Dr and Interstate 90. Geyser Park Mini Golf & Games has been a long established family run business in Billings. The business and location offer a unique opportunity to own your own business!

7250 Entryway Dr, Billings, MT 59101