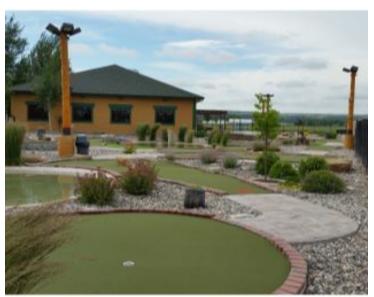

# PROPERTY OVERVIEW

GEYSER PARK MINI-GOLF & GAMES BUSINESS AND PROPERTY INCLUDED!

## **PROPERTY HIGHLIGHTS**

- \* 18 Hole Adventure Golf
- \* Arcade Games
- \* Laser Maze
- \* Birthday Parties
- \* 4264 SqFt Building Constructed in 2005
- \* 1.441 Acres

CBCMONTANA.COM

Steven Kenney 406.591.2890 steve@cbcmontana.com MT #1582