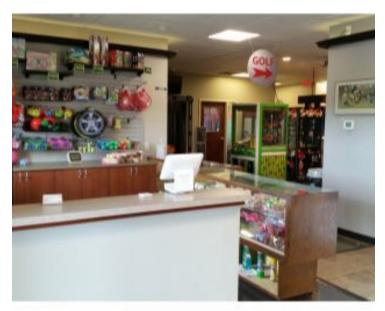

# PROPERTY OVERVIEW

GEYSER PARK MINI-GOLF & GAMES BUSINESS AND PROPERTY INCLUDED!

## **PROPERTY HIGHLIGHTS**

- \* 18 Hole Adventure Golf
- \* Arcade Games
- \* Laser Maze
- \* Birthday Parties
- \* 4264 SqFt Building Constructed in 2005
- \* 1.441 Acres

CBCMONTANA.COM

Steven Kenney 406.591.2890 steve@cbcmontana.com MT #1582