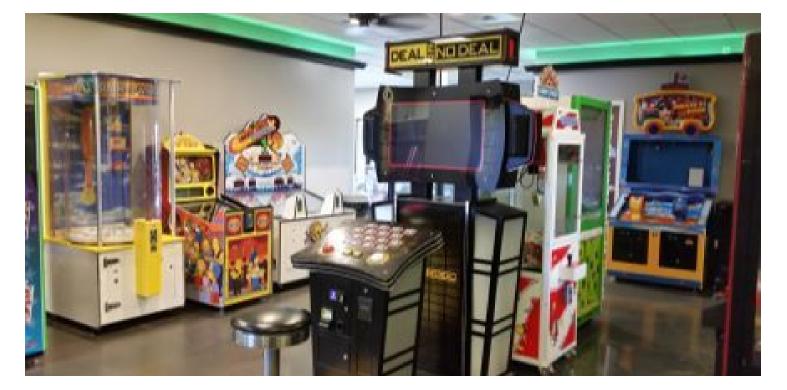

## **PROPERTY HIGHLIGHTS**

- \* 18 Hole Adventure Golf
- \* Arcade Games
- \* Laser Maze
- \* Birthday Parties
- \* 4264 SqFt Building Constructed in 2005
- \* 1.441 Acres

CBCMONTANA.COM

Steven Kenney 406.591.2890 steve@cbcmontana.com MT #1582