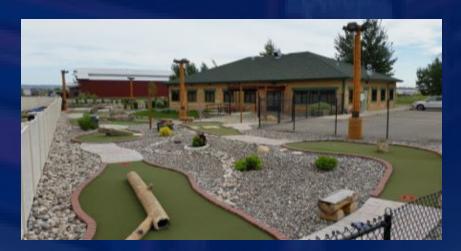

# PROPERTY OVERVIEW

GEYSER PARK MINI-GOLF & GAMES BUSINESS AND PROPERTY INCLUDED!

## **PROPERTY HIGHLIGHTS**

- \* 18 Hole Adventure Golf
- \* Arcade Games
- \* Laser Maze
- \* Birthday Parties
- \* 4264 SqFt Building Constructed in 2005
- \* 1.441 Acres

CBCMONTANA.COM

Steven Kenney 406.591.2890 steve@cbcmontana.com MT #1582