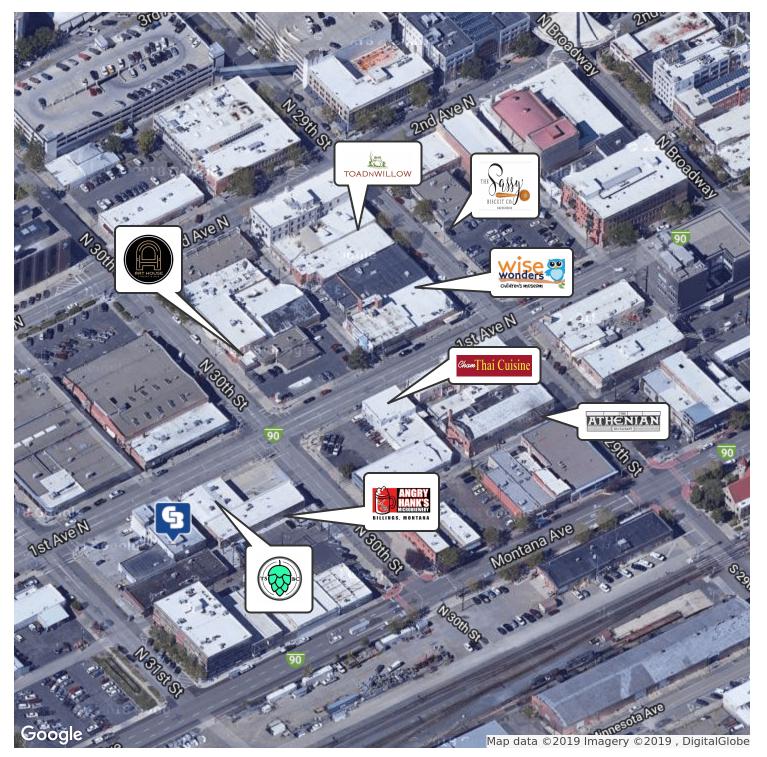

#### AREA

15,000+ Cars per day traffic count on 1st Avenue North

Within the walking brewery district downtown. Rare site with private off street parking. This is a historical property with a plethora of uses waiting to be capitalized upon. With limited restrictions one could certainly acquire the real estate and lease this to multiple tenants such as a retail department store, art gallery, or restaurant. Other uses the structure and zoning would allow entail vehicle repair, or fabrication shop, or light manufacturing with the barrier wall to the shop. Lease 1-10 of the studio apartment units or AirBnB to executives who love to work and play downtown!