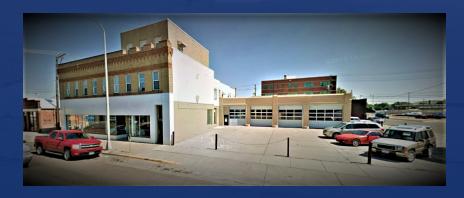

### 3018 1ST AVENUE NORTH

Billings, MT 59101

AVAILABLE SPACE 21,735 SF

ASKING PRICE \$1,425,000

#### AREA

15,000+ Cars per day traffic count on 1st Avenue North

Within the walking brewery district downtown. Rare site with private off street parking. This is a historical property with a plethora of uses waiting to be capitalized upon. With limited restrictions one could certainly acquire the real estate and lease this to multiple tenants such as a retail department store, art gallery, or restaurant. Other uses the structure and zoning would allow entail vehicle repair, or fabrication shop, or light manufacturing with the barrier wall to the shop. Lease 1-10 of the studio apartment units or AirBnB to executives who love to work and play downtown!

### PROPERTY OVERVIEW

| 1,425,000               | Multi-Use, Retail, Multi-Occupancy Property<br>Zoned Central Business District<br>- 21,735 SF Building.<br>- 14,000 SF Lot.                                                                                                        |
|-------------------------|------------------------------------------------------------------------------------------------------------------------------------------------------------------------------------------------------------------------------------|
| 14,000 SF               | - 15+/- off street parking Spaces!!! Rare for Downtown!!!<br>- 3 levels with working freight elevator to Basement.<br>Cold Storage basement with power and freight elevator. 7905 SF                                               |
| 1917                    | Retail Space 7905 SF<br>- 130 Feet of frontage. Large windows with display.<br>- Rear of Building provides ease for deliveries/Inventory with OH door.<br>- Previously leased for \$3500 mo for 12 months to a Motorcycle dealer.  |
| 21,735 SF               | 10 Studio Apartments 60 - 90% Occupancy 2015-2019<br>- 9 Units *Approximately \$750 mo.                                                                                                                                            |
| Il Business<br>District | <ul> <li>- 1 Unit currently leased @ \$1000 mo.</li> <li>- Air BnB in 2018 was successful.</li> <li>- Many remodeled rooms and historical designs remain.</li> <li>Shop 5305 SF</li> <li>- 3 - 10-14,000 lb Floor lifts</li> </ul> |
| \$65.56                 | <ul> <li>- 3 - 10-14,000 ib Floor links</li> <li>- 4 - 12 ft OH Doors</li> <li>- Could be demised into 4 loft apartments!</li> <li>*Seller will consider 12 mo. lease back or consider tenant proposals on this space.</li> </ul>  |