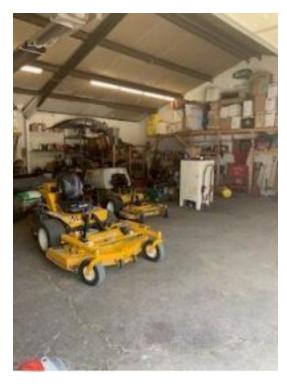

### **PROPERTY OVERVIEW**

Trusted Reputable Commercial lawn mowing, landscape maintenance, Snow removal, and Christmas light installation business for sale

Sale includes business, equipment, and real estate

7 full-time experienced employees

Built in growth opportunities

Year round business

Centrally located

Large shop with loading dock and ramp

Recurring income: Mowing, Sprinklers, Power raking, Aerating, Fertilizer/Weed control, Snow removal, Christmas lights