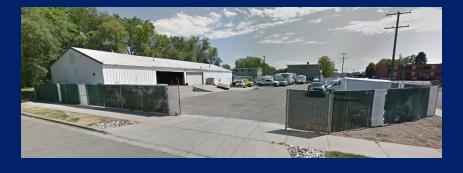

#### 640 SAINT JOHNS

Billings, MT 59101

AVAILABLE SPACE 4,800 SF

ASKING PRICE \$480,000

#### **640 SAINT JOHNS**

Billings, MT 59101

#### **PROPERTY OVERVIEW**

Trusted Reputable Commercial lawn mowing, landscape maintenance, Snow removal, and Christmas light installation business for sale

Sale includes business, equipment, and real estate

7 full-time experienced employees

Built in growth opportunities

Year round business

Centrally located

Large shop with loading dock and ramp

Recurring income: Mowing, Sprinklers, Power raking, Aerating, Fertilizer/Weed control, Snow removal, Christmas lights