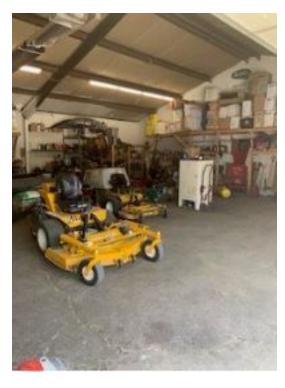

#### **PROPERTY OVERVIEW**

Trusted Reputable Commercial lawn mowing, landscape maintenance, Snow removal, and Christmas light installation business for sale

Sale includes business, equipment, and real estate

7 full-time experienced employees

Built in growth opportunities

Year round business

Centrally located

Large shop with loading dock and ramp

Recurring income: Mowing, Sprinklers, Power raking, Aerating, Fertilizer/Weed control, Snow removal, Christmas lights