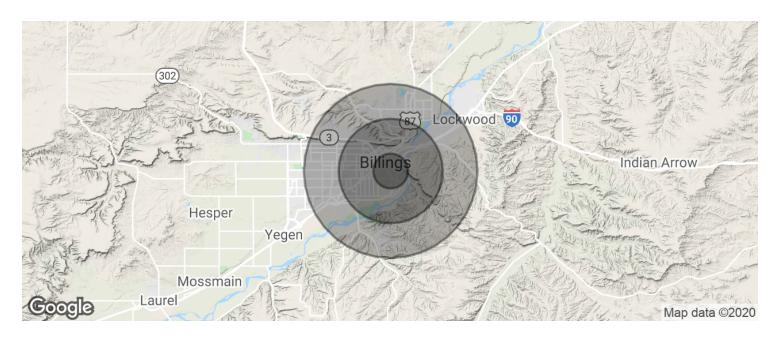

Billings, MT 59101

CBCMONTANA.COM

Billings, MT 59101

CBCMONTANA.COM

Billings, MT 59101

| POPULATION                            | 1 MILE              | 3 MILES               | 5 MILES               |
|---------------------------------------|---------------------|-----------------------|-----------------------|
| Total population                      | 7,019               | 44,620                | 92,308                |
| Median age                            | 34.6                | 34.6                  | 35.4                  |
| Median age (Male)                     | 35.0                | 34.0                  | 33.9                  |
| Median age (Female)                   | 33.0                | 35.7                  | 37.5                  |
|                                       |                     |                       |                       |
| HOUSEHOLDS & INCOME                   | 1 MILE              | 3 MILES               | 5 MILES               |
| HOUSEHOLDS & INCOME  Total households | <b>1 MILE</b> 2,713 | <b>3 MILES</b> 18,934 | <b>5 MILES</b> 39,036 |
|                                       |                     |                       |                       |
| Total households                      | 2,713               | 18,934                | 39,036                |

<sup>\*</sup> Demographic data derived from 2010 US Census

CBCMONTANA.COM