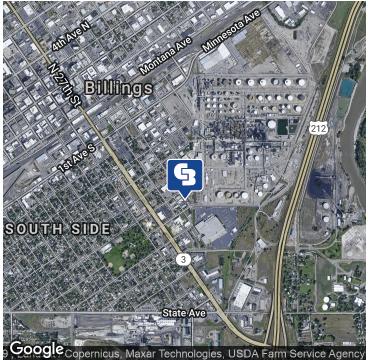

LEASE

Billings, MT 59101

| POPULATION                              | 1 MILE                 | 3 MILES               | 5 MILES               |
|-----------------------------------------|------------------------|-----------------------|-----------------------|
| Total population                        | 7,019                  | 44,620                | 92,308                |
| Median age                              | 34.6                   | 34.6                  | 35.4                  |
| Median age (Male)                       | 35.0                   | 34.0                  | 33.9                  |
| Median age (Female)                     | 33.0                   | 35.7                  | 37.5                  |
|                                         |                        |                       |                       |
| HOUSEHOLDS & INCOME                     | 1 MILE                 | 3 MILES               | 5 MILES               |
| HOUSEHOLDS & INCOME<br>Total households | <b>1 MILE</b><br>2,713 | <b>3 MILES</b> 18,934 | <b>5 MILES</b> 39,036 |
|                                         |                        |                       |                       |
| Total households                        | 2,713                  | 18,934                | 39,036                |