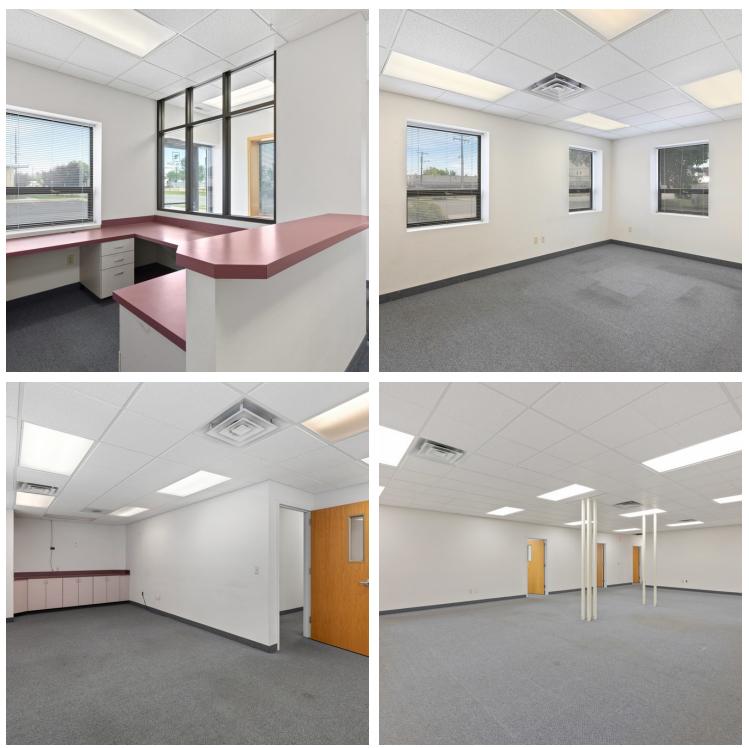

### PROPERTY OVERVIEW

| Well kept office building               |
|-----------------------------------------|
| Reception                               |
|                                         |
| 2 conference rooms                      |
| Breakroom                               |
| 10 offices                              |
| 3 ADA restrooms                         |
| Off street parking                      |
| \$10/sqft NNN with new paint and carpet |