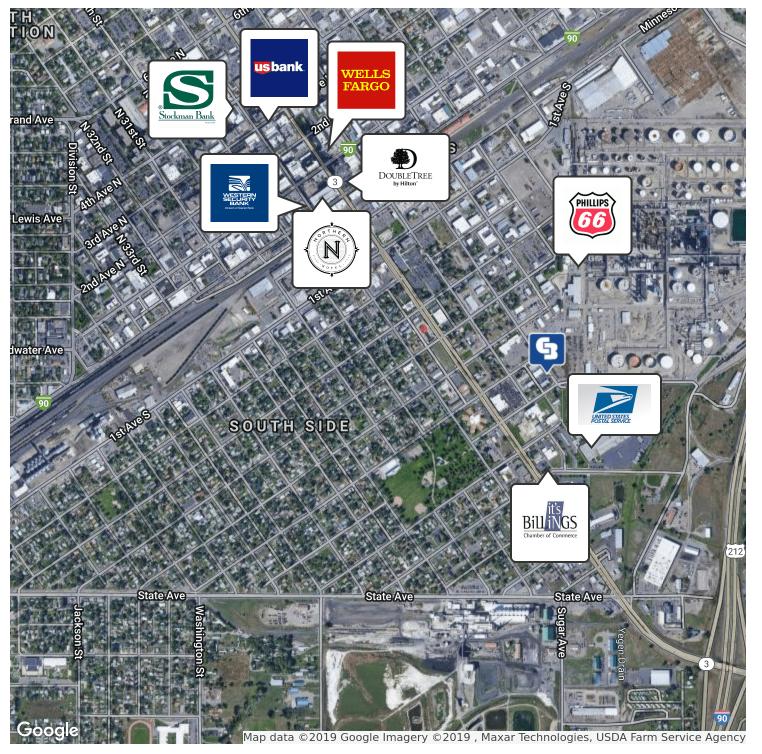

618 S 25TH ST - OFFICE Billings, MT 59101

AVAILABLE SPACE 5,000 SF

LEASE RATE \$10.00 SF/yr (NNN) with new carpet and paint

©2019 Coldwell Banker Real Estate LLC, dba Coldwell Banker Commercial CBS. All rights reserved. Coldwell Banker Commercial® and the Coldwell Banker Commercial logo are registered service marks owned by Coldwell Banker Real Estate LLC. Coldwell Banker Real Estate LLC. Coldwell Banker Real Estate LLC. The text of the Fair Housing Act and the Equal Opportunity Act. Each office is independently owned and operated. The information provided is deemed reliable, but it is not guaranteed to be accurate or complete, and it should not be relied upon as such. This information should be independently verified before any person enters into a transaction based upon it.

OFFICE

EASE

0 8

ш

Kyle Schlichenmayer 406.698.1899 kyle@cbcmontana.com CBCMONTANA.COM

COLDWELL BANKER COMMERCIAL CBS 1215 24th Street, Suite 240, Billings, MT 59102 406.656.2001

Billings, MT 59101