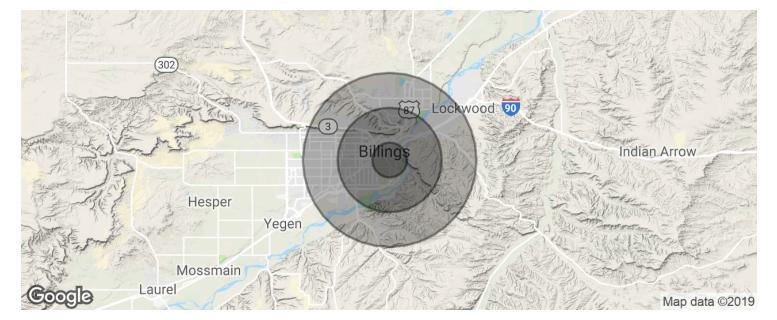

LEASE

Billings, MT 59101

| POPULATION                              | 1 MILE                 | 3 MILES               | 5 MILES               |
|-----------------------------------------|------------------------|-----------------------|-----------------------|
| Total population                        | 7,019                  | 44,620                | 92,308                |
| Median age                              | 34.6                   | 34.6                  | 35.4                  |
| Median age (Male)                       | 35.0                   | 34.0                  | 33.9                  |
| Median age (Female)                     | 33.0                   | 35.7                  | 37.5                  |
|                                         |                        |                       |                       |
| HOUSEHOLDS & INCOME                     | 1 MILE                 | 3 MILES               | 5 MILES               |
| HOUSEHOLDS & INCOME<br>Total households | <b>1 MILE</b><br>2,713 | <b>3 MILES</b> 18,934 | <b>5 MILES</b> 39,036 |
|                                         |                        |                       |                       |
| Total households                        | 2,713                  | 18,934                | 39,036                |

\* Demographic data derived from 2010 US Census