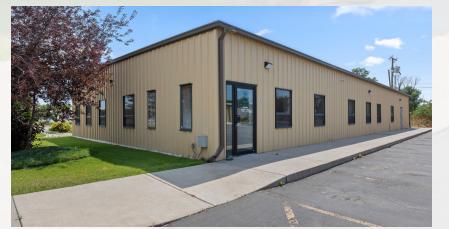

618 S 25TH ST - OFFICE Billings, MT 59101

AVAILABLE SPACE 5,000 SF

LEASE RATE \$10.00 SF/yr (NNN) with new carpet and paint

©2019 Coldwell Banker Real Estate LLC, dba Coldwell Banker Commercial CBS. All rights reserved. Coldwell Banker Commercial® and the Coldwell Banker Commercial logo are registered service marks owned by Coldwell Banker Real Estate LLC. Coldwell Banker Real Estate LLC. Coldwell Banker Real Estate LLC. The text of the Fair Housing Act and the Equal Opportunity Act. Each office is independently owned and operated. The information provided is deemed reliable, but it is not guaranteed to be accurate or complete, and it should not be relied upon as such. This information should be independently verified before any person enters into a transaction based upon it.

### OFFERING SUMMARY

| Available SF:  | 5,000 SF                |
|----------------|-------------------------|
| Lease Rate:    | \$10.00 SF/yr (NNN)     |
| Lot Size:      | 0.32 Acres              |
| Year Built:    | 1999                    |
| Building Size: | 5,000 SF                |
| Renovated:     | 2014                    |
| Zoning:        | Community<br>Commercial |

### PROPERTY OVERVIEW

| Well kept office building               |
|-----------------------------------------|
| Reception                               |
|                                         |
| 2 conference rooms                      |
| Breakroom                               |
| 10 offices                              |
| 3 ADA restrooms                         |
| Off street parking                      |
| \$10/sqft NNN with new paint and carpet |