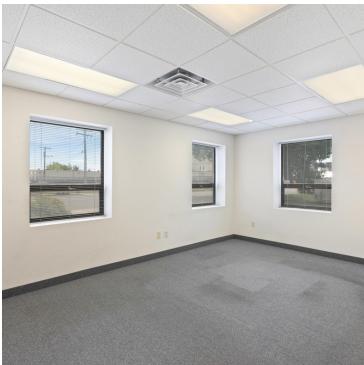

### **PROPERTY OVERVIEW**

Well kept office building with reception, 2 conference rooms, 3 ADA restrooms, 10 offices, open bullpen/work area and off street parking.

Located on the south side of BIllings, however it is across the street from P66 refinery and the main post office so there are additional patrols to keep the area safe and secure. No vandalism in 20+ years of ownership.