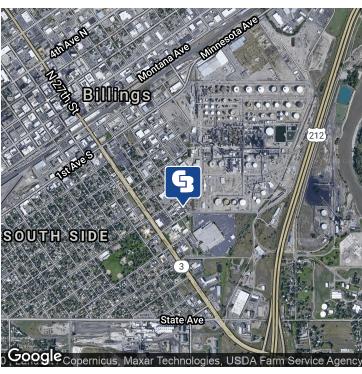

### **PROPERTY OVERVIEW**

Well kept office building with reception, 2 conference rooms, 3 ADA restrooms, 10 offices, open bullpen/work area and off street parking.

Located on the south side of BIllings, however it is across the street from P66 refinery and the main post office so there are additional patrols to keep the area safe and secure. No vandalism in 20+ years of ownership.

# 618 S 25TH ST

Billings, MT 59101

| POPULATION                            | 1 MILE              | 3 MILES               | 5 MILES               |
|---------------------------------------|---------------------|-----------------------|-----------------------|
| Total population                      | 7,019               | 44,620                | 92,308                |
| Median age                            | 34.6                | 34.6                  | 35.4                  |
| Median age (Male)                     | 35.0                | 34.0                  | 33.9                  |
| Median age (Female)                   | 33.0                | 35.7                  | 37.5                  |
|                                       |                     |                       |                       |
| HOUSEHOLDS & INCOME                   | 1 MILE              | 3 MILES               | 5 MILES               |
| HOUSEHOLDS & INCOME  Total households | <b>1 MILE</b> 2,713 | <b>3 MILES</b> 18,934 | <b>5 MILES</b> 39,036 |
|                                       |                     |                       |                       |
| Total households                      | 2,713               | 18,934                | 39,036                |