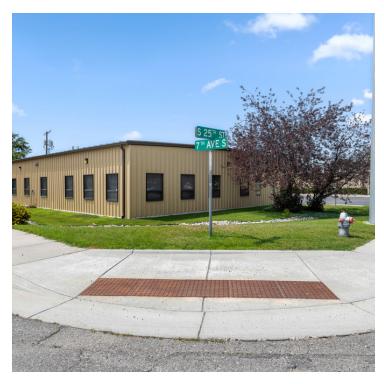

# 618 S 25TH ST

Billings, MT 59101

### **PROPERTY OVERVIEW**

Well kept office building with reception, 2 conference rooms, 3 ADA restrooms, 10 offices, open bullpen/work area and off street parking.

Located on the south side of BIllings, however it is across the street from P66 refinery and the main post office so there are additional patrols to keep the area safe and secure. No vandalism in 20+ years of ownership.