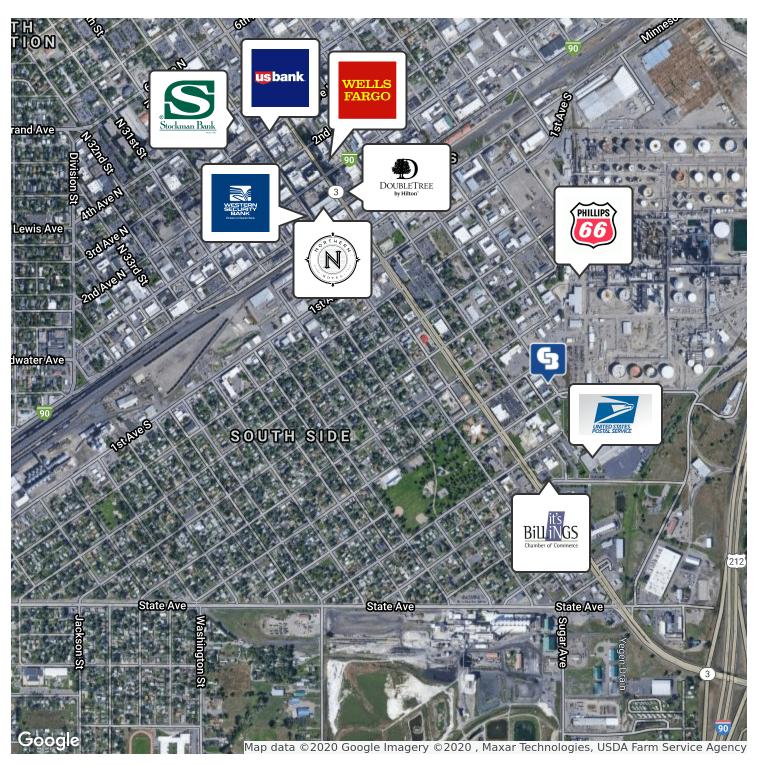

### **PROPERTY OVERVIEW**

Well kept office building with reception, 2 conference rooms, 3 ADA restrooms, 10 offices, open bullpen/work area and off street parking.

Located on the south side of BIllings, however it is across the street from P66 refinery and the main post office so there are additional patrols to keep the area safe and secure. No vandalism in 20+ years of ownership.