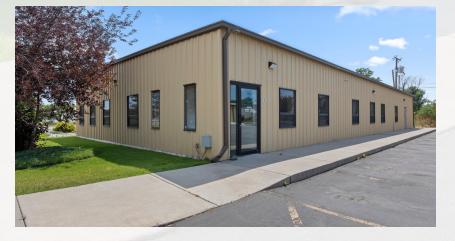

# 618 S 25TH ST - OFFICE

Billings, MT 59101

AVAILABLE SPACE 5,000 SF

LEASE RATE \$7 SF/yr (NNN)

# 618 S 25TH ST

Billings, MT 59101

### **PROPERTY OVERVIEW**

Well kept office building with reception, 2 conference rooms, 3 ADA restrooms, 10 offices, open bullpen/work area and off street parking.

Located on the south side of BIllings, however it is across the street from P66 refinery and the main post office so there are additional patrols to keep the area safe and secure. No vandalism in 20+ years of ownership.