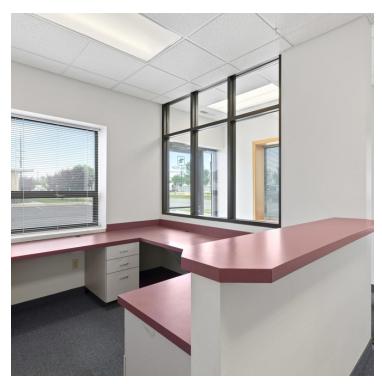

### **PROPERTY OVERVIEW**

Well kept office building with reception, 2 conference rooms, 3 ADA restrooms, 10 offices, open bullpen/work area and off street parking.

Located on the south side of BIllings, however it is across the street from P66 refinery and the main post office so there are additional patrols to keep the area safe and secure. No vandalism in 20+ years of ownership.