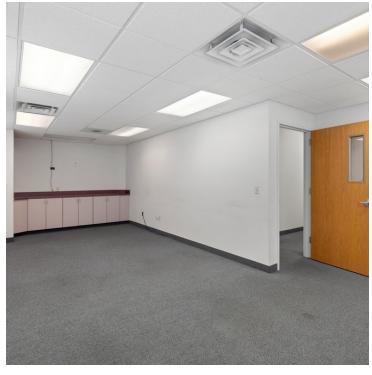

### **PROPERTY OVERVIEW**

Well kept office building with reception, 2 conference rooms, 3 ADA restrooms, 10 offices, open bullpen/work area and off street parking.

Located on the south side of BIllings, however it is across the street from P66 refinery and the main post office so there are additional patrols to keep the area safe and secure. No vandalism in 20+ years of ownership.