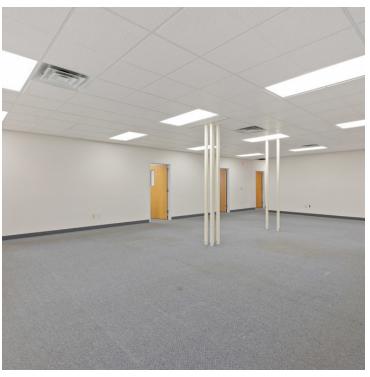

### **PROPERTY OVERVIEW**

Well kept office building with reception, 2 conference rooms, 3 ADA restrooms, 10 offices, open bullpen/work area and off street parking.

Located on the south side of BIllings, however it is across the street from P66 refinery and the main post office so there are additional patrols to keep the area safe and secure. No vandalism in 20+ years of ownership.