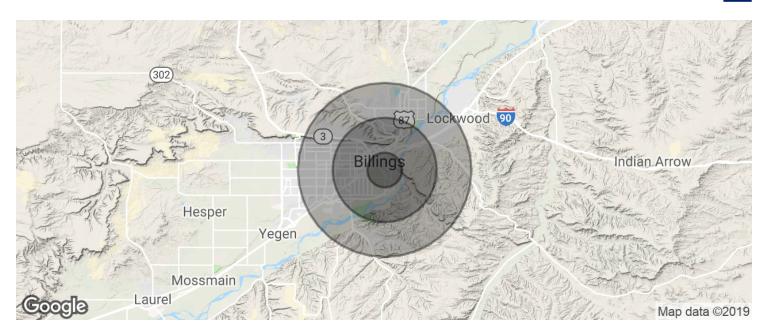

### 618 S 25TH ST

Billings, MT 59101

| POPULATION                            | 1 MILE              | 3 MILES               | 5 MILES               |
|---------------------------------------|---------------------|-----------------------|-----------------------|
| Total population                      | 7,019               | 44,620                | 92,308                |
| Median age                            | 34.6                | 34.6                  | 35.4                  |
| Median age (Male)                     | 35.0                | 34.0                  | 33.9                  |
| Median age (Female)                   | 33.0                | 35.7                  | 37.5                  |
|                                       |                     |                       |                       |
| HOUSEHOLDS & INCOME                   | 1 MILE              | 3 MILES               | 5 MILES               |
| HOUSEHOLDS & INCOME  Total households | <b>1 MILE</b> 2,713 | <b>3 MILES</b> 18,934 | <b>5 MILES</b> 39,036 |
|                                       |                     |                       |                       |
| Total households                      | 2,713               | 18,934                | 39,036                |