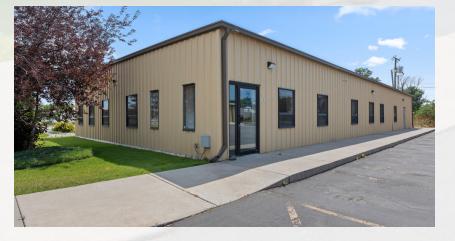

## 618 S 25TH ST - OFFICE

Billings, MT 59101

AVAILABLE SPACE 5,000 SF

LEASE RATE \$9 SF/yr (NNN)

### 618 S 25TH ST

Billings, MT 59101

### **OFFERING SUMMARY**

| Available SF:  | 5,000 SF                |
|----------------|-------------------------|
| Lease Rate:    | \$9.00 SF/yr (NNN)      |
| Lot Size:      | 0.32 Acres              |
| Year Built:    | 1999                    |
| Building Size: | 5,000 SF                |
| Renovated:     | 2014                    |
| Zoning:        | Community<br>Commercial |

### PROPERTY OVERVIEW

Well kept office building

Reception

2 conference rooms

Breakroom

10 offices

3 ADA restrooms

Off street parking