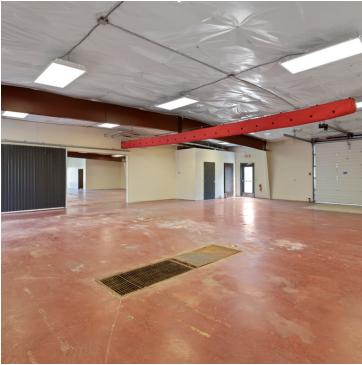

### **PROPERTY OVERVIEW**

Very clean, 5,000 sqft industrial/retail flex space. The space is clear span with 11' sidewalls on the interior. Currently 1 demising wall with rolling barn door to separate into 2 areas. Back area has floor drain and 10' overhead door, utility closet and 1 updated restroom. Front area has great natural light, 2 entry points and 2 updated restrooms. Building also has 3 phase power and off street parking.