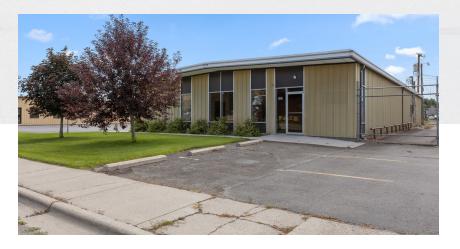

EASE

602 S 25TH ST

Billings, MT 59101

AVAILABLE SPACE 5,000 SF

LEASE RATE \$5.00 SF/yr (NNN) CBCMONTANA.COM

## 602 S 25TH ST

Billings, MT 59101

### **PROPERTY OVERVIEW**

Very clean, 5,000 sqft industrial/retail flex space. The space is clear span with 11' sidewalls on the interior. Currently 1 demising wall with rolling barn door to separate into 2 areas. Back area has floor drain and 10' overhead door, utility closet and 1 updated restroom. Front area has great natural light, 2 entry points and 2 updated restrooms. Building also has 3 phase power and off street parking.