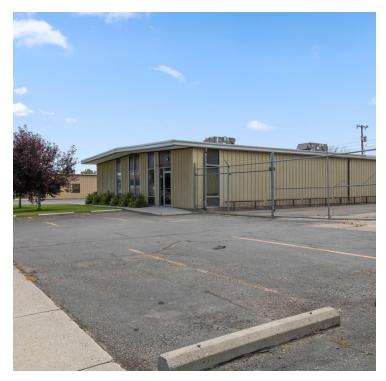

## 602 S 25TH ST

Billings, MT 59101

### **PROPERTY OVERVIEW**

Very clean, 5,000 sqft industrial/retail flex space. The space is clear span with 11' sidewalls on the interior. Currently 1 demising wall with rolling barn door to separate into 2 areas. Back area has floor drain and 10' overhead door, utility closet and 1 updated restroom. Front area has great natural light, 2 entry points and 2 updated restrooms. Building also has 3 phase power and off street parking.