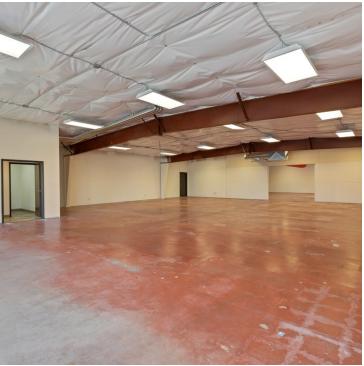

### **PROPERTY OVERVIEW**

Very clean, 5,000 sqft industrial/retail flex space. The space is clear span with 11' sidewalls on the interior. Currently 1 demising wall with rolling barn door to separate into 2 areas. Back area has floor drain and 10' overhead door, utility closet and 1 updated restroom. Front area has great natural light, 2 entry points and 2 updated restrooms. Building also has 3 phase power and off street parking.