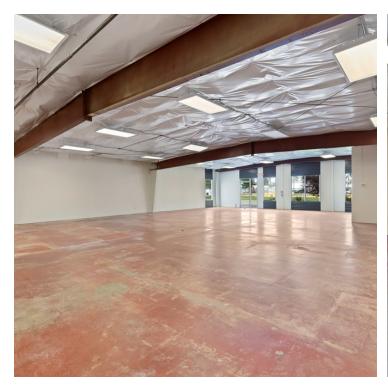

### **PROPERTY OVERVIEW**

Very clean, 5,000 sqft industrial/retail flex space. The space is clear span with 11' sidewalls on the interior. Currently 1 demising wall with rolling barn door to separate into 2 areas. Back area has floor drain and 10' overhead door, utility closet and 1 updated restroom. Front area has great natural light, 2 entry points and 2 updated restrooms. Building also has 3 phase power and off street parking.