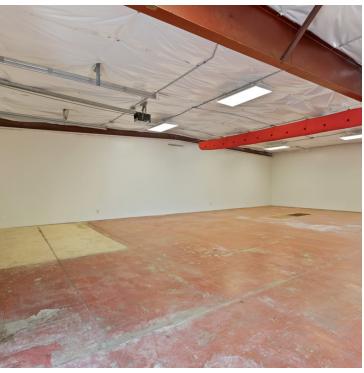

### **PROPERTY OVERVIEW**

Very clean, 5,000 sqft industrial/retail flex space. The space is clear span with 11' sidewalls on the interior. Currently 1 demising wall with rolling barn door to separate into 2 areas. Back area has floor drain and 10' overhead door, utility closet and 1 updated restroom. Front area has great natural light, 2 entry points and 2 updated restrooms. Building also has 3 phase power and off street parking.