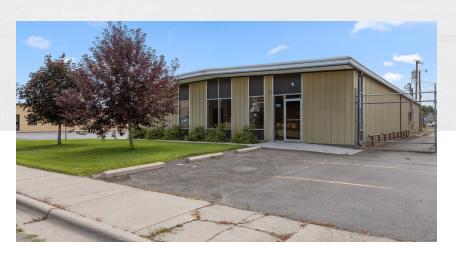

## 602 S 25TH ST

Billings, MT 59101

### **OFFERING SUMMARY**

| Available SF:  | 5,000 SF                |
|----------------|-------------------------|
| Lease Rate:    | \$6.00 SF/yr (NNN)      |
| Lot Size:      | 0.32 Acres              |
| Year Built:    | 1973                    |
| Building Size: | 5,000 SF                |
| Zoning:        | Community<br>Commercial |

## **PROPERTY OVERVIEW**

5,000 sqft clear span

11' Sidewalls (interior)

3 clean restrooms

New 10' OH door with opener

Floor drain

3 phase power

New roof, sidewalls, HVAC and restrooms completed within last 3 years