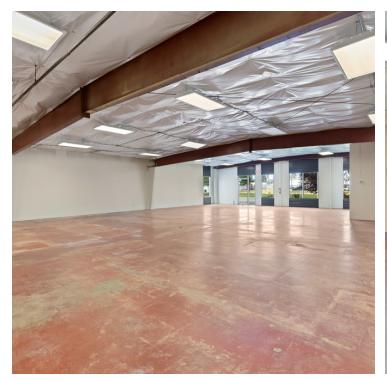

## **PROPERTY OVERVIEW**

5,000 sqft clear span

11' Sidewalls (interior)

3 clean restrooms

New 10' OH door with opener

Floor drain

3 phase power

New roof, sidewalls, HVAC and restrooms completed within last 3 years

Off street parking

Zoned community commercial

CBCMONTANA.COM

Kyle Schlichenmayer 406.698.1899 kyle@cbcmontana.com