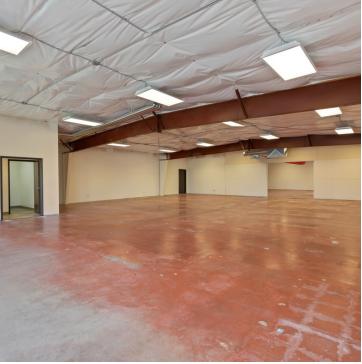

## **PROPERTY OVERVIEW**

5,000 sqft clear span

11' Sidewalls (interior)

3 clean restrooms

New 10' OH door with opener

Floor drain

3 phase power

New roof, sidewalls, HVAC and restrooms completed within last 3 years

Off street parking

Zoned community commercial

CBCMONTANA.COM

Kyle Schlichenmayer 406.698.1899 kyle@cbcmontana.com