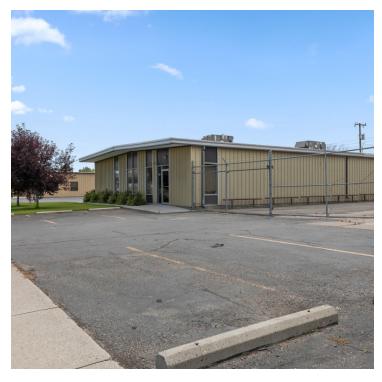

## 602 S 25TH ST

Billings, MT 59101

### **OFFERING SUMMARY**

| Available SF:  | 5,000 SF                |
|----------------|-------------------------|
| Lease Rate:    | \$6.00 SF/yr (NNN)      |
| Lot Size:      | 0.32 Acres              |
| Year Built:    | 1973                    |
| Building Size: | 5,000 SF                |
| Zoning:        | Community<br>Commercial |

## **PROPERTY OVERVIEW**

5,000 sqft clear span

11' Sidewalls (interior)

3 clean restrooms

New 10' OH door with opener

Floor drain

3 phase power

New roof, sidewalls, HVAC and restrooms completed within last 3 years