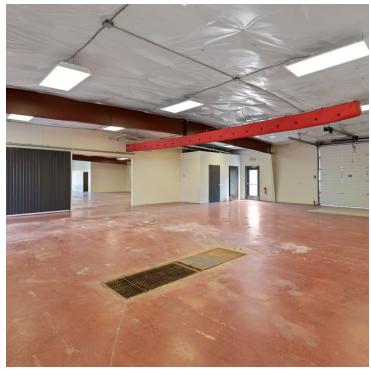

## **PROPERTY OVERVIEW**

5,000 sqft clear span

11' Sidewalls (interior)

3 clean restrooms

New 10' OH door with opener

Floor drain

3 phase power

New roof, sidewalls, HVAC and restrooms completed within last 3 years

Off street parking

Zoned community commercial

CBCMONTANA.COM

Kyle Schlichenmayer 406.698.1899 kyle@cbcmontana.com