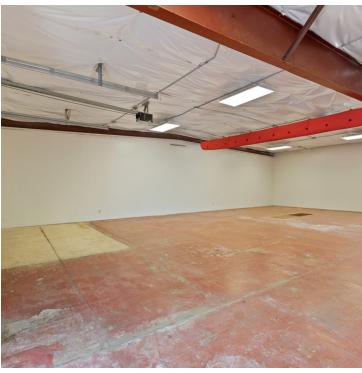

## **PROPERTY OVERVIEW**

5,000 sqft clear span

11' Sidewalls (interior)

3 clean restrooms

New 10' OH door with opener

Floor drain

3 phase power

New roof, sidewalls, HVAC and restrooms completed within last 3 years

Off street parking

Zoned community commercial

CBCMONTANA.COM

Kyle Schlichenmayer 406.698.1899 kyle@cbcmontana.com