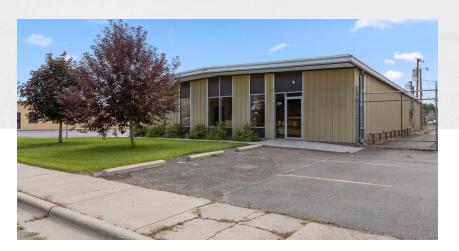

## 602 S 25TH ST

Billings, MT 59101

### **OFFERING SUMMARY**

| Available SF:  | 5,000 SF                |  |
|----------------|-------------------------|--|
| Lease Rate:    | \$7.00 SF/yr (NNN)      |  |
| Lot Size:      | 0.32 Acres              |  |
| Year Built:    | 1973                    |  |
| Building Size: | 5,000 SF                |  |
| Zoning:        | Community<br>Commercial |  |

### **PROPERTY OVERVIEW**

5,000 sqft clear span

11' Sidewalls (interior)

3 clean restrooms

New 10' OH door with opener

Floor drain

3 phase power

New roof, sidewalls, HVAC and restrooms completed within last 3 years

Off street parking

Zoned community commercial

CBCMONTANA.COM

Kyle Schlichenmayer 406.698.1899 kyle@cbcmontana.com