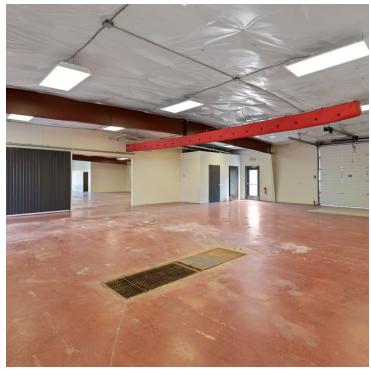

### **PROPERTY OVERVIEW**

5,000 sqft clear span

11' Sidewalls (interior)

3 clean restrooms

New 10' OH door with opener

Floor drain

3 phase power

New roof, sidewalls, HVAC and restrooms completed within last 3 years

Off street parking

Zoned community commercial

CBCMONTANA.COM

Kyle Schlichenmayer 406.698.1899 kyle@cbcmontana.com