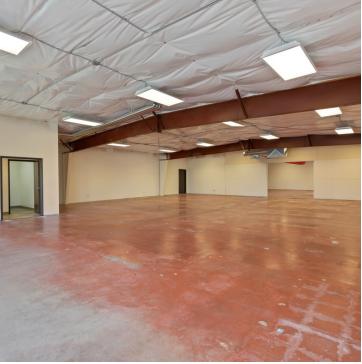

### **PROPERTY OVERVIEW**

5,000 sqft clear span

11' Sidewalls (interior)

3 clean restrooms

New 10' OH door with opener

Floor drain

3 phase power

New roof, sidewalls, HVAC and restrooms completed within last 3 years

Off street parking

Zoned community commercial

CBCMONTANA.COM

Kyle Schlichenmayer 406.698.1899 kyle@cbcmontana.com