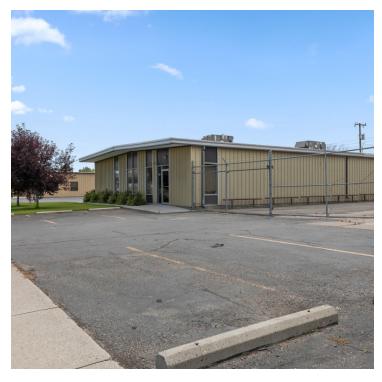

## 602 S 25TH ST

Billings, MT 59101

### **OFFERING SUMMARY**

| Available SF:  | 5,000 SF                |  |
|----------------|-------------------------|--|
| Lease Rate:    | \$7.00 SF/yr (NNN)      |  |
| Lot Size:      | 0.32 Acres              |  |
| Year Built:    | 1973                    |  |
| Building Size: | 5,000 SF                |  |
| Zoning:        | Community<br>Commercial |  |

### **PROPERTY OVERVIEW**

5,000 sqft clear span

11' Sidewalls (interior)

3 clean restrooms

New 10' OH door with opener

Floor drain

3 phase power

New roof, sidewalls, HVAC and restrooms completed within last 3 years

Off street parking

Zoned community commercial

CBCMONTANA.COM

Kyle Schlichenmayer 406.698.1899 kyle@cbcmontana.com