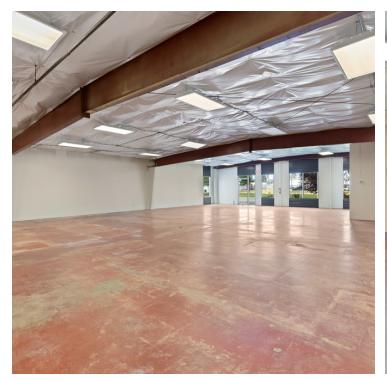

### **PROPERTY OVERVIEW**

5,000 sqft clear span

11' Sidewalls (interior)

3 clean restrooms

New 10' OH door with opener

Floor drain

3 phase power

New roof, sidewalls, HVAC and restrooms completed within last 3 years