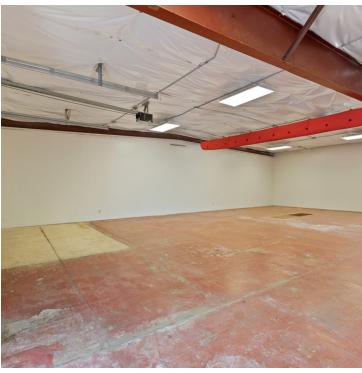

### **PROPERTY OVERVIEW**

5,000 sqft clear span

11' Sidewalls (interior)

3 clean restrooms

New 10' OH door with opener

Floor drain

3 phase power

New roof, sidewalls, HVAC and restrooms completed within last 3 years

Off street parking

Zoned community commercial

CBCMONTANA.COM

Kyle Schlichenmayer 406.698.1899 kyle@cbcmontana.com