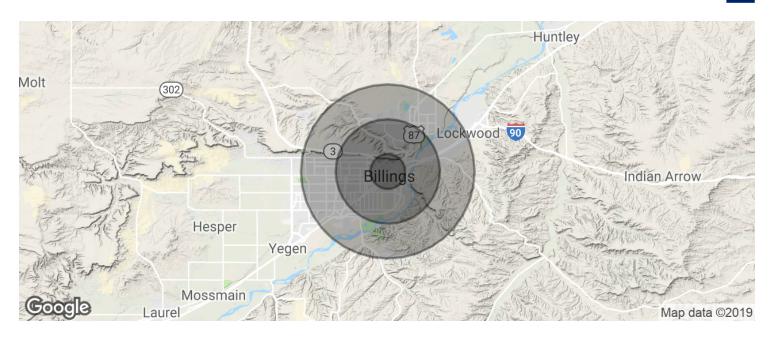

# 2315 4TH AVE N

Billings, MT 59101

| POPULATION                            | 1 MILE              | 3 MILES               | 5 MILES               |
|---------------------------------------|---------------------|-----------------------|-----------------------|
| Total population                      | 7,704               | 57,675                | 98,590                |
| Median age                            | 35.8                | 34.6                  | 35.9                  |
| Median age (Male)                     | 35.4                | 33.4                  | 34.4                  |
| Median age (Female)                   | 35.7                | 36.5                  | 37.9                  |
|                                       |                     |                       |                       |
| HOUSEHOLDS & INCOME                   | 1 MILE              | 3 MILES               | 5 MILES               |
| HOUSEHOLDS & INCOME  Total households | <b>1 MILE</b> 3,526 | <b>3 MILES</b> 24,522 | <b>5 MILES</b> 41,707 |
|                                       |                     |                       |                       |
| Total households                      | 3,526               | 24,522                | 41,707                |

 $<sup>^{\</sup>star}$  Demographic data derived from 2010 US Census