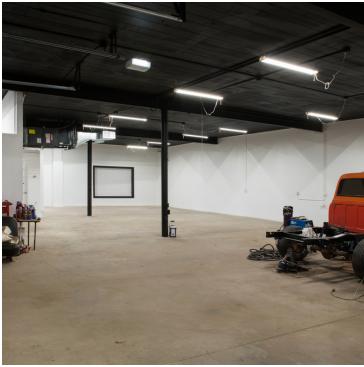

### **PROPERTY OVERVIEW**

- \*3,000 SF shop for lease with small office
- \*\$2,000/mo + utilities
- \*12 ft ceilings
- \*10 ft overhead door
- \*Break room or storage area
- \*220 electrical outlets
- \*New HVAC, LED lighting, updated bathroom and newly renovated office
- \*Current tenant will clean and paint to match pictures
- \*Located on 4th Ave N with high traffic counts of over 13,000 cars per day
- \*Excellent retail exposure & signage opportunities similar to TKC Photography next door