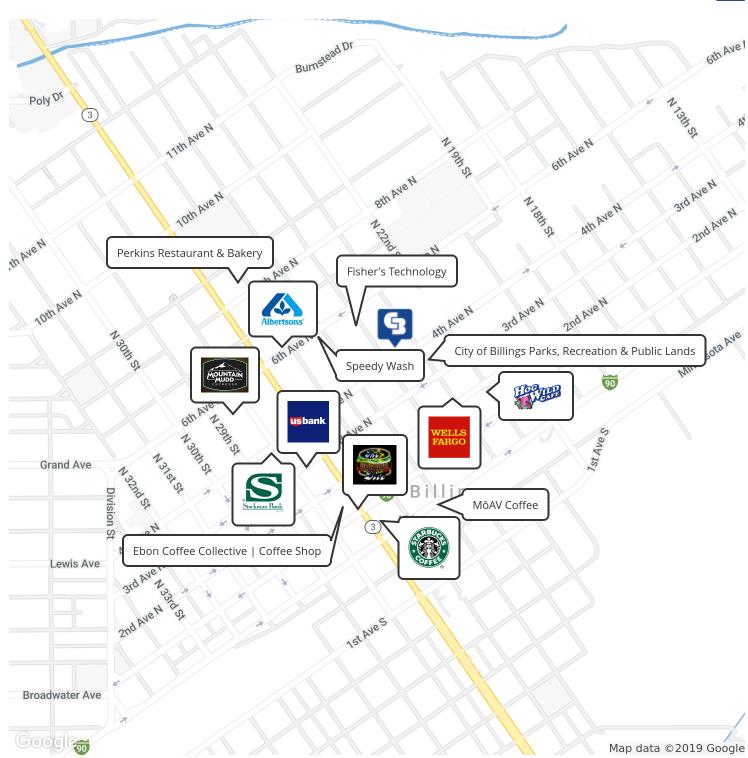

### **AREA**

2315 4th Ave N is a centrally located shop/warehouse space with excellent retail exposure. This property is an ideal location for a contractor or service provider looking for retail visibility, convenient location and nice balance between shop space & office.

### **PROPERTY OVERVIEW**

- \*3,000 SF shop for lease with small office
- \*\$2,000/mo + utilities
- \*12 ft ceilings
- \*10 ft overhead door
- \*Break room or storage area
- \*220 electrical outlets
- \*New HVAC, LED lighting, updated bathroom and newly renovated office
- \*Current tenant will clean and paint to match pictures
- \*Located on 4th Ave N with high traffic counts of over 13,000 cars per day
- \*Excellent retail exposure & signage opportunities similar to TKC Photography next door