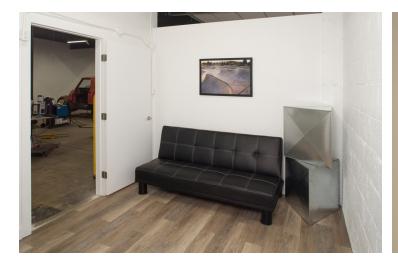

### **PROPERTY OVERVIEW**

- \*3,000 SF shop for lease with small office
- \*\$2,000/mo + utilities
- \*12 ft ceilings
- \*10 ft overhead door
- \*Break room or storage area
- \*220 electrical outlets
- \*New HVAC, LED lighting, updated bathroom and newly renovated office
- \*Current tenant will clean and paint to match pictures
- \*Located on 4th Ave N with high traffic counts of over 13,000 cars per day
- \*Excellent retail exposure & signage opportunities similar to TKC Photography next door