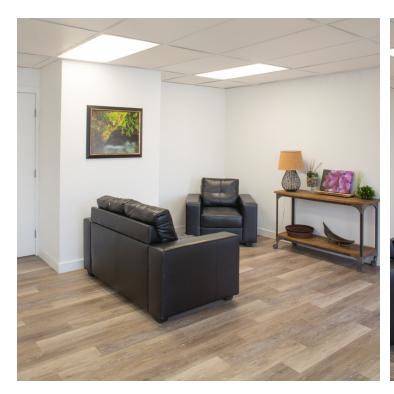

### **PROPERTY OVERVIEW**

- \*3,000 SF shop for lease with small office
- \*\$2,000/mo + utilities
- \*12 ft ceilings
- \*10 ft overhead door
- \*Break room or storage area
- \*220 electrical outlets
- \*New HVAC, LED lighting, updated bathroom and newly renovated office
- \*Current tenant will clean and paint to match pictures
- \*Located on 4th Ave N with high traffic counts of over 13,000 cars per day
- \*Excellent retail exposure & signage opportunities similar to TKC Photography next door