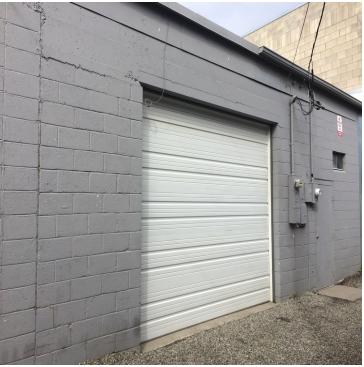

### **PROPERTY OVERVIEW**

- \*3,000 SF shop for lease with small office
- \*\$2,000/mo + utilities
- \*12 ft ceilings
- \*10 ft overhead door
- \*Break room or storage area
- \*220 electrical outlets
- \*New HVAC, LED lighting, updated bathroom and newly renovated office
- \*Current tenant will clean and paint to match pictures
- \*Located on 4th Ave N with high traffic counts of over 13,000 cars per day
- \*Excellent retail exposure & signage opportunities similar to TKC Photography next door