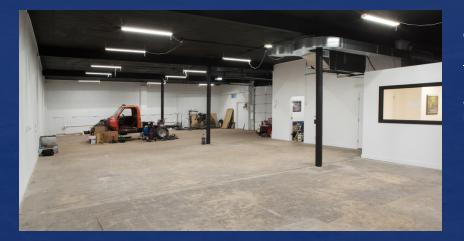

### **PROPERTY OVERVIEW**

- \*3,000 SF shop for lease with small office
- \*\$2,000/mo + utilities
- \*12 ft ceilings
- \*10 ft overhead door
- \*Break room or storage area
- \*220 electrical outlets
- \*New HVAC, LED lighting, updated bathroom and newly renovated office
- \*Current tenant will clean and paint to match pictures
- \*Located on 4th Ave N with high traffic counts of over 13,000 cars per day
- \*Excellent retail exposure & signage opportunities similar to TKC Photography next door

# 2315 4TH AVE N

Billings, MT 59101

CBCMONTANA.COM