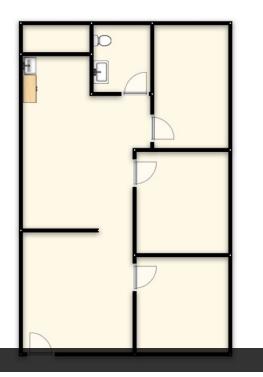

# PROPERTY OVERVIEW

| *1,040 SF professional office space for lease |
|-----------------------------------------------|
| *\$1,430/mo + utilities                       |
| *\$16.50 PSF Gross Lease                      |
|                                               |

\*Class A Office Building

\*3 offices

Suite 6

\*Reception area

\*Kitchenette

- \*Conference room / open area
- \*Large pylon sign on Avenue D