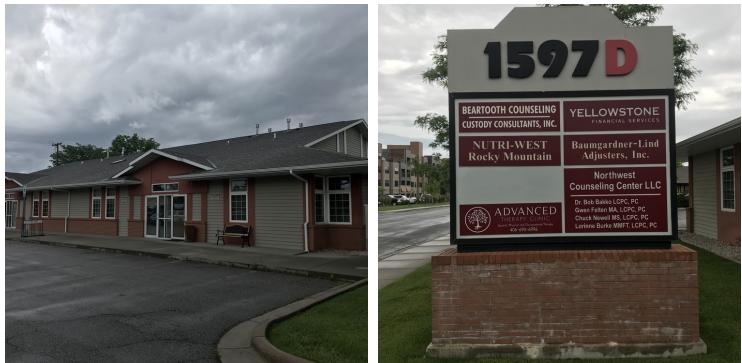

# FOR LEASE

**1597 AVENUE D** Billings, MT 59102

AVAILABLE SPACE 1,040 SF

LEASE RATE \$1,430 per month + utilities

### AREA

1597 Ave D is a centrally located professional office building with Class A finishes. While these offices are currently occupied by a counseling center, offices are set up ideally for medical professionals, realtors, insurance agencies, accountants, financial services or any other professional services firm. Office building is conveniently located in Midtown Billings.

## **OFFERING SUMMARY**

| Available SF:  | 1,040 SF                         |
|----------------|----------------------------------|
| Lease Rate:    | \$1,430 per month<br>+ utilities |
| Lot Size:      | 0.72 Acres                       |
| Year Built:    | 2002                             |
| Building Size: | 8,290 SF                         |
| Zoning:        | Neighborhood<br>Commercial       |