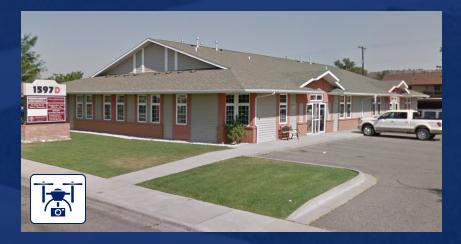

# FOR LEASE

**1597 AVENUE D** Billings, MT 59102

AVAILABLE SPACE 1,040 SF

LEASE RATE \$1,430 per month + utilities

### AREA

1597 Ave D is a centrally located professional office building with Class A finishes. While these offices are currently occupied by a counseling center, offices are set up ideally for medical professionals, realtors, insurance agencies, accountants, financial services or any other professional services firm. Office building is conveniently located in Midtown Billings.

## **OFFERING SUMMARY**

| Available SF:  | 1,040 SF                         |
|----------------|----------------------------------|
| Lease Rate:    | \$1,430 per month<br>+ utilities |
| Lot Size:      | 0.72 Acres                       |
| Year Built:    | 2002                             |
| Building Size: | 8,290 SF                         |
| Zoning:        | Neighborhood<br>Commercial       |