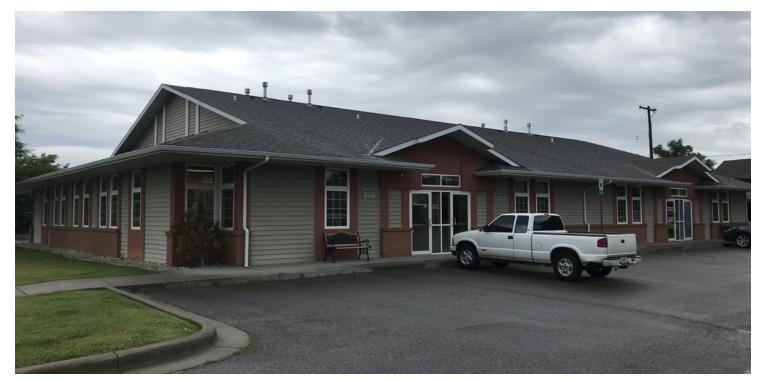

### AREA

1597 Ave D is a centrally located professional office building with Class A finishes. While these offices are currently occupied by a counseling center, offices are set up ideally for medical professionals, realtors, insurance agencies, accountants, financial services or any other professional services firm. Office building is conveniently located in Midtown Billings.

# PROPERTY OVERVIEW

| *1,040 SF professional office space for lease |
|-----------------------------------------------|
| *\$1,430/mo + utilities                       |
| *\$16.50 PSF Gross Lease                      |
|                                               |

\*Class A Office Building

\*3 offices

Suite 6

\*Reception area

\*Kitchenette

- \*Conference room / open area
- \*Large pylon sign on Avenue D