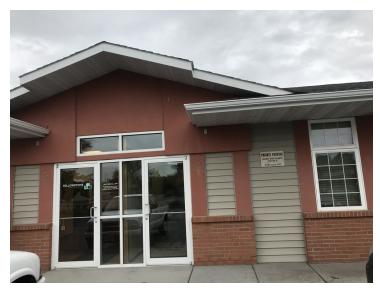

### Suites 3 & 4

- \*2,080 SF professional office space for lease
- \*\$2,860/mo (includes utilities)
- \*7 offices
- \*Reception area
- \*2 bathrooms
- \*Large conference room -- Could be turned back into 2 office
- \*NOTE: Space could be 2 separate offices with each consisting of 1,040 SF and having 4 offices + reception area

### 1597 AVENUE D SUITES 3 & 4

Billings, MT 59102

CBCMONTANA.COM

Nathan Matelich 406.781.6889 nathan@cbcmontana.com MT #RRE-RBS-LIC-45092