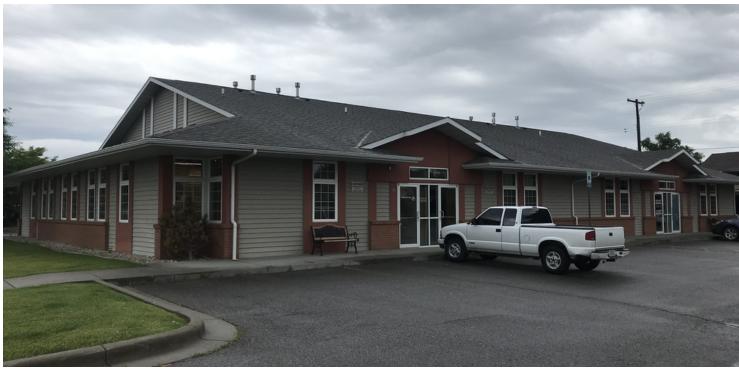

### 1597 AVENUE D

Billings, MT 59102

**AVAILABLE SPACE** 1,040 - 2,080 SF

LEASE RATE

\$1,430 - \$2,860 per month (utilities included)

1597 Ave D is a centrally located professional office building with Class A finishes. While these offices are currently occupied by a counseling center, offices are set up ideally for medical professionals, realtors, insurance agencies, accountants, financial services or any other professional services firm. Office building is conveniently located in Midtown Billings.

### **PROPERTY OVERVIEW**

- \*1,040 SF to 2,080 SF Office Space for Lease
- \*\$16.50 PSF Gross Lease
- \*Class A Office Building
- \*Large pylon sign on Avenue D