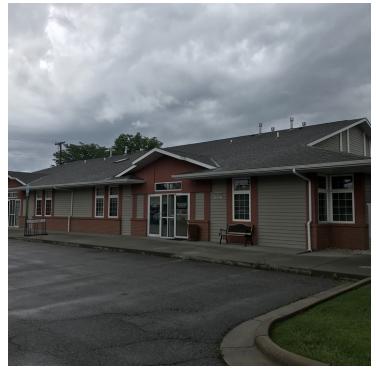

### 1597 AVENUE D

Billings, MT 59102

**AVAILABLE SPACE** 1,040 - 2,080 SF

LEASE RATE

\$1,430 - \$2,860 per month (utilities included)

1597 Ave D is a centrally located professional office building with Class A finishes. While these offices are currently occupied by a counseling center, offices are set up ideally for medical professionals, realtors, insurance agencies, accountants, financial services or any other professional services firm. Office building is conveniently located in Midtown Billings.

### 1597 AVENUE D

Billings, MT 59102

### **PROPERTY OVERVIEW**

- \*1,040 SF to 2,080 SF Office Space for Lease
- \*\$16.50 PSF Gross Lease
- \*Class A Office Building
- \*Large pylon sign on Avenue D