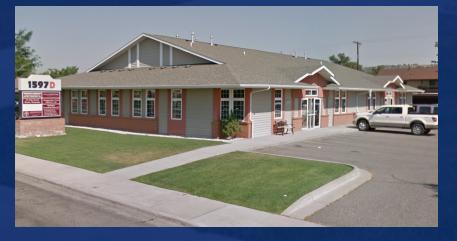

### 1597 AVENUE D

Billings, MT 59102

**AVAILABLE SPACE** 1,040 - 2,080 SF

LEASE RATE

\$1,430 - \$2,860 per month (utilities included)

1597 Ave D is a centrally located professional office building with Class A finishes. While these offices are currently occupied by a counseling center, offices are set up ideally for medical professionals, realtors, insurance agencies, accountants, financial services or any other professional services firm. Office building is conveniently located in Midtown Billings.

### 1597 AVENUE D

Billings, MT 59102

### **PROPERTY OVERVIEW**

- \*1,040 SF to 2,080 SF Office Space for Lease
- \*\$16.50 PSF Gross Lease
- \*Class A Office Building
- \*Large pylon sign on Avenue D