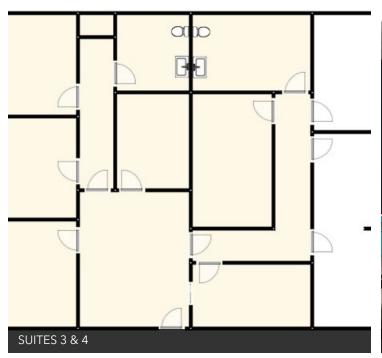

### Suites 3 & 4

- \*2,080 SF professional office space for lease
- \*\$2,860/mo (includes utilities)
- \*7 offices
- \*Reception area
- \*2 bathrooms
- \*Large conference room -- Could be turned back into 2 office
- \*NOTE: Space could be 2 separate offices with each consisting of 1,040 SF and having 4 offices + reception area

### 1597 AVENUE D SUITES 3 & 4

Billings, MT 59102

CBCMONTANA.COM

Nathan Matelich 406.781.6889 nathan@cbcmontana.com MT #RRE-RBS-LIC-45092