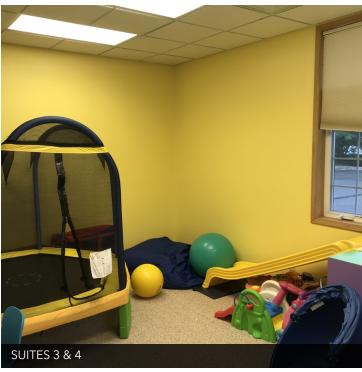

### Suites 3 & 4

- \*2,080 SF professional office space for lease
- \*\$2,860/mo (includes utilities)
- \*7 offices
- \*Reception area
- \*2 bathrooms
- \*Large conference room -- Could be turned back into 2 office
- \*NOTE: Space could be 2 separate offices with each consisting of 1,040 SF and having 4 offices + reception area

### 1597 AVENUE D SUITES 3 & 4

Billings, MT 59102

CBCMONTANA.COM

Nathan Matelich 406.781.6889 nathan@cbcmontana.com MT #RRE-RBS-LIC-45092