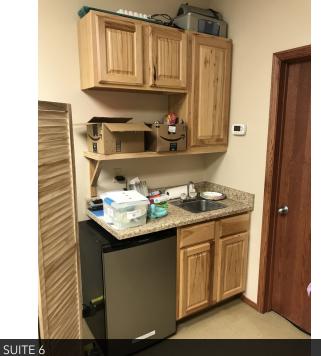

### Suite 6

- \*1,040 SF professional office space for lease
- \*\$1,430/mo (includes utilities)
- \*3 offices
- \*Reception area
- \*Kitchenette
- \*Conference room / open area

### 1597 AVENUE D SUITE 6

Billings, MT 59102

CBCMONTANA.COM

SUITE 6

Nathan Matelich 406.781.6889 nathan@cbcmontana.com MT #RRE-RBS-LIC-45092