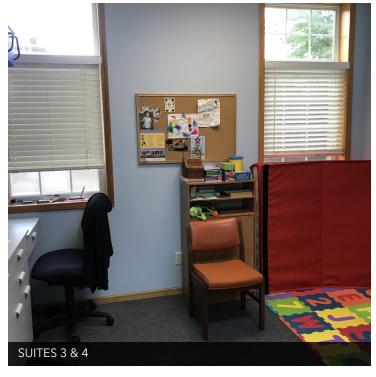

### Suites 3 & 4

- \*2,080 SF professional office space for lease
- \*\$2,860/mo (includes utilities)
- \*7 offices
- \*Reception area
- \*2 bathrooms
- \*Large conference room -- Could be turned back into 2 office
- \*NOTE: Space could be 2 separate offices with each consisting of 1,040 SF and having 4 offices + reception area

### 1597 AVENUE D SUITES 3 & 4

Billings, MT 59102

CBCMONTANA.COM

Nathan Matelich 406.781.6889 nathan@cbcmontana.com MT #RRE-RBS-LIC-45092