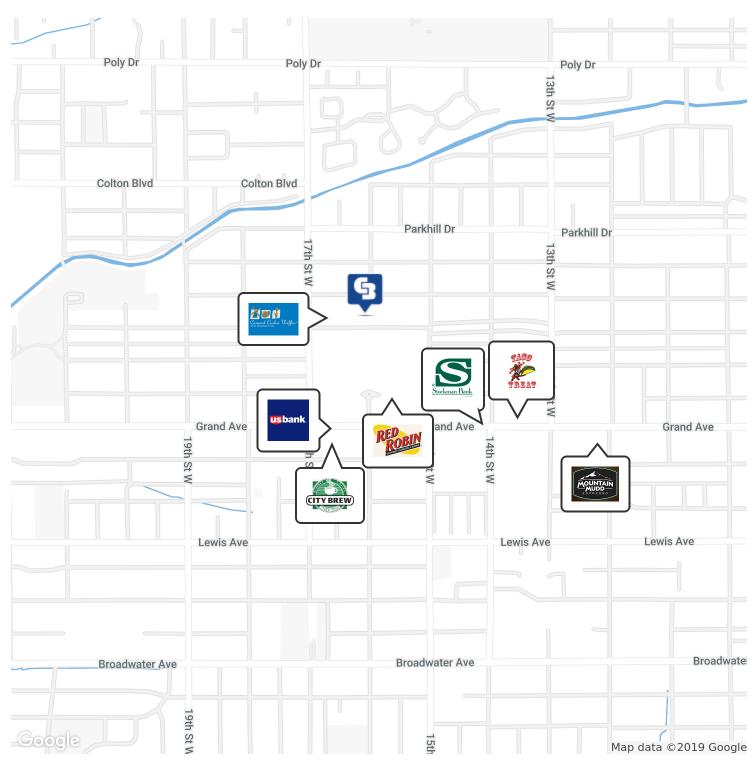

### 1597 AVENUE D

Billings, MT 59102

**AVAILABLE SPACE** 1,040 - 2,080 SF

LEASE RATE

\$1,430 - \$2,860 per month (utilities included)

1597 Ave D is a centrally located professional office building with Class A finishes. While these offices are currently occupied by a counseling center, offices are set up ideally for medical professionals, realtors, insurance agencies, accountants, financial services or any other professional services firm. Office building is conveniently located in Midtown Billings.

### 1597 AVENUE D

Billings, MT 59102