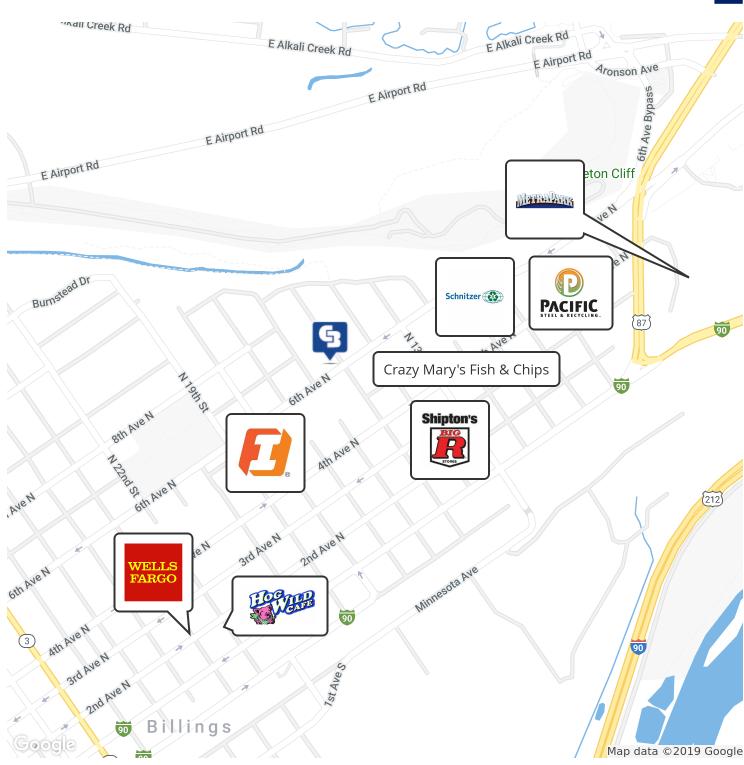

#### **AREA**

Property is situated on prime traffic artery coming from the Billings Heights through downtown. This delivers 15,000 cars a day and excellent corner access for entrance and exit. The property has been well maintained with pride of ownership and still feels like a brand new building. This Suite has high ceilings and tons of natural lighting and private patio for the tenants to use.