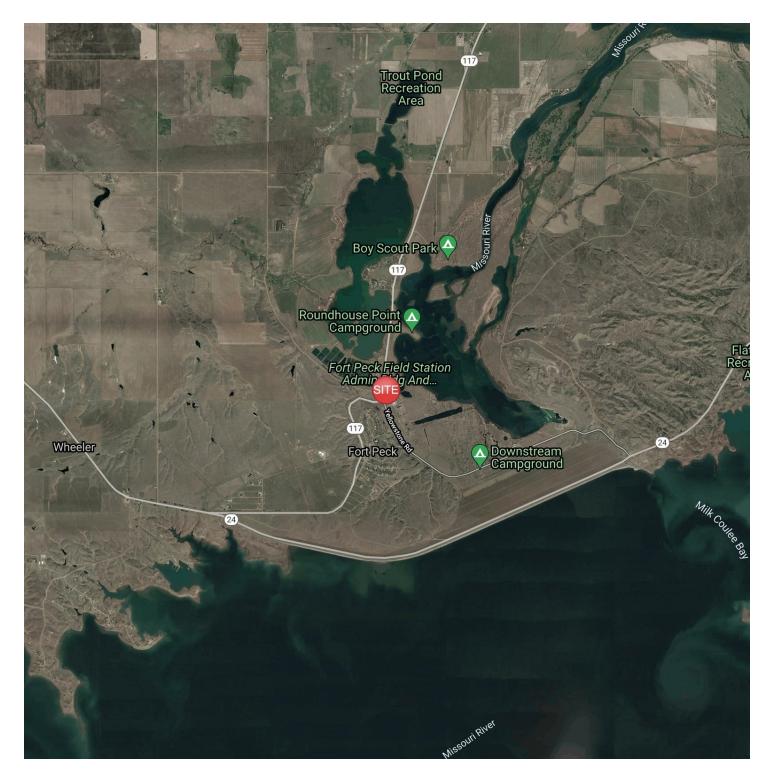

#### LOCATION OVERVIEW

Large shop + mini storage facility for sale in Fort Peck, MT. Located on a busy Highway 117, this property is perfect for an owner/user looking for a large shop to run their business out of plus additional mini storage rental income OR a prime redevelopment opportunity for a convenience store or any small business looking for an excellent location. With Fort Peck being a mecca for hunting and fishing, mini storage units are constantly full with the current owner using a portion of the large shop for himself. As a bonus, the large shop has 3 Phase Power and includes outside fenced storage.