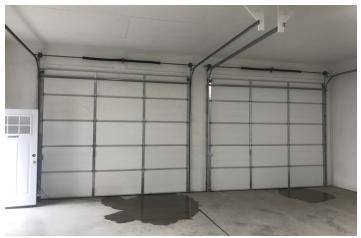

#### PROPERTY OVERVIEW

- \* 20,600 SF of Shop & Mini Warehouse Buildings
- \* 1.732 Acres of Land
- \* 3 Phase Power in Large Shop Space
- \* Attractive Brick Façade on Large Shop & New Storage Buildings

\* Property consists of 6,850 SF Large Shop, 3 Qty 2,688 SF Mini Storage Buildings, 1,800 SF Mini Storage Building, 1,600 SF Small Shop, 2,000 SF Small Shop, 1,120 SF

Owner's Shop and 120 SF Attic Storage.