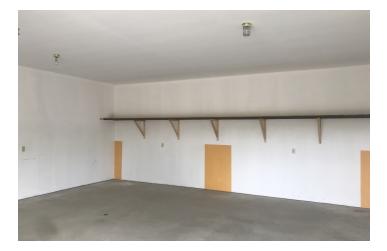

#### PROPERTY OVERVIEW

- \* 20,600 SF of Shop & Mini Warehouse Buildings
- \* 1.732 Acres of Land
- \* 3 Phase Power in Large Shop Space
- \* Attractive Brick Façade on Large Shop & New Storage Buildings

\* Property consists of 6,850 SF Large Shop, 3 Qty 2,688 SF Mini Storage Buildings, 1,800 SF Mini Storage Building, 1,600 SF Small Shop, 2,000 SF Small Shop, 1,120 SF

Owner's Shop and 120 SF Attic Storage.