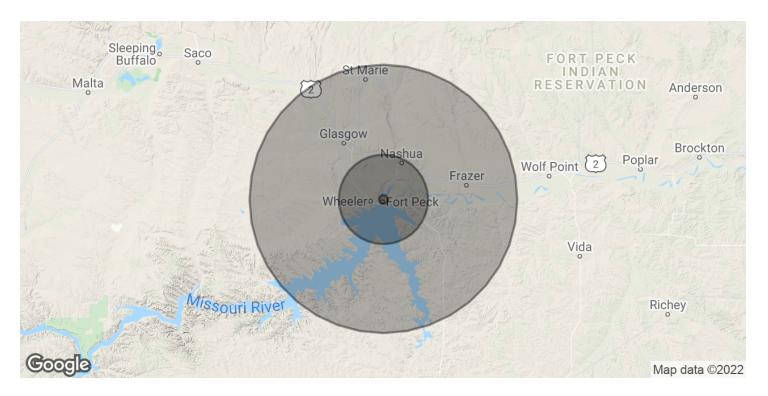

#### 262 Hwy 117 Fort Peck, MT 59223

| POPULATION           | 1 MILE | 10 MILES | 30 MILES |
|----------------------|--------|----------|----------|
| Total Population     | 1      | 150      | 7,246    |
| Average Age          | 71.8   | 50.4     | 41.2     |
| Average Age (Male)   | 74.6   | 51.5     | 40.3     |
| Average Age (Female) | 67.2   | 48.5     | 42.4     |
| HOUSEHOLDS & INCOME  | 1 MILE | 10 MILES | 30 MILES |
| Total Households     | 0      | 65       | 3,149    |
| # of Persons per HH  |        | 2.3      | 2.3      |
| Average HH Income    |        | \$58,682 | \$52,076 |
| Average House Value  |        |          |          |

\* Demographic data derived from 2010 US Census

Nathan Matelich 406 781 6889 nathan@cbcmontana.com