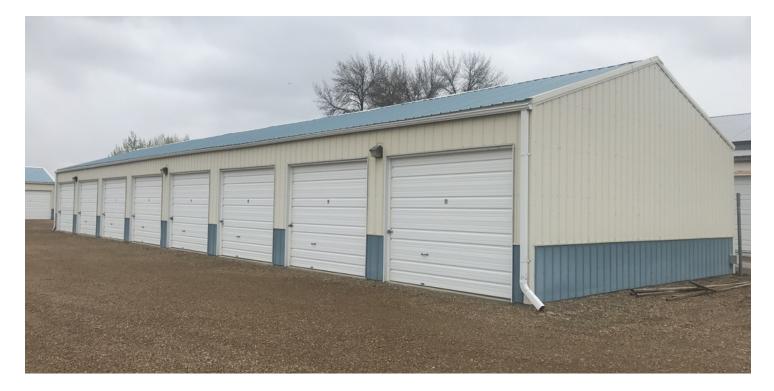

#### PROPERTY OVERVIEW

- \* 20,600 SF of Shop & Mini Warehouse Buildings
- \* 1.732 Acres of Land
- \* 3 Phase Power in Large Shop Space
- \* Attractive Brick Façade on Large Shop & New Storage Buildings

\* Property consists of 6,850 SF Large Shop, 3 Qty 2,688 SF Mini Storage Buildings, 1,800 SF Mini Storage Building, 1,600 SF Small Shop, 2,000 SF Small Shop, 1,120 SF

Owner's Shop and 120 SF Attic Storage.

\* Gross potential rent is \$88,200

NOTE: New Mini Storage Buildings have a new attractive exterior brick facade. All new Mini Storage Buildings are currently occupied by tenants.