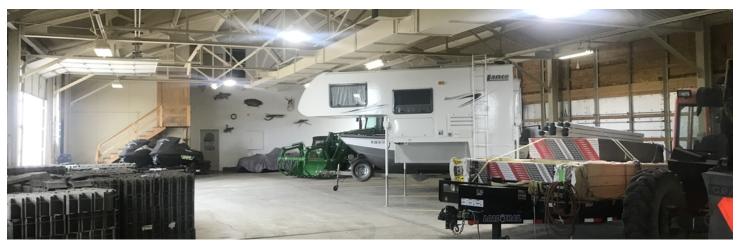

#### PROPERTY OVERVIEW

- \* 20,600 SF of Shop & Mini Warehouse Buildings
- \* 1.732 Acres of Land
- \* 3 Phase Power in Large Shop Space
- \* Attractive Brick Façade on Large Shop & New Storage Buildings

#### LOCATION OVERVIEW

Large shop + mini storage facility for sale in Fort Peck, MT. Located on a busy Highway 117, this property is perfect for an owner/user looking for a large shop to run their business out of plus additional mini storage rental income OR a prime redevelopment opportunity for a convenience store or any small business looking for an excellent location. With Fort Peck being a mecca for hunting and fishing, mini storage units are constantly full with the current owner using a portion of the large shop for himself. As a bonus, the large shop has 3 Phase Power and includes outside fenced storage.