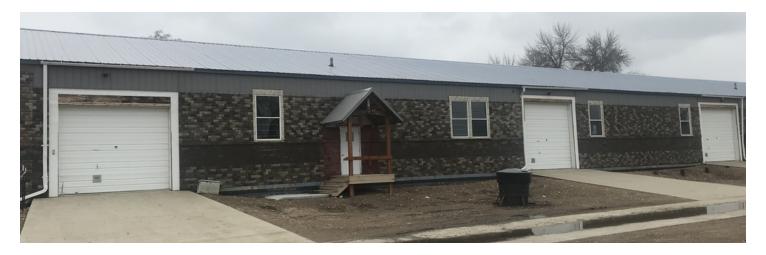

#### PROPERTY OVERVIEW

- \* 20,600 SF of Shop & Mini Warehouse Buildings
- \* 1.732 Acres of Land
- \* 3 Phase Power in Large Shop Space
- \* Attractive Brick Façade on Large Shop & New Storage Buildings

\* Property consists of 6,850 SF Large Shop, 3 Qty 2,688 SF Mini Storage Buildings, 1,800 SF Mini Storage Building, 1,600 SF Small Shop, 2,000 SF Small Shop, 1,120 SF

Owner's Shop and 120 SF Attic Storage.

#### LOCATION OVERVIEW

Large shop + mini storage facility for sale in Fort Peck, MT. Located on a busy Highway 117, this property is perfect for an owner/user looking for a large shop to run their business out of plus additional mini storage rental income OR a prime redevelopment opportunity for a convenience store or any small business looking for an excellent location. With Fort Peck being a mecca for hunting and fishing, mini storage units are constantly full with the current owner using a portion of the large shop for himself. As a bonus, the large shop has 3 Phase Power and includes outside fenced storage.