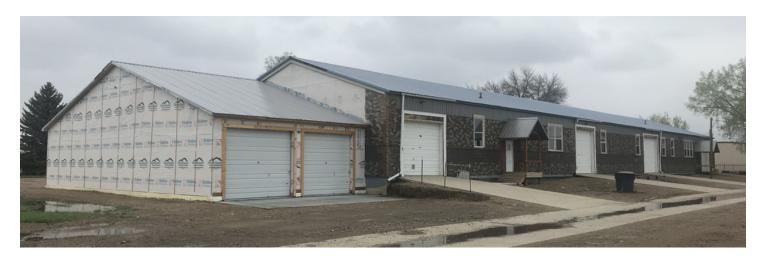

#### PROPERTY OVERVIEW

- \* 20,600 SF of Shop & Mini Warehouse Buildings
- \* 1.732 Acres of Land
- \* 3 Phase Power in Large Shop Space
- \* Attractive Brick Façade on Large Shop & New Storage Buildings

\* Gross potential rent is \$88,200

NOTE: New Mini Storage Buildings have a new attractive exterior brick facade. All new Mini Storage Buildings are currently occupied by tenants.

#### LOCATION OVERVIEW

Large shop + mini storage facility for sale in Fort Peck, MT. Located on a busy Highway 117, this property is perfect for an owner/user looking for a large shop to run their business out of plus additional mini storage rental income OR a prime redevelopment opportunity for a convenience store or any small business looking for an excellent location. With Fort Peck being a mecca for hunting and fishing, mini storage units are constantly full with the current owner using a portion of the large shop for himself. As a bonus, the large shop has 3 Phase Power and includes outside fenced storage.