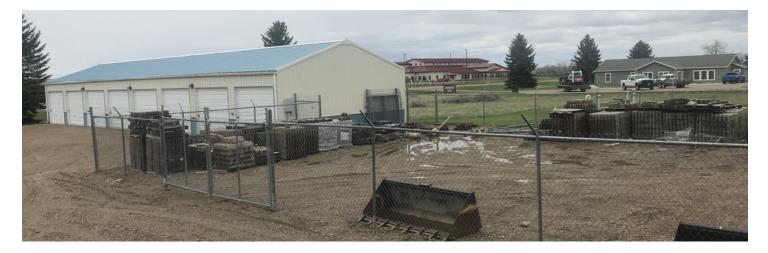

#### PROPERTY OVERVIEW

- \* 20,600 SF of Shop & Mini Warehouse Buildings
- \* 1.732 Acres of Land
- \* 3 Phase Power in Large Shop Space
- \* Attractive Brick Façade on Large Shop & New Storage Buildings

\* Property consists of 6,850 SF Large Shop, 3 Qty 2,688 SF Mini Storage Buildings, 1,800 SF Mini Storage Building, 1,600 SF Small Shop, 2,000 SF Small Shop, 1,120 SF

Owner's Shop and 120 SF Attic Storage.

\* Gross potential rent is \$88,200

NOTE: New Mini Storage Buildings have a new attractive exterior brick facade. All new Mini Storage Buildings are currently occupied by tenants.

#### LOCATION OVERVIEW

Large shop + mini storage facility for sale in Fort Peck, MT. Located on a busy Highway 117, this property is perfect for an owner/user looking for a large shop to run their business out of plus additional mini storage rental income OR a prime redevelopment opportunity for a convenience store or any small business looking for an excellent location. With Fort Peck being a mecca for hunting and fishing, mini storage units are constantly full with the current owner using a portion of the large shop for himself. As a bonus, the large shop has 3 Phase Power and includes outside fenced storage.