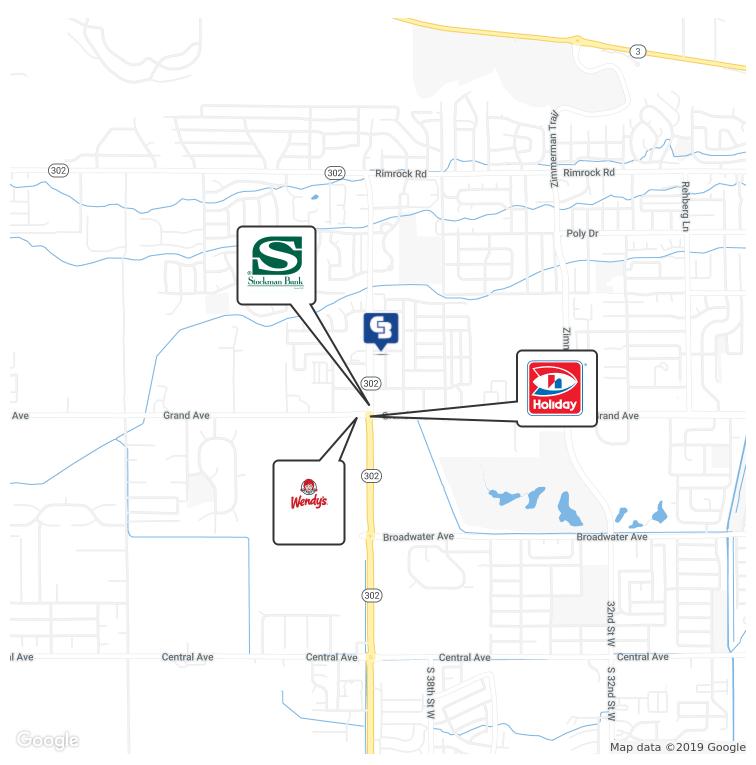

### 3970 AVE D

\$10.00 SF/yr (Modified Gross)

3970 Ave D Billings, MT 59102

**AVAILABLE SPACE** 1,728 SF

AREA

Attractive Professional Office building located on the SE corner of Ave D and Shiloh Road

### 3970 AVE D

3970 Ave D, Billings, MT 59102