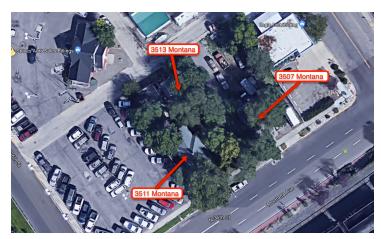

R SALE

3507, 3511 & 3513 MONTANA AVE

Billings, MT 59101

AVAILABLE SPACE 4,624 SF

ASKING PRICE \$399,000

## 3507, 3511 & 3513 MONTANA AVE

Billings, MT 59101

### **PROPERTY OVERVIEW**

\*Newly Remodeled 6 Plex

\*Utilities Paid by Landlord

\*Landlord Charges an Extra \$25/mo for Window AC Units

\*3 Buildings on 2 Lots

3507 Montana Ave - Single Family

3511 Montana Ave - Duplex