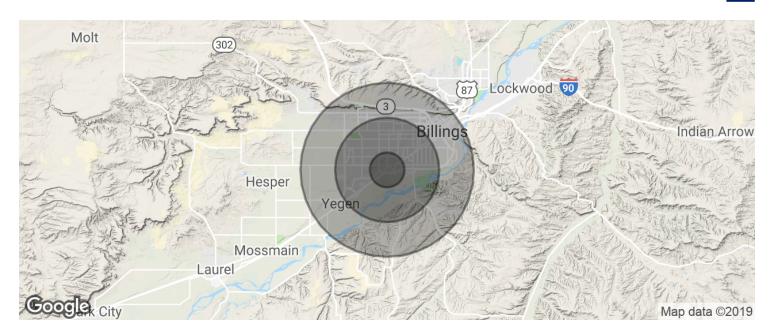

# 2048 OVERLAND AVE

Billings, MT 59102

| POPULATION          | 1 MILE              | 3 MILES           | 5 MILES           |
|---------------------|---------------------|-------------------|-------------------|
| Total population    | 3,810               | 44,741            | 98,999            |
| Median age          | 39.1                | 37.2              | 38.1              |
| Median age (Male)   | 37.3                | 35.1              | 36.3              |
| Median age (Female) | 41.5                | 39.2              | 40.2              |
|                     |                     |                   |                   |
| HOUSEHOLDS & INCOME | 1 MILE              | 3 MILES           | 5 MILES           |
| Total households    | <b>1 MILE</b> 1,589 | 3 MILES<br>20,324 | 5 MILES<br>43,613 |
|                     |                     |                   |                   |
| Total households    | 1,589               | 20,324            | 43,613            |