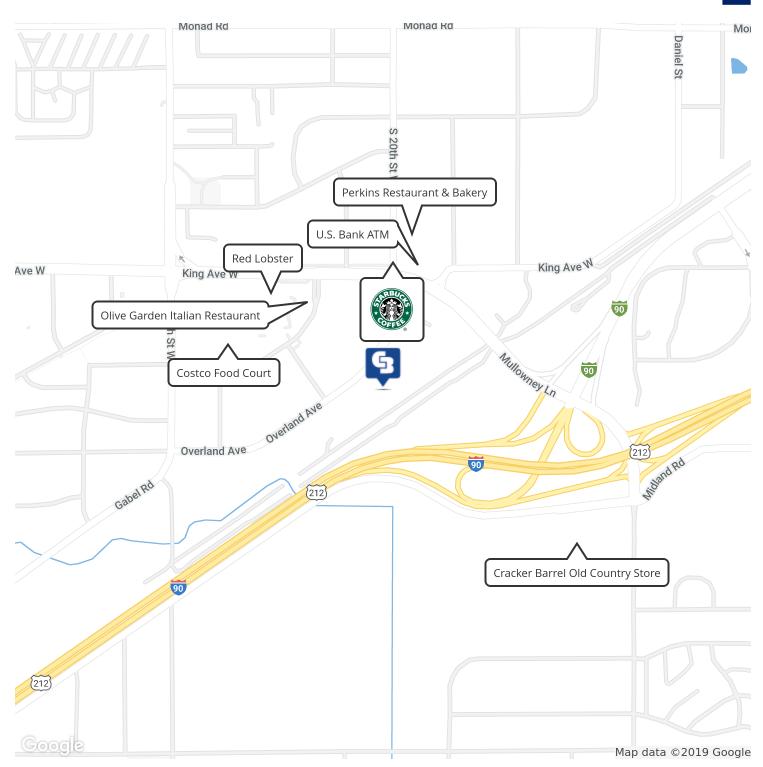

### **AREA**

2048 Overland is a professional office building conveniently located on the west end of Billings with easy highway access. Office building is moments away from Costco, shops and restaurants. Set up perfectly for a small business owner that has 4-6 employees and needs a professional setting such a CPA, Lawyer, Financial Adviser, Engineer, Architect or other professional services firm.