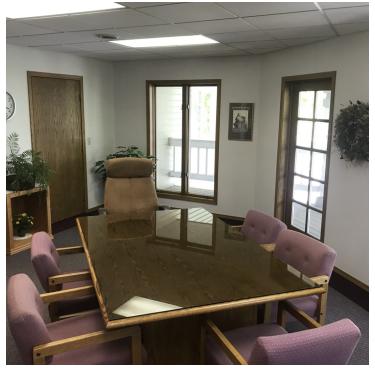

### **PROPERTY OVERVIEW**

\*1,546 SF Office for Lease

\*\$1,740/mo (includes utilities & janitorial)

\*4 Offices w/ Windows

\*Conference Room

\*Reception Area w/ Kitchenette

\*Handicap Accessible

\*Outdoor Patio