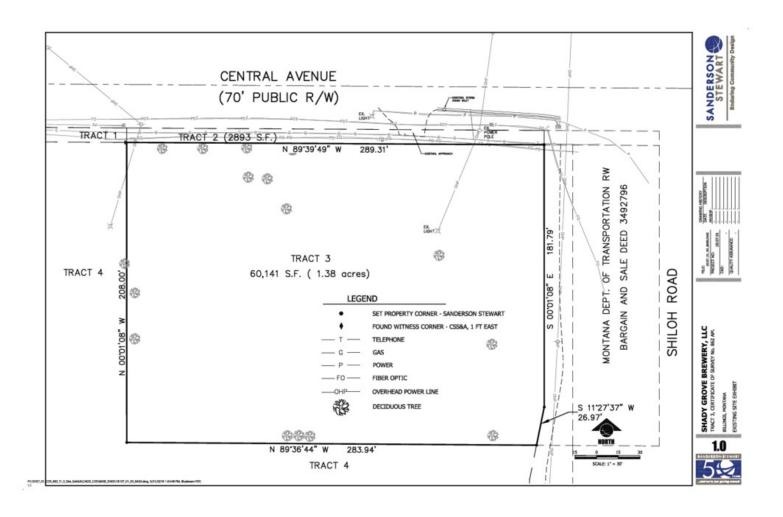

#### OFFICE

Blaine Poppler 406.671.0399 blaine@cbcmontana.com

COLDWELL BANKER COMMERCIAL CBS 1215 24th Street, Suite 240, Billings, Montana 59102 406.656.2001

Billings, MT 59106

| OFFERING SUMMARY |                            | PROPERTY OVERVIEW<br>\$20.00 per square foot                                                                                                                                    |
|------------------|----------------------------|---------------------------------------------------------------------------------------------------------------------------------------------------------------------------------|
| Sale Price:      | \$20.00 / SF               | 2 lots totaling 62,233 square feet                                                                                                                                              |
|                  |                            | Ideal location for retail, office, medical service, C store, & more                                                                                                             |
| Lot Size:        | 1.43 Acres                 | At the corner of two key arteries with over 25,000 cars currently passing every day, and more to come as the unique development of Shiloh Commons reaches completion this fall. |
|                  |                            | Build to suit option available                                                                                                                                                  |
| Zoning:          | Neighborhood<br>Commercial |                                                                                                                                                                                 |
| Price / SF:      | \$20.00                    |                                                                                                                                                                                 |