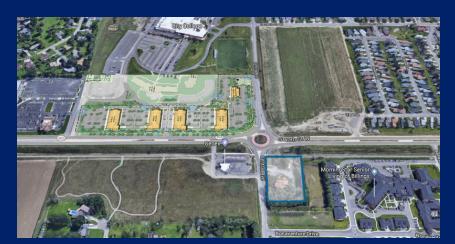

# 4028 CENTRAL AVENUE

Billings, MT 59106

AVAILABLE SPACE 62,233 SF

ASKING PRICE \$20.00 / SF

AREA Prime South West corner of Shiloh Road and Central Avenue

Ideal development site located in Yellowstone County within the City Red Zone for annexation

Adjacent to city services

Near several high density business and residential areas

©2019 Coldwell Banker Real Estate LLC, dba Coldwell Banker Commercial CBS. All rights reserved. Coldwell Banker Commercial® and the Coldwell Banker Commercial are registered service marks owned by Coldwell Banker Real Estate LLC. Coldwell Banker Real Estate LLC, dba Coldwell Banker Commercial Affiliates fully supports the principles of the Fair Housing Act and the Equal Opportunity Act. Each office is independently owned and operated. The information provided is deemed reliable, but it is not guaranteed to be accurate or complete, and it should not be relied upon as such. This information should be independently verified before any person enters into a transaction based upon it.