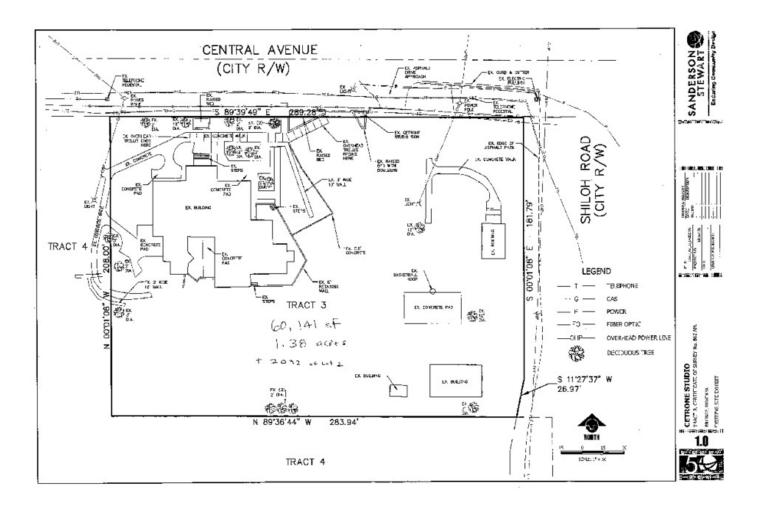

# 4028 CENTRAL AVENUE

Billings, MT 59106

AVAILABLE SPACE 62,233 SF

ASKING PRICE \$20.00 / SF

AREA Prime South West corner of Shiloh Road and Central Avenue

Ideal development site located in Yellowstone County within the City Red Zone for annexation

#### OFFICE

Blaine Poppler 406.671.0399 blaine@cbcmontana.com

COLDWELL BANKER COMMERCIAL CBS 1215 24th Street, Suite 240, Billings, Montana 59102 406.656.2001

Billings, MT 59106

| OFFERING SUMMARY |                            | PROPERTY OVERVIEW<br>\$20.00 per square foot                                                                                                                                    |
|------------------|----------------------------|---------------------------------------------------------------------------------------------------------------------------------------------------------------------------------|
| Sale Price:      | \$20.00 / SF               | 2 lots totaling 62,233 square feet                                                                                                                                              |
|                  |                            | Ideal location for retail, office, medical service, C store, & more                                                                                                             |
| Lot Size:        | 1.43 Acres                 | At the corner of two key arteries with over 25,000 cars currently passing every day, and more to come as the unique development of Shiloh Commons reaches completion this fall. |
|                  |                            | Build to suit option available                                                                                                                                                  |
| Zoning:          | Neighborhood<br>Commercial |                                                                                                                                                                                 |
| Price / SF:      | \$20.00                    |                                                                                                                                                                                 |