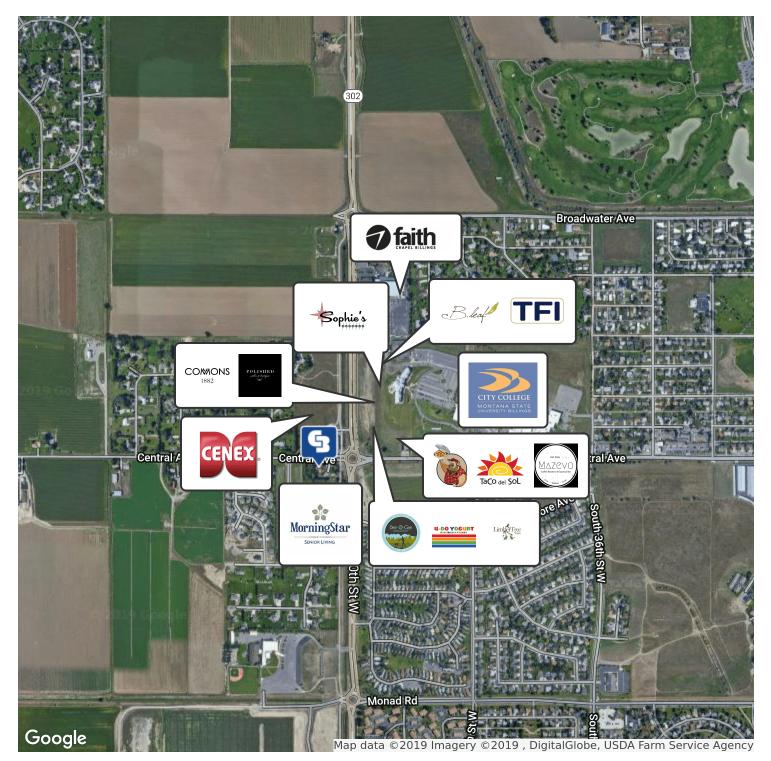

# 4028 CENTRAL AVENUE

Billings, MT 59106

AVAILABLE SPACE 62,233 SF

ASKING PRICE \$20.00 / SF

AREA Prime South West corner of Shiloh Road and Central Avenue

Ideal development site located in Yellowstone County within the City Red Zone for annexation

Adjacent to city services

Near several high density business and residential areas

©2019 Coldwell Banker Real Estate LLC, dba Coldwell Banker Commercial CBS. All rights reserved. Coldwell Banker Commercial® and the Coldwell Banker Commercial are registered service marks owned by Coldwell Banker Real Estate LLC. Coldwell Banker Real Estate LLC, dba Coldwell Banker Commercial Affiliates fully supports the principles of the Fair Housing Act and the Equal Opportunity Act. Each office is independently owned and operated. The information provided is deemed reliable, but it is not guaranteed to be accurate or complete, and it should not be relied upon as such. This information should be independently verified before any person enters into a transaction based upon it.