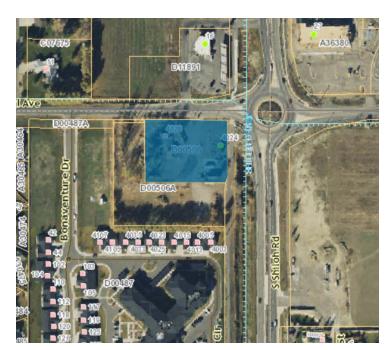

# 4028 CENTRAL AVENUE

Billings, MT 59106

AVAILABLE SPACE 62,233 SF

ASKING PRICE \$20.00 / SF

AREA Prime South West corner of Shiloh Road and Central Avenue

Ideal development site located in Yellowstone County within the City Red Zone for annexation

#### OFFICE

Blaine Poppler 406.671.0399 blaine@cbcmontana.com

COLDWELL BANKER COMMERCIAL CBS 1215 24th Street, Suite 240, Billings, Montana 59102 406.656.2001

Billings, MT 59106

| OFFERING SUMMARY |                            | PROPERTY OVERVIEW<br>\$20.00 per square foot                                                                                                                                    |
|------------------|----------------------------|---------------------------------------------------------------------------------------------------------------------------------------------------------------------------------|
| Sale Price:      | \$20.00 / SF               | 2 lots totaling 62,233 square feet                                                                                                                                              |
|                  |                            | Ideal location for retail, office, medical service, C store, & more                                                                                                             |
| Lot Size:        | 1.43 Acres                 | At the corner of two key arteries with over 25,000 cars currently passing every day, and more to come as the unique development of Shiloh Commons reaches completion this fall. |
|                  |                            | Build to suit option available                                                                                                                                                  |
| Zoning:          | Neighborhood<br>Commercial |                                                                                                                                                                                 |
| Price / SF:      | \$20.00                    |                                                                                                                                                                                 |