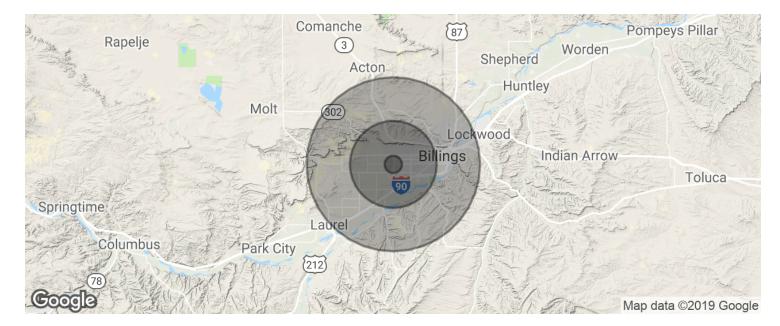

| POPULATION          | 1 MILE    | 5 MILES   | 10 MILES  |
|---------------------|-----------|-----------|-----------|
| Total population    | 5,604     | 64,711    | 131,328   |
| Median age          | 38.2      | 41.0      | 37.7      |
| Median age (Male)   | 34.9      | 39.0      | 36.3      |
| Median age (Female) | 39.1      | 42.5      | 39.3      |
| HOUSEHOLDS & INCOME | 1 MILE    | 5 MILES   | 10 MILES  |
| Total households    | 2,664     | 28,337    | 56,130    |
| # of persons per HH | 2.1       | 2.3       | 2.3       |
| Average HH income   | \$53,750  | \$69,142  | \$62,096  |
| Average house value | \$154,495 | \$222,720 | \$204,884 |

\* Demographic data derived from 2010 US Census