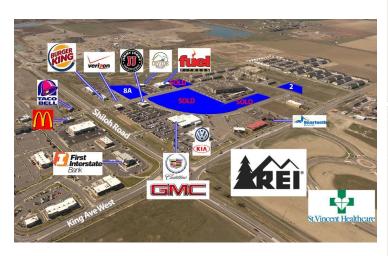

## **FEATURES**

- \$7.00 to \$9.50 PSF
- City Services
- Prime Retail, Office & Medical Location
- The Montana Sapphire offers housing, retail, services, and restaurants all within the 65-acre development.
- Adjacent to the Crossings Lifestyle Center & 122 acre St Vincent Medical Campus

## **PROPERTY OVERVIEW**

Lot 2 is a 1.688-acre site located on the western boundary of the Montana Sapphire. Lot is accessible to King Ave West from Montana Sapphire Dr. Priced at \$7.00 SF

Lot 8A offers 2.489 acres with views of the Shiloh Conservation Park and visibility to Shiloh Road traffic. Ideal retail site. The property is zoned Entryway Light Industrial. Priced at \$9.50 SF