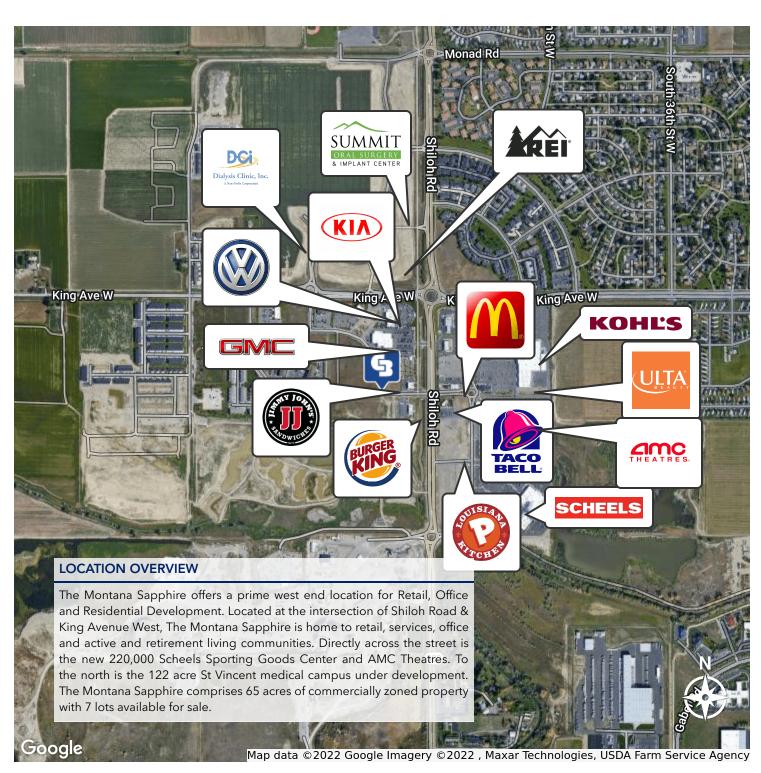

## **FEATURES**

- \$7.00 to \$9.50 PSF
- City Services
- Prime Retail, Office & Medical Location
- The Montana Sapphire offers housing, retail, services, and restaurants all within the 65-acre development.
- Adjacent to the Crossings Lifestyle Center & 122 acre St Vincent Medical Campus

## **PROPERTY OVERVIEW**

Lot 2 is a 1.688-acre site located on the western boundary of the Montana Sapphire. Lot is accessible to King Ave West from Montana Sapphire Dr. Priced at \$7.00 SF

Lot 8A offers 2.489 acres with views of the Shiloh Conservation Park and visibility to Shiloh Road traffic. Ideal retail site. The property is zoned Entryway Light Industrial. Priced at \$9.50 SF