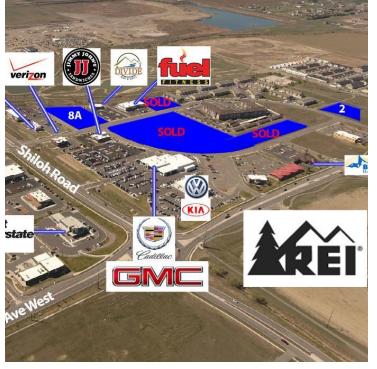

## **PROPERTY OVERVIEW**

Lot 2 is a 1.688-acre site located on the western boundary of the Montana Sapphire. Lot is accessible to King Ave West from Montana Sapphire Dr. Priced at \$7.00 SF

Lot 8A offers 2.489 acres with views of the Shiloh Conservation Park and visibility to Shiloh Road traffic. Ideal retail site. The property is zoned Entryway Light Industrial. Priced at \$9.50 SF

# OF LOTS | 2 TOTAL LOT SIZE | 1.688Acres - 2.138 Acres

**TOTAL LOT PRICE** | \$7.0 - \$9.50 / SF

**BEST USE** | Retail, Office, Medical

| LOT # | ADDRESS                  | TAX ID                                                                                | SUB-TYPE                                                                                                                                                                                  | SIZE                                                                                                                                                                                                                                          | PRICE                                                                                                                                                                                                                                                                                                                 | ZONING                                                                                                                                                                                                                                                                                                                                                                                        |
|-------|--------------------------|---------------------------------------------------------------------------------------|-------------------------------------------------------------------------------------------------------------------------------------------------------------------------------------------|-----------------------------------------------------------------------------------------------------------------------------------------------------------------------------------------------------------------------------------------------|-----------------------------------------------------------------------------------------------------------------------------------------------------------------------------------------------------------------------------------------------------------------------------------------------------------------------|-----------------------------------------------------------------------------------------------------------------------------------------------------------------------------------------------------------------------------------------------------------------------------------------------------------------------------------------------------------------------------------------------|
| 2     | 4320 King Ave West       | C13955                                                                                | Retail                                                                                                                                                                                    | 1.688 Acres                                                                                                                                                                                                                                   | \$7.00 / SF                                                                                                                                                                                                                                                                                                           | Entryway Light Industrial                                                                                                                                                                                                                                                                                                                                                                     |
| 5     | 880 Shiloh Road          | C13958                                                                                | Retail                                                                                                                                                                                    | 2.138 Acres                                                                                                                                                                                                                                   | \$7.00 / SF                                                                                                                                                                                                                                                                                                           | Entryway Light Industrial                                                                                                                                                                                                                                                                                                                                                                     |
| 8A    | 4016 Montana Sapphire Dr | C13961                                                                                | Retail                                                                                                                                                                                    | 2.489 Acres                                                                                                                                                                                                                                   | \$9.50 / SF                                                                                                                                                                                                                                                                                                           | Entryway Light Industrial                                                                                                                                                                                                                                                                                                                                                                     |
| 13    | 4200 King Ave W          | C13966                                                                                | Retail                                                                                                                                                                                    | 2.187 Acres                                                                                                                                                                                                                                   | \$8.00 / SF                                                                                                                                                                                                                                                                                                           | Entryway Light Industrial                                                                                                                                                                                                                                                                                                                                                                     |
| 14A   | 4220 King Ave W          | C13967                                                                                | Retail                                                                                                                                                                                    | 2.028 Acres                                                                                                                                                                                                                                   | \$14.00 / SF                                                                                                                                                                                                                                                                                                          | Entryway Light Industrial                                                                                                                                                                                                                                                                                                                                                                     |
|       | 2<br>5<br>8A<br>13       | 2 4320 King Ave West 5 880 Shiloh Road 8A 4016 Montana Sapphire Dr 13 4200 King Ave W | 2       4320 King Ave West       C13955         5       880 Shiloh Road       C13958         8A       4016 Montana Sapphire Dr       C13961         13       4200 King Ave W       C13966 | 2       4320 King Ave West       C13955       Retail         5       880 Shiloh Road       C13958       Retail         8A       4016 Montana Sapphire Dr       C13961       Retail         13       4200 King Ave W       C13966       Retail | 2       4320 King Ave West       C13955       Retail       1.688 Acres         5       880 Shiloh Road       C13958       Retail       2.138 Acres         8A       4016 Montana Sapphire Dr       C13961       Retail       2.489 Acres         13       4200 King Ave W       C13966       Retail       2.187 Acres | 2       4320 King Ave West       C13955       Retail       1.688 Acres       \$7.00 / SF         5       880 Shiloh Road       C13958       Retail       2.138 Acres       \$7.00 / SF         8A       4016 Montana Sapphire Dr       C13961       Retail       2.489 Acres       \$9.50 / SF         13       4200 King Ave W       C13966       Retail       2.187 Acres       \$8.00 / SF |