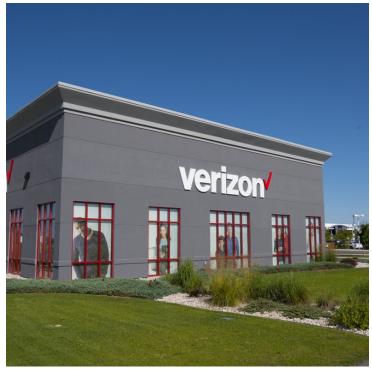

## **FEATURES**

- \$7.00 to \$9.50 PSF
- City Services
- Prime Retail, Office & Medical Location
- The Montana Sapphire offers housing, retail, services, and restaurants all within the 65-acre development.
- Adjacent to the Crossings Lifestyle Center & 122 acre St Vincent Medical Campus

## **PROPERTY OVERVIEW**

Lot 2 is a 1.688-acre site located on the western boundary of the Montana Sapphire. Lot is accessible to King Ave West from Montana Sapphire Dr. Priced at \$7.00 SF

Lot 8A offers 2.489 acres with views of the Shiloh Conservation Park and visibility to Shiloh Road traffic. Ideal retail site. The property is zoned Entryway Light Industrial. Priced at \$9.50 SF