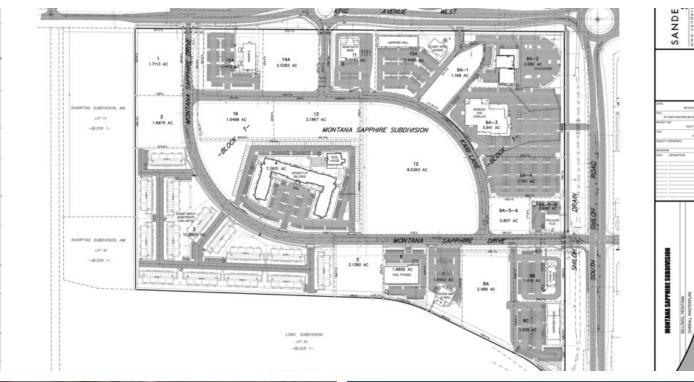

## **PROPERTY OVERVIEW**

Lot 2 is a 1.688-acre site located on the western boundary of the Montana Sapphire. Lot is accessible to King Ave West from Montana Sapphire Dr. Priced at \$7.00 SF

Lot 8A offers 2.489 acres with views of the Shiloh Conservation Park and visibility to Shiloh Road traffic. Ideal retail site. The property is zoned Entryway Light Industrial. Priced at \$9.50 SF

# OF LOTS | 2 TOTAL LOT SIZE | 1.688Acres - 2.138 Acres

**TOTAL LOT PRICE** | \$7.0 - \$9.50 / SF

**BEST USE** | Retail, Office, Medical

| LOT # | ADDRESS                  | TAX ID                                                                                | SUB-TYPE                                                                                                                                                                                  | SIZE                                                                                                                                                                                                                                          | PRICE                                                                                                                                                                                                                                                                                                                 | ZONING                                                                                                                                                                                                                                                                                                                                                                                        |
|-------|--------------------------|---------------------------------------------------------------------------------------|-------------------------------------------------------------------------------------------------------------------------------------------------------------------------------------------|-----------------------------------------------------------------------------------------------------------------------------------------------------------------------------------------------------------------------------------------------|-----------------------------------------------------------------------------------------------------------------------------------------------------------------------------------------------------------------------------------------------------------------------------------------------------------------------|-----------------------------------------------------------------------------------------------------------------------------------------------------------------------------------------------------------------------------------------------------------------------------------------------------------------------------------------------------------------------------------------------|
| 2     | 4320 King Ave West       | C13955                                                                                | Retail                                                                                                                                                                                    | 1.688 Acres                                                                                                                                                                                                                                   | \$7.00 / SF                                                                                                                                                                                                                                                                                                           | Entryway Light Industrial                                                                                                                                                                                                                                                                                                                                                                     |
| 5     | 880 Shiloh Road          | C13958                                                                                | Retail                                                                                                                                                                                    | 2.138 Acres                                                                                                                                                                                                                                   | \$7.00 / SF                                                                                                                                                                                                                                                                                                           | Entryway Light Industrial                                                                                                                                                                                                                                                                                                                                                                     |
| 8A    | 4016 Montana Sapphire Dr | C13961                                                                                | Retail                                                                                                                                                                                    | 2.489 Acres                                                                                                                                                                                                                                   | \$9.50 / SF                                                                                                                                                                                                                                                                                                           | Entryway Light Industrial                                                                                                                                                                                                                                                                                                                                                                     |
| 13    | 4200 King Ave W          | C13966                                                                                | Retail                                                                                                                                                                                    | 2.187 Acres                                                                                                                                                                                                                                   | \$8.00 / SF                                                                                                                                                                                                                                                                                                           | Entryway Light Industrial                                                                                                                                                                                                                                                                                                                                                                     |
| 14A   | 4220 King Ave W          | C13967                                                                                | Retail                                                                                                                                                                                    | 2.028 Acres                                                                                                                                                                                                                                   | \$14.00 / SF                                                                                                                                                                                                                                                                                                          | Entryway Light Industrial                                                                                                                                                                                                                                                                                                                                                                     |
|       | 2<br>5<br>8A<br>13       | 2 4320 King Ave West 5 880 Shiloh Road 8A 4016 Montana Sapphire Dr 13 4200 King Ave W | 2       4320 King Ave West       C13955         5       880 Shiloh Road       C13958         8A       4016 Montana Sapphire Dr       C13961         13       4200 King Ave W       C13966 | 2       4320 King Ave West       C13955       Retail         5       880 Shiloh Road       C13958       Retail         8A       4016 Montana Sapphire Dr       C13961       Retail         13       4200 King Ave W       C13966       Retail | 2       4320 King Ave West       C13955       Retail       1.688 Acres         5       880 Shiloh Road       C13958       Retail       2.138 Acres         8A       4016 Montana Sapphire Dr       C13961       Retail       2.489 Acres         13       4200 King Ave W       C13966       Retail       2.187 Acres | 2       4320 King Ave West       C13955       Retail       1.688 Acres       \$7.00 / SF         5       880 Shiloh Road       C13958       Retail       2.138 Acres       \$7.00 / SF         8A       4016 Montana Sapphire Dr       C13961       Retail       2.489 Acres       \$9.50 / SF         13       4200 King Ave W       C13966       Retail       2.187 Acres       \$8.00 / SF |