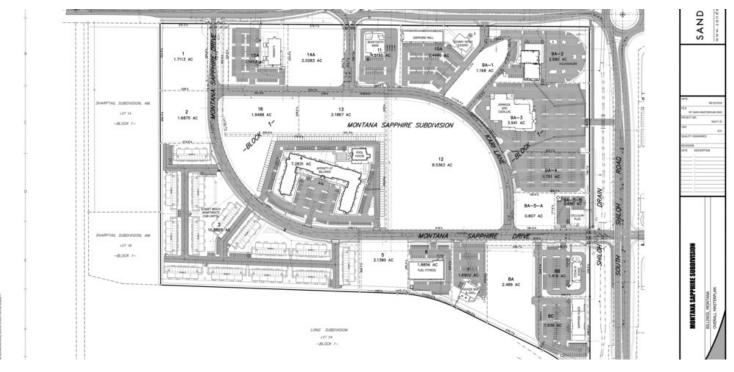

## **PROPERTY OVERVIEW**

Lot 2 is a 1.688-acre site located on the western boundary of the Montana Sapphire. Lot is accessible to King Ave West from Montana Sapphire Dr. Priced at \$7.00 SF

Lot 8A offers 2.489 acres with views of the Shiloh Conservation Park and visibility to Shiloh Road traffic. Ideal retail site. The property is zoned Entryway Light Industrial. Priced at \$9.50 SF

# OF LOTS | 2 TOTAL LOT SIZE | 1.688Acres - 2.138 Acres

**TOTAL LOT PRICE** | \$7.0 - \$9.50 / SF

**BEST USE** | Retail, Office, Medical

| LOT # | ADDRESS                  | TAX ID                                                                                | SUB-TYPE                                                                                                                                                                                  | SIZE                                                                                                                                                                                                                                          | PRICE                                                                                                                                                                                                                                                                                                                 | ZONING                                                                                                                                                                                                                                                                                                                                                                                        |
|-------|--------------------------|---------------------------------------------------------------------------------------|-------------------------------------------------------------------------------------------------------------------------------------------------------------------------------------------|-----------------------------------------------------------------------------------------------------------------------------------------------------------------------------------------------------------------------------------------------|-----------------------------------------------------------------------------------------------------------------------------------------------------------------------------------------------------------------------------------------------------------------------------------------------------------------------|-----------------------------------------------------------------------------------------------------------------------------------------------------------------------------------------------------------------------------------------------------------------------------------------------------------------------------------------------------------------------------------------------|
| 2     | 4320 King Ave West       | C13955                                                                                | Retail                                                                                                                                                                                    | 1.688 Acres                                                                                                                                                                                                                                   | \$7.00 / SF                                                                                                                                                                                                                                                                                                           | Entryway Light Industrial                                                                                                                                                                                                                                                                                                                                                                     |
| 5     | 880 Shiloh Road          | C13958                                                                                | Retail                                                                                                                                                                                    | 2.138 Acres                                                                                                                                                                                                                                   | \$7.00 / SF                                                                                                                                                                                                                                                                                                           | Entryway Light Industrial                                                                                                                                                                                                                                                                                                                                                                     |
| 8A    | 4016 Montana Sapphire Dr | C13961                                                                                | Retail                                                                                                                                                                                    | 2.489 Acres                                                                                                                                                                                                                                   | \$9.50 / SF                                                                                                                                                                                                                                                                                                           | Entryway Light Industrial                                                                                                                                                                                                                                                                                                                                                                     |
| 13    | 4200 King Ave W          | C13966                                                                                | Retail                                                                                                                                                                                    | 2.187 Acres                                                                                                                                                                                                                                   | \$8.00 / SF                                                                                                                                                                                                                                                                                                           | Entryway Light Industrial                                                                                                                                                                                                                                                                                                                                                                     |
| 14A   | 4220 King Ave W          | C13967                                                                                | Retail                                                                                                                                                                                    | 2.028 Acres                                                                                                                                                                                                                                   | \$14.00 / SF                                                                                                                                                                                                                                                                                                          | Entryway Light Industrial                                                                                                                                                                                                                                                                                                                                                                     |
|       | 2<br>5<br>8A<br>13       | 2 4320 King Ave West 5 880 Shiloh Road 8A 4016 Montana Sapphire Dr 13 4200 King Ave W | 2       4320 King Ave West       C13955         5       880 Shiloh Road       C13958         8A       4016 Montana Sapphire Dr       C13961         13       4200 King Ave W       C13966 | 2       4320 King Ave West       C13955       Retail         5       880 Shiloh Road       C13958       Retail         8A       4016 Montana Sapphire Dr       C13961       Retail         13       4200 King Ave W       C13966       Retail | 2       4320 King Ave West       C13955       Retail       1.688 Acres         5       880 Shiloh Road       C13958       Retail       2.138 Acres         8A       4016 Montana Sapphire Dr       C13961       Retail       2.489 Acres         13       4200 King Ave W       C13966       Retail       2.187 Acres | 2       4320 King Ave West       C13955       Retail       1.688 Acres       \$7.00 / SF         5       880 Shiloh Road       C13958       Retail       2.138 Acres       \$7.00 / SF         8A       4016 Montana Sapphire Dr       C13961       Retail       2.489 Acres       \$9.50 / SF         13       4200 King Ave W       C13966       Retail       2.187 Acres       \$8.00 / SF |