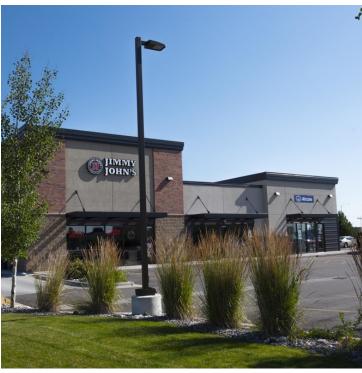

## **FEATURES**

- \$7.00 to \$9.50 PSF
- City Services
- Prime Retail, Office & Medical Location
- The Montana Sapphire offers housing, retail, services, and restaurants all within the 65-acre development.
- Adjacent to the Crossings Lifestyle Center & 122 acre St Vincent Medical Campus

## **PROPERTY OVERVIEW**

Lot 2 is a 1.688-acre site located on the western boundary of the Montana Sapphire. Lot is accessible to King Ave West from Montana Sapphire Dr. Priced at \$7.00 SF

Lot 8A offers 2.489 acres with views of the Shiloh Conservation Park and visibility to Shiloh Road traffic. Ideal retail site. The property is zoned Entryway Light Industrial. Priced at \$9.50 SF