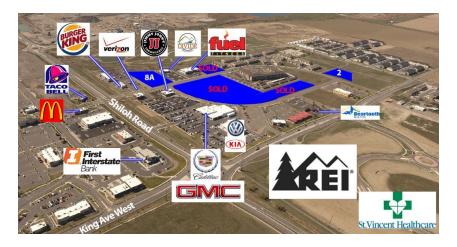

## **FEATURES**

- \$7.00 to \$9.50 PSF
- City Services
- Prime Retail, Office & Medical Location
- The Montana Sapphire offers housing, retail, services, and restaurants all within the 65-acre development.
- Adjacent to the Crossings Lifestyle Center & 122 acre St Vincent Medical Campus

## **PROPERTY OVERVIEW**

Lot 2 is a 1.688-acre site located on the western boundary of the Montana Sapphire. Lot is accessible to King Ave West from Montana Sapphire Dr. Priced at \$7.00 SF

Lot 8A offers 2.489 acres with views of the Shiloh Conservation Park and visibility to Shiloh Road traffic. Ideal retail site. The property is zoned Entryway Light Industrial. Priced at \$9.50 SF