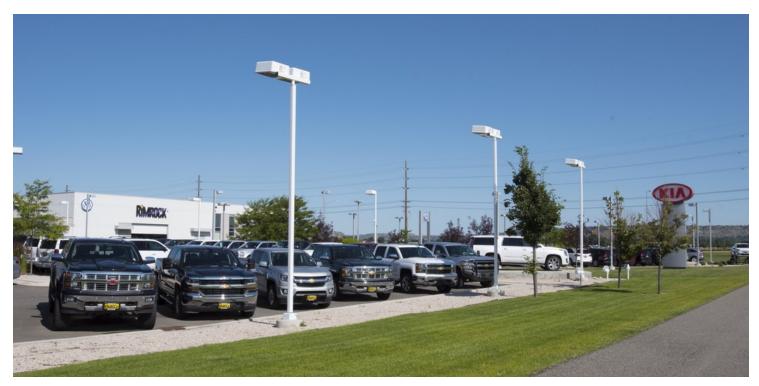

## **FEATURES**

- \$7.00 to \$9.50 PSF
- City Services
- Prime Retail, Office & Medical Location
- The Montana Sapphire offers housing, retail, services, and restaurants all within the 65-acre development.
- Adjacent to the Crossings Lifestyle Center & 122 acre St Vincent Medical Campus

## **PROPERTY OVERVIEW**

Lot 2 is a 1.688-acre site located on the western boundary of the Montana Sapphire. Lot is accessible to King Ave West from Montana Sapphire Dr. Priced at \$7.00 SF

Lot 8A offers 2.489 acres with views of the Shiloh Conservation Park and visibility to Shiloh Road traffic. Ideal retail site. The property is zoned Entryway Light Industrial. Priced at \$9.50 SF