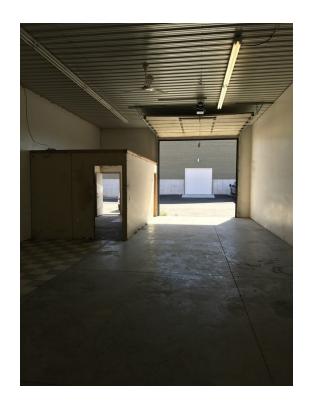

### **PROPERTY OVERVIEW**

- \*1200 SF shop space for lease
- \*\$650/mo (\$545/mo base rent + \$105/mo CAM) + utilities
- \*12 ft overhead door
- \*Small office space
- \*2 parking spaces
- \*Bathroom