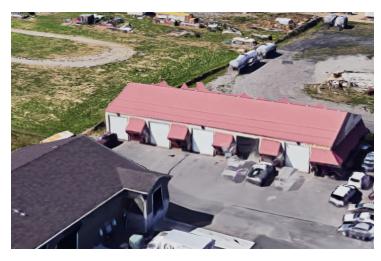

## 1270 LOCKWOOD RD

Billings, MT 59101

**AVAILABLE SPACE** 1,200 SF

LEASE RATE

\$650 per month (plus utilities)

**AREA** 

1270 Lockwood Rd is located in a well kept industrial complex just outside of Billings, MT in Lockwood. This small shop space is ideal for any contractors or small business owners that require a 12 ft overhead door, shop space and small office. With limited small shop space for lease in Billings, this shop will lease up quickly!

### **OFFERING SUMMARY**

Available SF: 1,200 SF

Lease Rate: \$650 per month (plus utilities)

Lot Size: 0.99 Acres

Year Built: 1999

Building Size: 6,000 SF

Zoning: Controlled Industrial