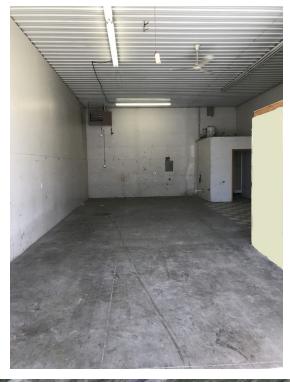

## 1270 LOCKWOOD RD

Billings, MT 59101

**AVAILABLE SPACE** 1,200 SF

LEASE RATE

\$650 per month (plus utilities)

**AREA** 

1270 Lockwood Rd is located in a well kept industrial complex just outside of Billings, MT in Lockwood. This small shop space is ideal for any contractors or small business owners that require a 12 ft overhead door, shop space and small office. With limited small shop space for lease in Billings, this shop will lease up quickly!

### **PROPERTY OVERVIEW**

- \*1200 SF shop space for lease
- \*\$650/mo (\$545/mo base rent + \$105/mo CAM) + utilities
- \*12 ft overhead door
- \*Small office space
- \*2 parking spaces
- \*Bathroom