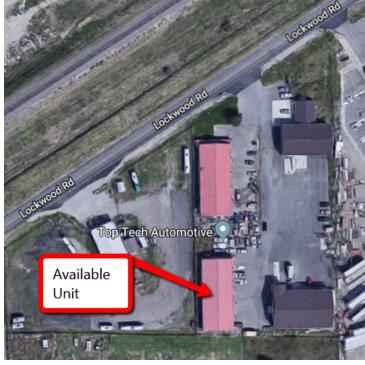

## 1270 LOCKWOOD RD

Billings, MT 59101

**AVAILABLE SPACE** 1,200 SF

LEASE RATE

\$650 per month (plus utilities)

**AREA** 

1270 Lockwood Rd is located in a well kept industrial complex just outside of Billings, MT in Lockwood. This small shop space is ideal for any contractors or small business owners that require a 12 ft overhead door, shop space and small office. With limited small shop space for lease in Billings, this shop will lease up quickly!

### **OFFERING SUMMARY**

Available SF: 1,200 SF

Lease Rate: \$650 per month (plus utilities)

Lot Size: 0.99 Acres

Year Built: 1999

Building Size: 6,000 SF

Zoning: Controlled Industrial