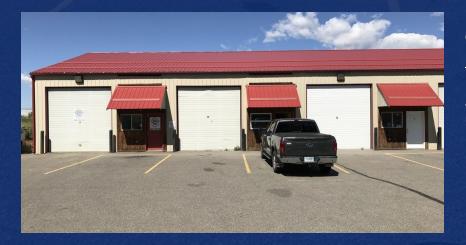

## 1270 LOCKWOOD RD

Billings, MT 59101

**AVAILABLE SPACE** 1,200 SF

LEASE RATE

\$650 per month (plus utilities)

**AREA** 

1270 Lockwood Rd is located in a well kept industrial complex just outside of Billings, MT in Lockwood. This small shop space is ideal for any contractors or small business owners that require a 12 ft overhead door, shop space and small office. With limited small shop space for lease in Billings, this shop will lease up quickly!

### **PROPERTY OVERVIEW**

- \*1200 SF shop space for lease
- \*\$650/mo (\$545/mo base rent + \$105/mo CAM) + utilities
- \*12 ft overhead door
- \*Small office space
- \*2 parking spaces
- \*Bathroom