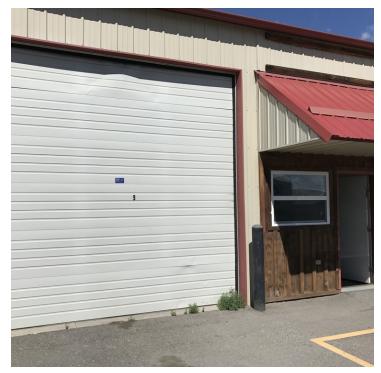

### **PROPERTY OVERVIEW**

- \*1200 SF shop space for lease
- \*\$650/mo (\$545/mo base rent + \$105/mo CAM) + utilities
- \*12 ft overhead door
- \*Small office space
- \*2 parking spaces
- \*Bathroom