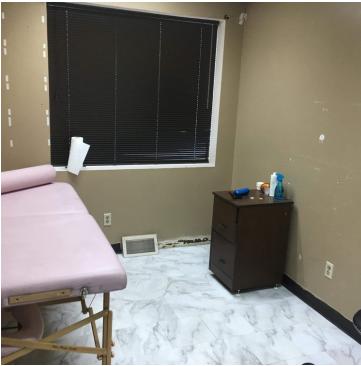

## **PROPERTY OVERVIEW**

- \* \$800 mo Modified Gross lease
- \* 1,000 SF Office
- \* 3 small offices
- \* Large reception area
- \* Private entrance
- $\mbox{\ensuremath{^{\star}}}\xspace$  2 Designated Parking spots and off street parking lot
- \* Tenant pays MDU gas only.
- \* FREE month rent with 2 year lease!