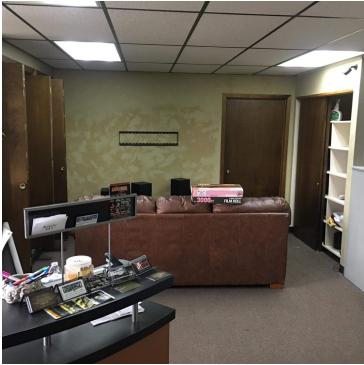

## **PROPERTY OVERVIEW**

- \* \$800 mo Modified Gross lease
- \* 1,000 SF Office
- \* 3 small offices
- \* Large reception area
- \* Private entrance
- $\mbox{\ensuremath{^{\star}}}\xspace$  2 Designated Parking spots and off street parking lot
- \* Tenant pays MDU gas only.
- \* FREE month rent with 2 year lease!