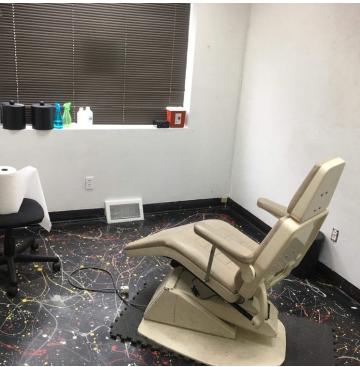

## **PROPERTY OVERVIEW**

- \* \$800 mo Modified Gross lease
- \* 1,000 SF Office
- \* 3 small offices
- \* Large reception area
- \* Private entrance
- $\mbox{\ensuremath{^{\star}}}\xspace$  2 Designated Parking spots and off street parking lot
- \* Tenant pays MDU gas only.
- \* FREE month rent with 2 year lease!