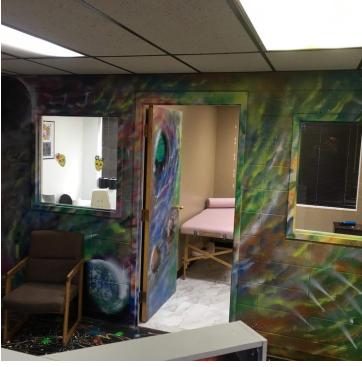

## **PROPERTY OVERVIEW**

- \* \$800 mo Modified Gross lease
- \* 1,000 SF Office
- \* 3 small offices
- \* Large reception area
- \* Private entrance
- $\mbox{\ensuremath{^{\star}}}\xspace$  2 Designated Parking spots and off street parking lot
- \* Tenant pays MDU gas only.
- \* FREE month rent with 2 year lease!