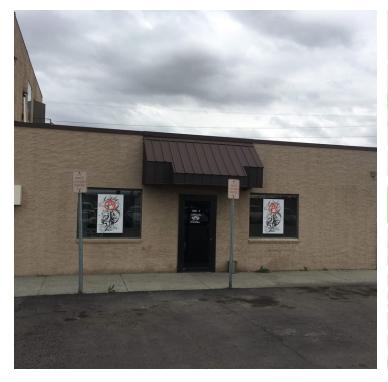

## **PROPERTY OVERVIEW**

- \* \$800 mo Modified Gross lease
- \* 1,000 SF Office
- \* 3 small offices
- \* Large reception area
- \* Private entrance
- $\mbox{\ensuremath{^{\star}}}\xspace$  2 Designated Parking spots and off street parking lot
- \* Tenant pays MDU gas only.
- \* FREE month rent with 2 year lease!