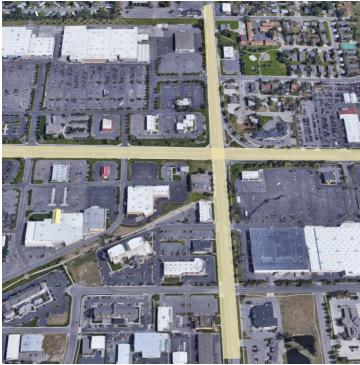

### 604 S 24TH STREET W

Billings, MT 59102

**AVAILABLE SPACE** 30,000 SF

**ASKING PRICE** \$1,299,000

**AREA** 

Corner parcel, lighted intersection, lots of visibility

©2019 Coldwell Banker Real Estate LLC, dba Coldwell Banker Commercial CBS. All rights reserved. Coldwell Banker Commercial® and the Coldwell Banker Commercial are registered service marks owned by Coldwell Banker Real Estate LLC. Coldwell Banker Real Estate LLC. Coldwell Banker Real Estate LLC. dba Coldwell Banker Commercial Affiliates fully supports the principles of the Fair Housing Act and the Equal Opportunity Act. Each office is independently owned and operated. The information provided is deemed reliable, but it is not guaranteed to be accurate or complete, and it should not be relied upon as such. This information should be independently verified before any person enters into a transaction based upon it

### PROPERTY OVERVIEW

Approximately 30,000 sqft of prime retail land Corner parcel, lighted intersection, lots of visibility 30,000+ CPD on 24th Street West 30,000+ CPD on King Ave West **Zoned Community Commercial** Drive-Thru capability

Nearby tenants include Walmart, Lowes, Costco, Applebees, Ross, Pier 1, World Market

Ground lease option available