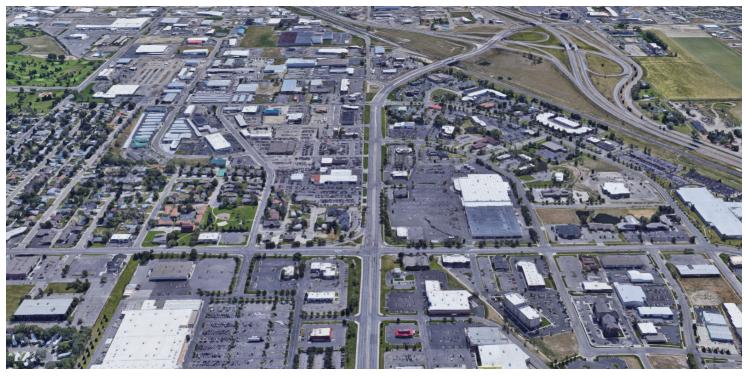

### 604 S 24TH STREET W

Billings, MT 59102

**AVAILABLE SPACE** 30,000 SF

**ASKING PRICE** \$1,299,000

**AREA** 

Corner parcel, lighted intersection, lots of visibility

©2019 Coldwell Banker Real Estate LLC, dba Coldwell Banker Commercial CBS. All rights reserved. Coldwell Banker Commercial® and the Coldwell Banker Commercial are registered service marks owned by Coldwell Banker Real Estate LLC. Coldwell Banker Real Estate LLC. Coldwell Banker Real Estate LLC. dba Coldwell Banker Commercial Affiliates fully supports the principles of the Fair Housing Act and the Equal Opportunity Act. Each office is independently owned and operated. The information provided is deemed reliable, but it is not guaranteed to be accurate or complete, and it should not be relied upon as such. This information should be independently verified before any person enters into a transaction based upon it

### PROPERTY OVERVIEW

Approximately 30,000 sqft of prime retail land Corner parcel, lighted intersection, lots of visibility 30,000+ CPD on 24th Street West 30,000+ CPD on King Ave West **Zoned Community Commercial** Drive-Thru capability

Nearby tenants include Walmart, Lowes, Costco, Applebees, Ross, Pier 1, World Market

Ground lease option available