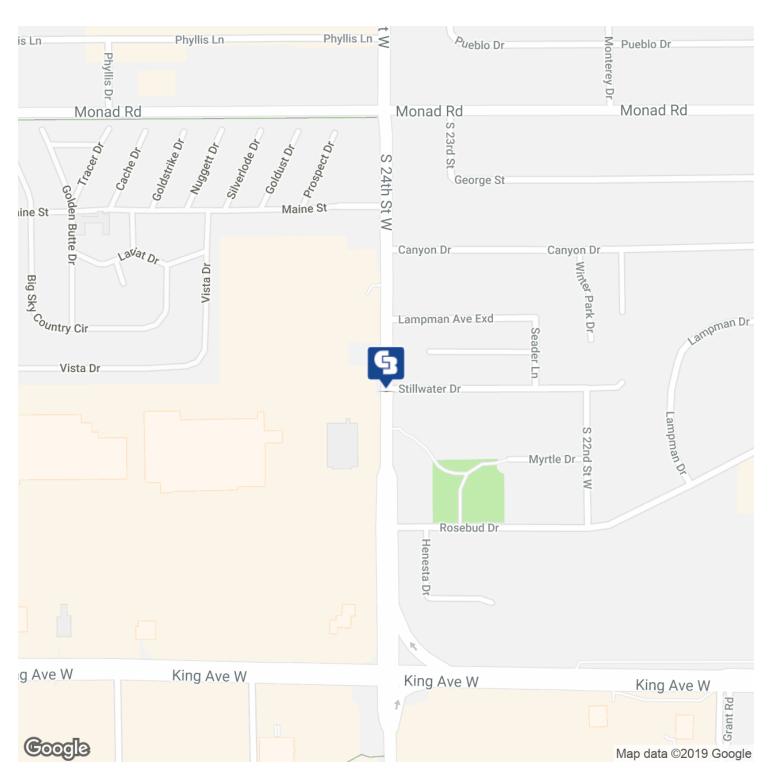

### 604 S 24TH STREET W

Billings, MT 59102

**AVAILABLE SPACE** 30,000 SF

**ASKING PRICE** \$1,299,000

**AREA** 

Corner parcel, lighted intersection, lots of visibility

©2019 Coldwell Banker Real Estate LLC, dba Coldwell Banker Commercial CBS. All rights reserved. Coldwell Banker Commercial® and the Coldwell Banker Commercial are registered service marks owned by Coldwell Banker Real Estate LLC. Coldwell Banker Real Estate LLC. Coldwell Banker Real Estate LLC. dba Coldwell Banker Commercial Affiliates fully supports the principles of the Fair Housing Act and the Equal Opportunity Act. Each office is independently owned and operated. The information provided is deemed reliable, but it is not guaranteed to be accurate or complete, and it should not be relied upon as such. This information should be independently verified before any person enters into a transaction based upon it

### PROPERTY OVERVIEW

Approximately 30,000 sqft of prime retail land Corner parcel, lighted intersection, lots of visibility 30,000+ CPD on 24th Street West 30,000+ CPD on King Ave West **Zoned Community Commercial** Drive-Thru capability

Nearby tenants include Walmart, Lowes, Costco, Applebees, Ross, Pier 1, World Market

Ground lease option available