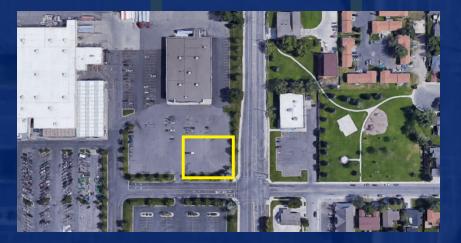

### 604 S 24TH STREET W

Billings, MT 59102

**AVAILABLE SPACE** 30,000 SF

**ASKING PRICE** \$1,299,000

**AREA** 

Corner parcel, lighted intersection, lots of visibility

©2019 Coldwell Banker Real Estate LLC, dba Coldwell Banker Commercial CBS. All rights reserved. Coldwell Banker Commercial® and the Coldwell Banker Commercial are registered service marks owned by Coldwell Banker Real Estate LLC. Coldwell Banker Real Estate LLC. Coldwell Banker Real Estate LLC. dba Coldwell Banker Commercial Affiliates fully supports the principles of the Fair Housing Act and the Equal Opportunity Act. Each office is independently owned and operated. The information provided is deemed reliable, but it is not guaranteed to be accurate or complete, and it should not be relied upon as such. This information should be independently verified before any person enters into a transaction based upon it

### PROPERTY OVERVIEW

Approximately 30,000 sqft of prime retail land Corner parcel, lighted intersection, lots of visibility 30,000+ CPD on 24th Street West 30,000+ CPD on King Ave West **Zoned Community Commercial** Drive-Thru capability

Nearby tenants include Walmart, Lowes, Costco, Applebees, Ross, Pier 1, World Market

Ground lease option available