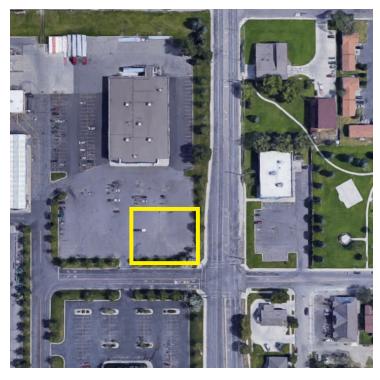

### 604 S 24TH STREET W

Billings, MT 59102

**AVAILABLE SPACE** 30,000 SF

**ASKING PRICE** \$1,299,000

**AREA** 

Corner parcel, lighted intersection, lots of visibility

©2019 Coldwell Banker Real Estate LLC, dba Coldwell Banker Commercial CBS. All rights reserved. Coldwell Banker Commercial® and the Coldwell Banker Commercial are registered service marks owned by Coldwell Banker Real Estate LLC. Coldwell Banker Real Estate LLC. Coldwell Banker Real Estate LLC. dba Coldwell Banker Commercial Affiliates fully supports the principles of the Fair Housing Act and the Equal Opportunity Act. Each office is independently owned and operated. The information provided is deemed reliable, but it is not guaranteed to be accurate or complete, and it should not be relied upon as such. This information should be independently verified before any person enters into a transaction based upon it

### PROPERTY OVERVIEW

Approximately 30,000 sqft of prime retail land Corner parcel, lighted intersection, lots of visibility 30,000+ CPD on 24th Street West 30,000+ CPD on King Ave West **Zoned Community Commercial** Drive-Thru capability

Nearby tenants include Walmart, Lowes, Costco, Applebees, Ross, Pier 1, World Market

Ground lease option available