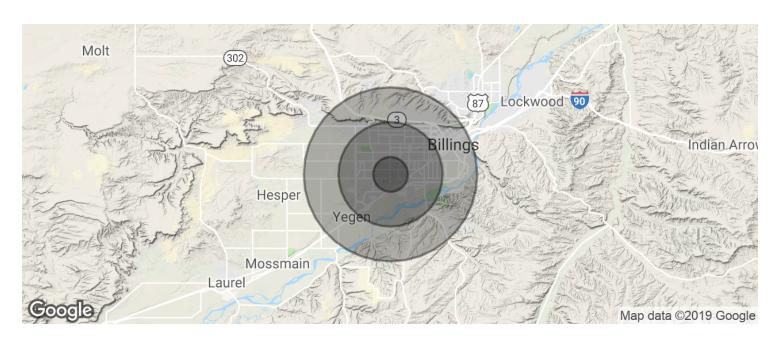

### 604 S 24TH STREET W

Billings, MT 59102

| POPULATION                            | 1 MILE              | 3 MILES               | 5 MILES               |
|---------------------------------------|---------------------|-----------------------|-----------------------|
| Total population                      | 4,974               | 56,516                | 94,742                |
| Median age                            | 38.4                | 39.1                  | 38.3                  |
| Median age (Male)                     | 36.7                | 36.9                  | 36.4                  |
| Median age (Female)                   | 40.2                | 40.9                  | 40.6                  |
|                                       |                     |                       |                       |
| HOUSEHOLDS & INCOME                   | 1 MILE              | 3 MILES               | 5 MILES               |
| HOUSEHOLDS & INCOME  Total households | <b>1 MILE</b> 2,143 | <b>3 MILES</b> 25,665 | <b>5 MILES</b> 41,711 |
|                                       |                     |                       |                       |
| Total households                      | 2,143               | 25,665                | 41,711                |

<sup>\*</sup> Demographic data derived from 2010 US Census

CBCWORLDWIDE.COM