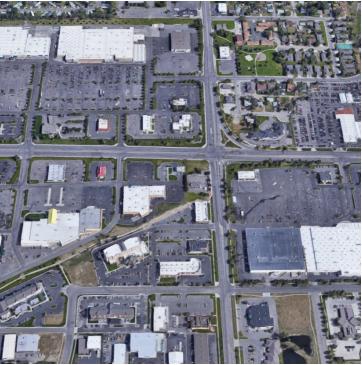

### 604 S 24TH STREET W

Billings, MT 59102

**AVAILABLE SPACE** 30,000 SF

**ASKING PRICE** \$1,299,000

**AREA** 

Corner parcel, lighted intersection, lots of visibility

©2019 Coldwell Banker Real Estate LLC, dba Coldwell Banker Commercial CBS. All rights reserved. Coldwell Banker Commercial® and the Coldwell Banker Commercial are registered service marks owned by Coldwell Banker Real Estate LLC. Coldwell Banker Real Estate LLC. Coldwell Banker Real Estate LLC. dba Coldwell Banker Commercial Affiliates fully supports the principles of the Fair Housing Act and the Equal Opportunity Act. Each office is independently owned and operated. The information provided is deemed reliable, but it is not guaranteed to be accurate or complete, and it should not be relied upon as such. This information should be independently verified before any person enters into a transaction based upon it

### PROPERTY OVERVIEW

Approximately 30,000 sqft of prime retail land Corner parcel, lighted intersection, lots of visibility 30,000+ CPD on 24th Street West 30,000+ CPD on King Ave West **Zoned Community Commercial** Drive-Thru capability

Nearby tenants include Walmart, Lowes, Costco, Applebees, Ross, Pier 1, World Market

Ground lease option available