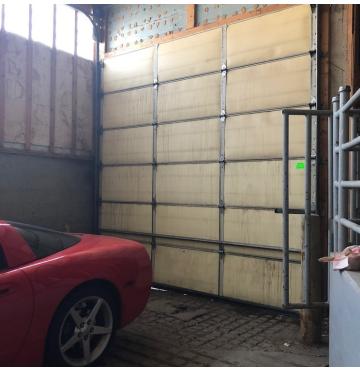

### **PROPERTY OVERVIEW**

Cold Storage

800 SF Main floor plus additional stadium (800-1000 SF) Storage

Electricity, bathroom, office for lease avail.

12 ft Overhead door

Additional Parking Avail

\*Landlord would consider heat installation with long term tenant

# 1140 1ST AVE N

Billings, MT 59101

CBCMONTANA.COM