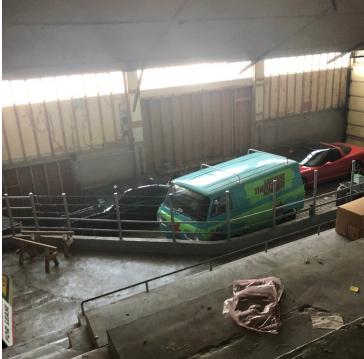

### **PROPERTY OVERVIEW**

Cold Storage

800 SF Main floor plus additional stadium (800-1000 SF) Storage

Electricity, bathroom, office for lease avail.

12 ft Overhead door

Additional Parking Avail

\*Landlord would consider heat installation with long term tenant

# 1140 1ST AVE N

Billings, MT 59101

CBCMONTANA.COM