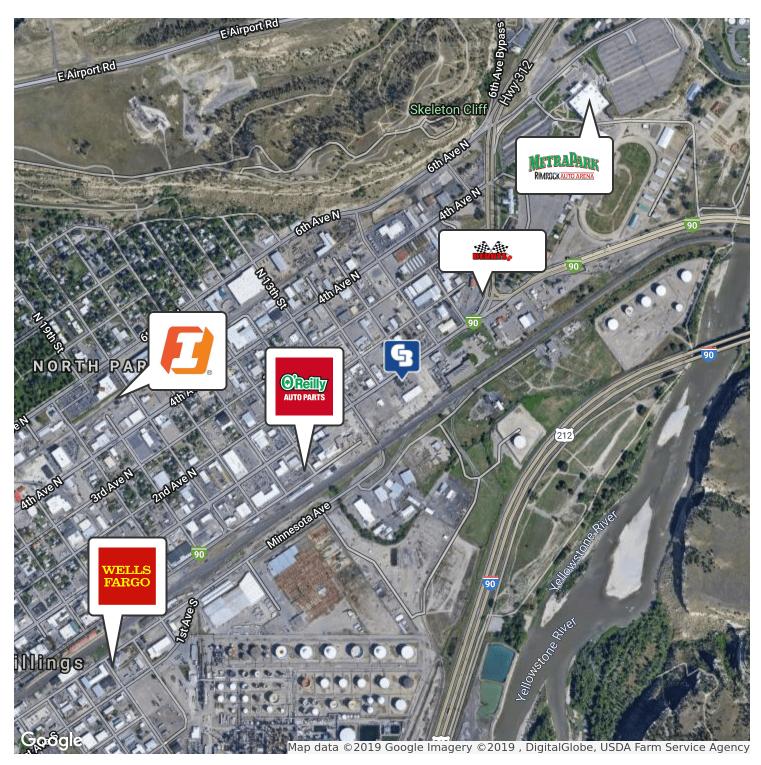

CBS

1140 1ST AVE N

Billings, MT 59101

AVAILABLE SPACE 1,600 SF

LEASE RATE \$800 per month (Gross)

**AREA** 

Arena - Colossus Business Park

FOR LEASE

# 1140 1ST AVE N

Billings, MT 59101

# 1140 1ST AVE N

Billings, MT 59101

CBCMONTANA.COM