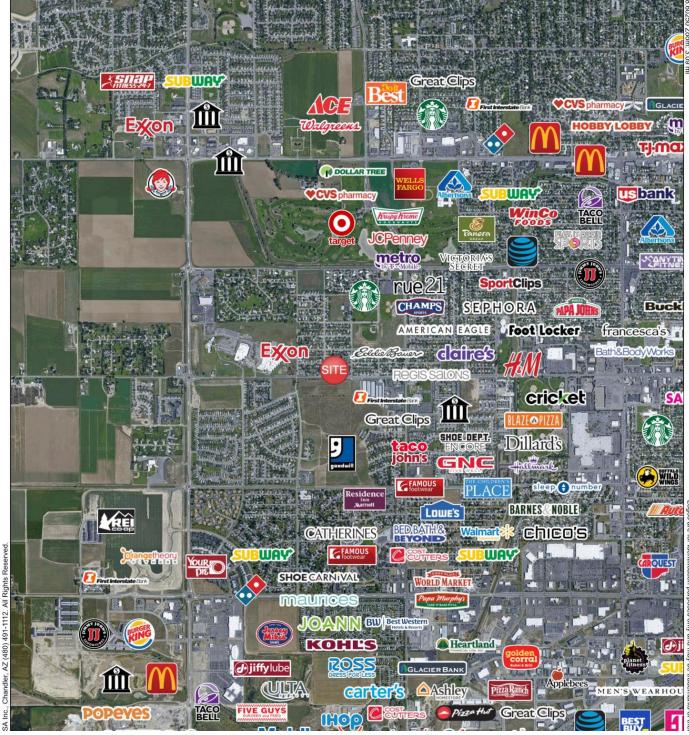

### PROPERTY OVERVIEW

Current space available is a single sub leased office space with shared conference room. Ask Insurance is the co-tenant. Building has attractive finishes and conveniently located on the west end of Billings. This would be an excellent fit for a small business owner who needs professional office space to meet clients at or is looking to move out of their home office.

#### **PROPERTY HIGHLIGHTS**

- 1 Private Office
- Shared Conference Room
- Shared Reception Area
- Kitchenette