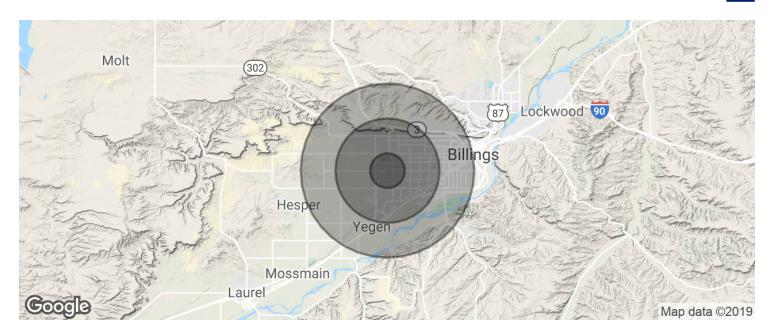

## 3429 CENTRAL AVE, SUITE A

Billings, MT 59102

| POPULATION                           | 1 MILE       | 3 MILES | 5 MILES       |
|--------------------------------------|--------------|---------|---------------|
| Total population                     | 10,940       | 45,603  | 78,439        |
| Median age                           | 38.3         | 41.8    | 39.8          |
| Median age (Male)                    | 34.9         | 39.4    | 37.6          |
| Median age (Female)                  | 39.5         | 43.3    | 42.0          |
| HOUSEHOLDS & INCOME                  | 1 MILE       | 3 MILES | 5 MILES       |
|                                      |              |         |               |
| Total households                     | 5,131        | 20,422  | 34,603        |
| Total households # of persons per HH | 5,131<br>2.1 | 20,422  | 34,603<br>2.3 |
|                                      |              | ·       |               |

<sup>\*</sup> Demographic data derived from 2010 US Census