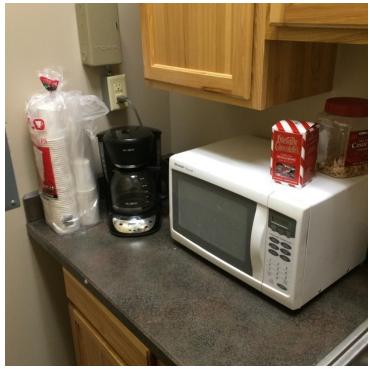

### **PROPERTY OVERVIEW**

Current space available is a single sub leased office space with shared conference room. Ask Insurance is the co-tenant. Building has attractive finishes and conveniently located on the west end of Billings. This would be an excellent fit for a small business owner who needs professional office space to meet clients at or is looking to move out of their home office.

### **PROPERTY HIGHLIGHTS**

- 1 Private Office
- Shared Conference Room
- Shared Reception Area
- Kitchenette

CBCMONTANA.COM

Nathan Matelich 406.781.6889 nathan@cbcmontana.com