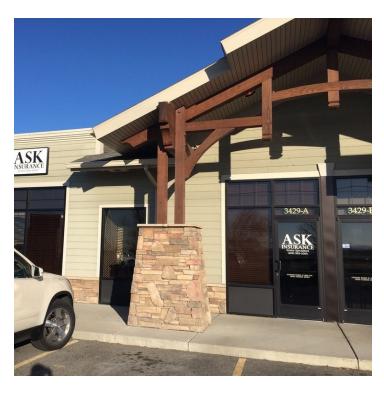

### 3429 CENTRAL AVE, SUITE A

Billings, MT 59102

AVAILABLE SPACE 475 SF

LEASE RATE \$445 per month ((utilities included))

ARFA

Class A retail/office building located on busy Central Ave with high traffic counts.

### 3429 CENTRAL AVE, SUITE A

Billings, MT 59102

### **PROPERTY OVERVIEW**

Current space available is a single sub leased office space with shared conference room. Ask Insurance is the co-tenant. Building has attractive finishes and conveniently located on the west end of Billings. This would be an excellent fit for a small business owner who needs professional office space to meet clients at or is looking to move out of their home office.