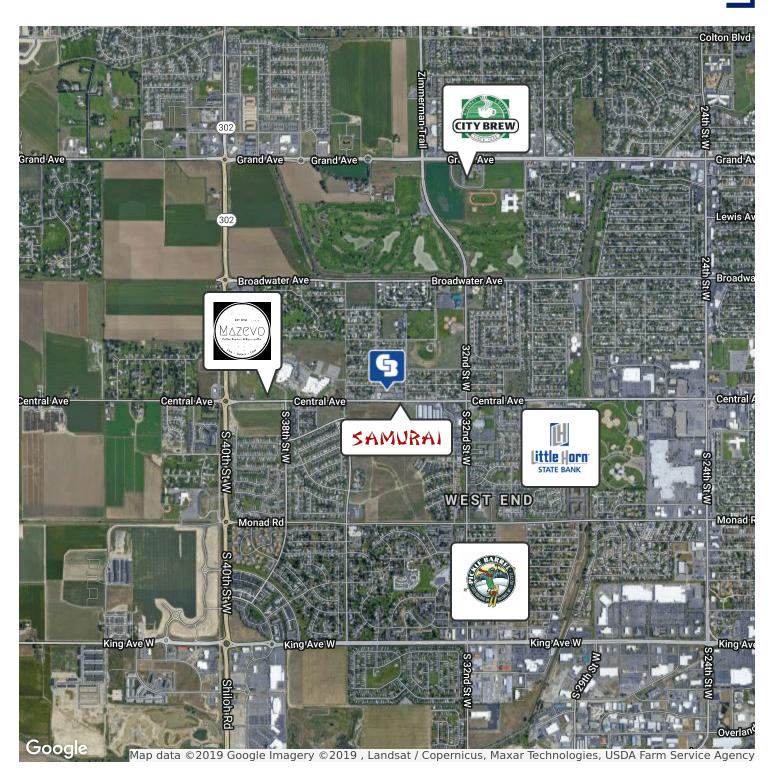

### 3429 CENTRAL AVE, SUITE A

Billings, MT 59102

AVAILABLE SPACE 475 SF

LEASE RATE \$445 per month ((utilities included))

ARFA

Class A retail/office building located on busy Central Ave with high traffic counts.

### 3429 CENTRAL AVE, SUITE A

Billings, MT 59102

### **PROPERTY OVERVIEW**

Current space available is a single sub leased office space with shared conference room. Ask Insurance is the co-tenant. Building has attractive finishes and conveniently located on the west end of Billings. This would be an excellent fit for a small business owner who needs professional office space to meet clients at or is looking to move out of their home office.