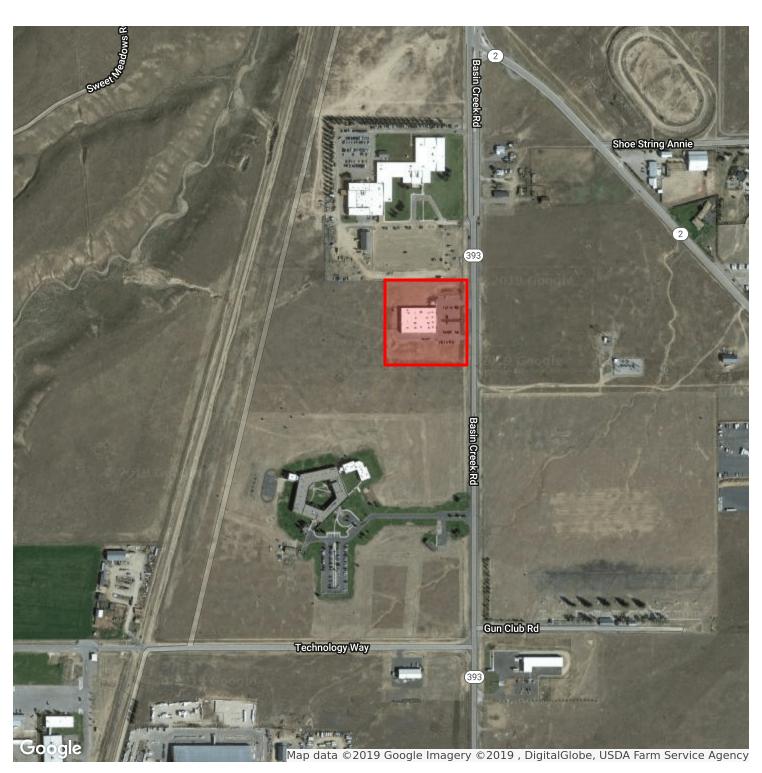

# **45 BASIN CREEK ROAD**

Butte, MT 59701

Property Address: 45 Basin Creek Road, Butte, MT 59701

Property Type: Office

Lot Size: 4.0 AC

Building Size: 24,684 SF

Building Class: A

Zoning: Community Commercial

### **PROPERTY OVERVIEW**

45 Basin Creek Rd is a single story commercial building most recently occupied by Talen Energy. This property has good frontage on Basin Creek Road and is a newer building which was constructed in 2000. City water and sewer service has been extended to the site with natural gas & electricity provided by Northwestern Energy. This 24,684 SF building is an ideal location for a call center, large office user, government agency or educational facility and has easy interstate access.

### **LOCATION OVERVIEW**

This property has good frontage on Basin Creek Road and is a newer building which was constructed in 2000.