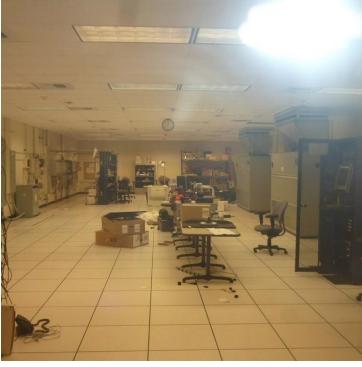

### **SALE HIGHLIGHTS**

- 24,684 Commercial Office Building
- 19,635 SF of Office Space
- 5,049 SF of Enclosed Garage/Warehouse/Storage
- 4 Acres of Land
- Tax Assessed Value: \$2.86 million
- 64 Parking Spaces Paved Parking Lot in Front of Building with Additional Paved Spaces on Side and at the Rear
- Fenced Yard (372 Linear Feet) in the Rear
- 2 qty 16ft Overhead Doors
- 15 qty Roof Mounted HVAC Units
- C-2 Community Commercial Zoning
- Oversized IT/Communications Room with Raised Panel Floor for Ease in Cabling - HUB for Talen Energy's statewide energy operations and marketing
- Fully plumbed and vented chemistry lab
- Security system in place
- Fire protection systems in place
- Subject property includes private offices and numerous conference rooms of varying sizes, restrooms, kitchen and large scale open floor plan on one side of building
- Building was designed as 2 completely separate office spaces (business units) with one space being predominantly open trading floor and the other predominantly private offices making it ideal if 2 separate businesses/organizations wanted to occupy the space
- Office furniture negotiable & could be included in the sale