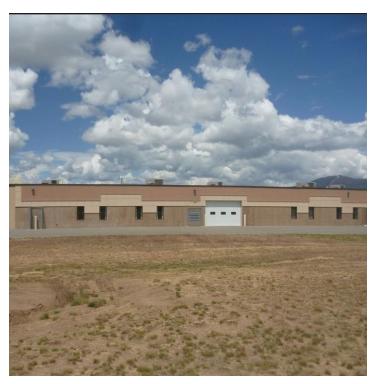

### **FEATURES**

- 24,684 Commercial Office Building
- 19,635 SF of Office Space
- 5,049 SF of Enclosed Garage/Warehouse/Storage
- 4 Acres of Land
- Tax Assessed Value: \$2.86 million
- 64 Parking Spaces Paved Parking Lot in Front of Building with Additional Paved Spaces on Side and at the Rear
- Fenced Yard (372 Linear Feet) in the Rear

### **SALE HIGHLIGHTS**

- 24,684 Commercial Office Building
- 19,635 SF of Office Space
- 5,049 SF of Enclosed Garage/Warehouse/Storage
- 4 Acres of Land
- Tax Assessed Value: \$2.86 million
- 64 Parking Spaces Paved Parking Lot in Front of Building with Additional Paved Spaces on Side and at the Rear
- Fenced Yard (372 Linear Feet) in the Rear
- 2 qty 16ft Overhead Doors
- 15 qty Roof Mounted HVAC Units
- C-2 Community Commercial Zoning
- Oversized IT/Communications Room with Raised Panel Floor for Ease in Cabling - HUB for Talen Energy's statewide energy operations and marketing
- Fully plumbed and vented chemistry lab
- Security system in place
- Fire protection systems in place
- Subject property includes private offices and numerous conference rooms of varying sizes, restrooms, kitchen and large scale open floor plan on one side of building
- Building was designed as 2 completely separate office spaces (business units) with one space being predominantly open trading floor and the other predominantly private offices making it ideal if 2 separate businesses/organizations wanted to occupy the space
- Office furniture negotiable & could be included in the sale