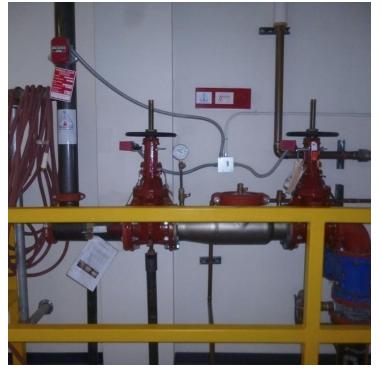

### **SALE HIGHLIGHTS**

- 24,684 Commercial Office Building
- 19,635 SF of Office Space
- 5,049 SF of Enclosed Garage/Warehouse/Storage
- 4 Acres of Land
- Tax Assessed Value: \$2.86 million
- 64 Parking Spaces Paved Parking Lot in Front of Building with Additional Paved Spaces on Side and at the Rear
- Fenced Yard (372 Linear Feet) in the Rear
- 2 qty 16ft Overhead Doors
- 15 qty Roof Mounted HVAC Units
- C-2 Community Commercial Zoning
- Oversized IT/Communications Room with Raised Panel Floor for Ease in Cabling - HUB for Talen Energy's statewide energy operations and marketing
- Fully plumbed and vented chemistry lab
- Security system in place
- Fire protection systems in place
- Subject property includes private offices and numerous conference rooms of varying sizes, restrooms, kitchen and large scale open floor plan on one side of building
- Building was designed as 2 completely separate office spaces (business units) with one space being predominantly open trading floor and the other predominantly private offices making it ideal if 2 separate businesses/organizations wanted to occupy the space
- Office furniture negotiable & could be included in the sale