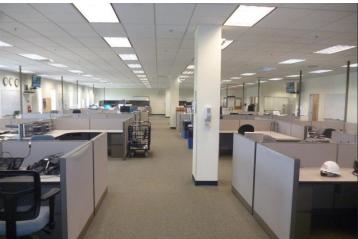

### **PROPERTY OVERVIEW**

45 Basin Creek Rd is a single story commercial building most recently occupied by Talen Energy. This property has good frontage on Basin Creek Road and is a newer building which was constructed in 2000. City water and sewer service has been extended to the site with natural gas & electricity provided by Northwestern Energy. This 24,684 SF building is an ideal location for a call center, large office user, government agency or educational facility and has easy interstate access.

### **SALE HIGHLIGHTS**

- 24,684 Commercial Office Building
- 19,635 SF of Office Space
- 5,049 SF of Enclosed Garage/Warehouse/Storage
- 4 Acres of Land
- Tax Assessed Value: \$2.86 million
- 64 Parking Spaces Paved Parking Lot in Front of Building with Additional Paved Spaces on Side and at the Rear
- Fenced Yard (372 Linear Feet) in the Rear
- 2 qty 16ft Overhead Doors
- 15 qty Roof Mounted HVAC Units
- C-2 Community Commercial Zoning
- Oversized IT/Communications Room with Raised Panel Floor for Ease in Cabling - HUB for Talen Energy's statewide energy operations and marketing
- Fully plumbed and vented chemistry lab
- Security system in place
- Fire protection systems in place
- Subject property includes private offices and numerous conference rooms of varying sizes, restrooms, kitchen and large scale open floor plan on one side of building
- Building was designed as 2 completely separate office spaces (business units) with one space being predominantly open trading floor and the other predominantly private offices making it ideal if 2 separate businesses/organizations wanted to occupy the space
- Office furniture negotiable & could be included in the sale