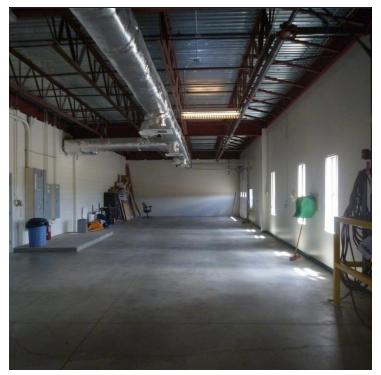

### **FEATURES**

- 24,684 Commercial Office Building
- 19,635 SF of Office Space
- 5,049 SF of Enclosed Garage/Warehouse/Storage
- 4 Acres of Land
- Tax Assessed Value: \$2.86 million
- 64 Parking Spaces Paved Parking Lot in Front of Building with Additional Paved Spaces on Side and at the Rear
- Fenced Yard (372 Linear Feet) in the Rear

### **SALE HIGHLIGHTS**

- 24,684 Commercial Office Building
- 19,635 SF of Office Space
- 5,049 SF of Enclosed Garage/Warehouse/Storage
- 4 Acres of Land
- Tax Assessed Value: \$2.86 million
- 64 Parking Spaces Paved Parking Lot in Front of Building with Additional Paved Spaces on Side and at the Rear
- Fenced Yard (372 Linear Feet) in the Rear
- 2 qty 16ft Overhead Doors
- 15 qty Roof Mounted HVAC Units
- C-2 Community Commercial Zoning
- Oversized IT/Communications Room with Raised Panel Floor for Ease in Cabling - HUB for Talen Energy's statewide energy operations and marketing
- Fully plumbed and vented chemistry lab
- Security system in place
- Fire protection systems in place
- Subject property includes private offices and numerous conference rooms of varying sizes, restrooms, kitchen and large scale open floor plan on one side of building
- Building was designed as 2 completely separate office spaces (business units) with one space being predominantly open trading floor and the other predominantly private offices making it ideal if 2 separate businesses/organizations wanted to occupy the space
- Office furniture negotiable & could be included in the sale