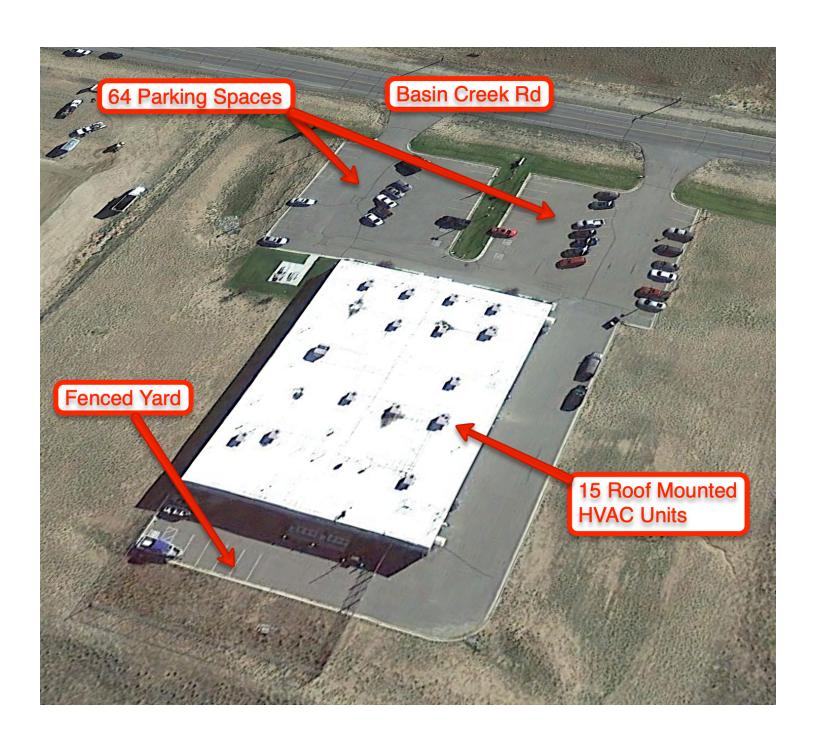

### **FEATURES**

- 24,684 Commercial Office Building
- 19,635 SF of Office Space
- 5,049 SF of Enclosed Garage/Warehouse/Storage
- 4 Acres of Land
- Tax Assessed Value: \$2.86 million
- 64 Parking Spaces Paved Parking Lot in Front of Building with Additional Paved Spaces on Side and at the Rear
- Fenced Yard (372 Linear Feet) in the Rear

### **SALE HIGHLIGHTS**

- 24,684 Commercial Office Building
- 19,635 SF of Office Space
- 5,049 SF of Enclosed Garage/Warehouse/Storage
- 4 Acres of Land
- Tax Assessed Value: \$2.86 million
- 64 Parking Spaces Paved Parking Lot in Front of Building with Additional Paved Spaces on Side and at the Rear
- Fenced Yard (372 Linear Feet) in the Rear
- 2 qty 16ft Overhead Doors
- 15 qty Roof Mounted HVAC Units
- C-2 Community Commercial Zoning
- Oversized IT/Communications Room with Raised Panel Floor for Ease in Cabling - HUB for Talen Energy's statewide energy operations and marketing
- Fully plumbed and vented chemistry lab
- Security system in place
- Fire protection systems in place
- Subject property includes private offices and numerous conference rooms of varying sizes, restrooms, kitchen and large scale open floor plan on one side of building
- Building was designed as 2 completely separate office spaces (business units) with one space being predominantly open trading floor and the other predominantly private offices making it ideal if 2 separate businesses/organizations wanted to occupy the space
- Office furniture negotiable & could be included in the sale