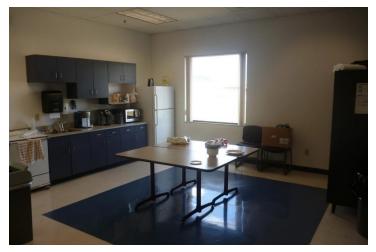

### **SALE HIGHLIGHTS**

- 24,684 Commercial Office Building
- 19,635 SF of Office Space
- 5,049 SF of Enclosed Garage/Warehouse/Storage
- 4 Acres of Land
- Tax Assessed Value: \$2.86 million
- 64 Parking Spaces Paved Parking Lot in Front of Building with Additional Paved Spaces on Side and at the Rear
- Fenced Yard (372 Linear Feet) in the Rear
- 2 qty 16ft Overhead Doors
- 15 qty Roof Mounted HVAC Units
- C-2 Community Commercial Zoning
- Oversized IT/Communications Room with Raised Panel Floor for Ease in Cabling - HUB for Talen Energy's statewide energy operations and marketing
- Fully plumbed and vented chemistry lab
- Security system in place
- Fire protection systems in place
- Subject property includes private offices and numerous conference rooms of varying sizes, restrooms, kitchen and large scale open floor plan on one side of building
- Building was designed as 2 completely separate office spaces (business units) with one space being predominantly open trading floor and the other predominantly private offices making it ideal if 2 separate businesses/organizations wanted to occupy the space
- Office furniture negotiable & could be included in the sale