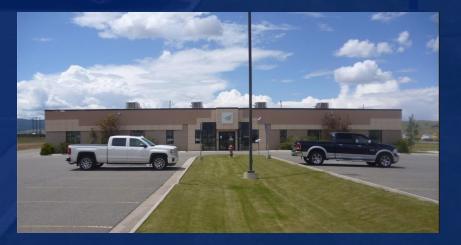

# **45 BASIN CREEK ROAD**

Butte, MT 59701

AVAILABLE SPACE 24,684 SF

ASKING PRICE \$1,950,000

### **FEATURES**

- 24,684 Commercial Office Building
- 19,635 SF of Office Space
- 5,049 SF of Enclosed Garage/Warehouse/Storage
- 4 Acres of Land
- Tax Assessed Value: \$2.86 million
- 64 Parking Spaces Paved Parking Lot in Front of Building with Additional Paved Spaces on Side and at the Rear
- Fenced Yard (372 Linear Feet) in the Rear

### **PROPERTY OVERVIEW**

45 Basin Creek Rd is a single story commercial building most recently occupied by Talen Energy. This property has good frontage on Basin Creek Road and is a newer building which was constructed in 2000. City water and sewer service has been extended to the site with natural gas & electricity provided by Northwestern Energy. This 24,684 SF building is an ideal location for a call center, large office user, government agency or educational facility and has easy interstate access.