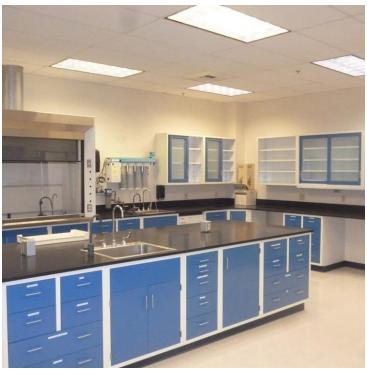

### **SALE HIGHLIGHTS**

- 24,684 Commercial Office Building
- 19,635 SF of Office Space
- 5,049 SF of Enclosed Garage/Warehouse/Storage
- 4 Acres of Land
- Tax Assessed Value: \$2.86 million
- 64 Parking Spaces Paved Parking Lot in Front of Building with Additional Paved Spaces on Side and at the Rear
- Fenced Yard (372 Linear Feet) in the Rear
- 2 qty 16ft Overhead Doors
- 15 qty Roof Mounted HVAC Units
- C-2 Community Commercial Zoning
- Oversized IT/Communications Room with Raised Panel Floor for Ease in Cabling - HUB for Talen Energy's statewide energy operations and marketing
- Fully plumbed and vented chemistry lab
- Security system in place
- Fire protection systems in place
- Subject property includes private offices and numerous conference rooms of varying sizes, restrooms, kitchen and large scale open floor plan on one side of building
- Building was designed as 2 completely separate office spaces (business units) with one space being predominantly open trading floor and the other predominantly private offices making it ideal if 2 separate businesses/organizations wanted to occupy the space
- Office furniture negotiable & could be included in the sale