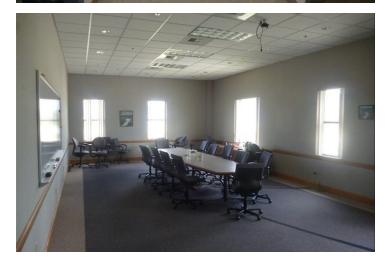

### **SALE HIGHLIGHTS**

- 24,684 Commercial Office Building
- 19,635 SF of Office Space
- 5,049 SF of Enclosed Garage/Warehouse/Storage
- 4 Acres of Land
- Tax Assessed Value: \$2.86 million
- 64 Parking Spaces Paved Parking Lot in Front of Building with Additional Paved Spaces on Side and at the Rear
- Fenced Yard (372 Linear Feet) in the Rear
- 2 qty 16ft Overhead Doors
- 15 qty Roof Mounted HVAC Units
- C-2 Community Commercial Zoning
- Oversized IT/Communications Room with Raised Panel Floor for Ease in Cabling - HUB for Talen Energy's statewide energy operations and marketing
- Fully plumbed and vented chemistry lab
- Security system in place
- Fire protection systems in place
- Subject property includes private offices and numerous conference rooms of varying sizes, restrooms, kitchen and large scale open floor plan on one side of building
- Building was designed as 2 completely separate office spaces (business units) with one space being predominantly open trading floor and the other predominantly private offices making it ideal if 2 separate businesses/organizations wanted to occupy the space
- Office furniture negotiable & could be included in the sale