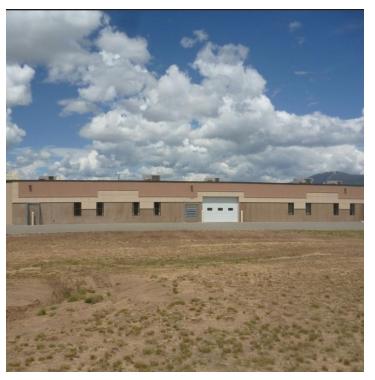

### **PROPERTY OVERVIEW**

45 Basin Creek Rd is a single story commercial building most recently occupied by Talen Energy. This property has good frontage on Basin Creek Road and is a newer building which was constructed in 2000. City water and sewer service has been extended to the site with natural gas & electricity provided by Northwestern Energy. This 24,684 SF building is an ideal location for a call center, large office user, government agency or educational facility and has easy interstate access.

### **SALE HIGHLIGHTS**

- 24,684 Commercial Office Building
- 19,635 SF of Office Space
- 5,049 SF of Enclosed Garage/Warehouse/Storage
- 4 Acres of Land
- Tax Assessed Value: \$2.5 million
- 64 Parking Spaces Paved Parking Lot in Front of Building with Additional Paved Spaces on Side and at the Rear
- Fenced Yard (372 Linear Feet) in the Rear
- 2 qty 16ft Overhead Doors
- 15 qty Roof Mounted HVAC Units
- C-2 Community Commercial Zoning
- Oversized IT/Communications Room with Raised Panel Floor for Ease in Cabling - HUB for Talen Energy's statewide energy operations and marketing
- Fully plumbed and vented chemistry lab
- Security system in place
- Fire protection systems in place
- Subject property includes private offices and numerous conference rooms of varying sizes, restrooms, kitchen and large scale open floor plan on one side of building
- Building was designed as 2 completely separate office spaces (business units) with one space being predominantly open trading floor and the other predominantly private offices making it ideal if 2 separate businesses/organizations wanted to occupy the space
- Office furniture negotiable & could be included in the sale