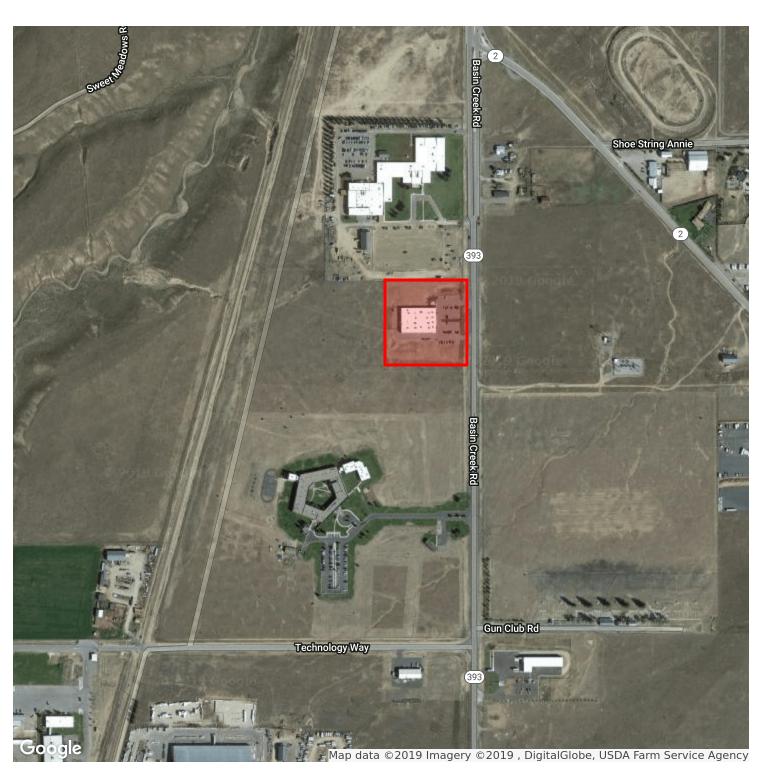

### **PROPERTY OVERVIEW**

45 Basin Creek Rd is a single story commercial building most recently occupied by Talen Energy. This property has good frontage on Basin Creek Road and is a newer building which was constructed in 2000. City water and sewer service has been extended to the site with natural gas & electricity provided by Northwestern Energy. This 24,684 SF building is an ideal location for a call center, large office user, government agency or educational facility and has easy interstate access.

### **LOCATION OVERVIEW**

This property has good frontage on Basin Creek Road and is a newer building which was constructed in 2000.