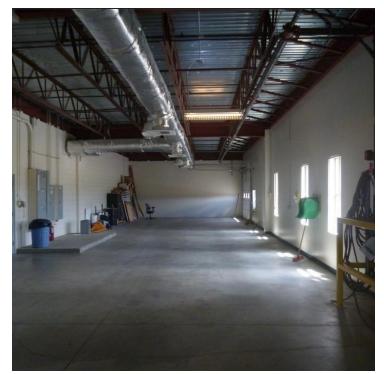

### **SALE HIGHLIGHTS**

- 24,684 Commercial Office Building
- 19,635 SF of Office Space
- 5,049 SF of Enclosed Garage/Warehouse/Storage
- 4 Acres of Land
- Tax Assessed Value: \$2.5 million
- 64 Parking Spaces Paved Parking Lot in Front of Building with Additional Paved Spaces on Side and at the Rear
- Fenced Yard (372 Linear Feet) in the Rear
- 2 qty 16ft Overhead Doors
- 15 qty Roof Mounted HVAC Units
- C-2 Community Commercial Zoning
- Oversized IT/Communications Room with Raised Panel Floor for Ease in Cabling - HUB for Talen Energy's statewide energy operations and marketing
- Fully plumbed and vented chemistry lab
- Security system in place
- Fire protection systems in place
- Subject property includes private offices and numerous conference rooms of varying sizes, restrooms, kitchen and large scale open floor plan on one side of building
- Building was designed as 2 completely separate office spaces (business units) with one space being predominantly open trading floor and the other predominantly private offices making it ideal if 2 separate businesses/organizations wanted to occupy the space
- Office furniture negotiable & could be included in the sale