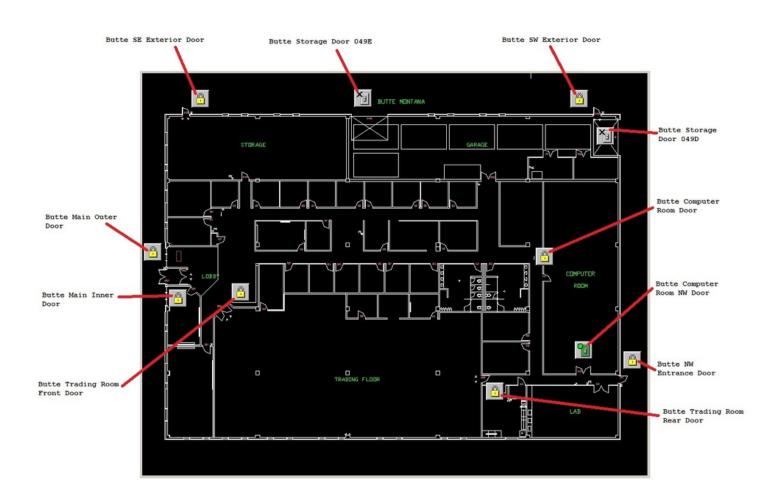

### **SALE HIGHLIGHTS**

- 24,684 Commercial Office Building
- 19,635 SF of Office Space
- 5,049 SF of Enclosed Garage/Warehouse/Storage
- 4 Acres of Land
- Tax Assessed Value: \$2.5 million
- 64 Parking Spaces Paved Parking Lot in Front of Building with Additional Paved Spaces on Side and at the Rear
- Fenced Yard (372 Linear Feet) in the Rear
- 2 qty 16ft Overhead Doors
- 15 qty Roof Mounted HVAC Units
- C-2 Community Commercial Zoning
- Oversized IT/Communications Room with Raised Panel Floor for Ease in Cabling - HUB for Talen Energy's statewide energy operations and marketing
- Fully plumbed and vented chemistry lab
- Security system in place
- Fire protection systems in place
- Subject property includes private offices and numerous conference rooms of varying sizes, restrooms, kitchen and large scale open floor plan on one side of building
- Building was designed as 2 completely separate office spaces (business units) with one space being predominantly open trading floor and the other predominantly private offices making it ideal if 2 separate businesses/organizations wanted to occupy the space
- Office furniture negotiable & could be included in the sale