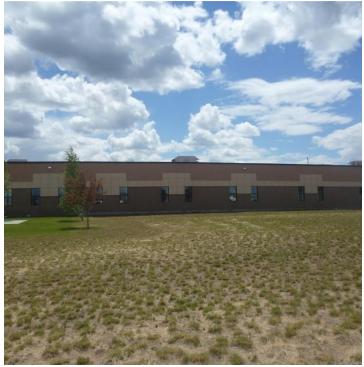

### **PROPERTY OVERVIEW**

45 Basin Creek Rd is a single story commercial building most recently occupied by Talen Energy. This property has good frontage on Basin Creek Road and is a newer building which was constructed in 2000. City water and sewer service has been extended to the site with natural gas & electricity provided by Northwestern Energy. This 24,684 SF building is an ideal location for a call center, large office user, government agency or educational facility and has easy interstate access.

### **SALE HIGHLIGHTS**

- 24,684 Commercial Office Building
- 19,635 SF of Office Space
- 5,049 SF of Enclosed Garage/Warehouse/Storage
- 4 Acres of Land
- Tax Assessed Value: \$2.5 million
- 64 Parking Spaces Paved Parking Lot in Front of Building with Additional Paved Spaces on Side and at the Rear
- Fenced Yard (372 Linear Feet) in the Rear
- 2 qty 16ft Overhead Doors
- 15 qty Roof Mounted HVAC Units
- C-2 Community Commercial Zoning
- Oversized IT/Communications Room with Raised Panel Floor for Ease in Cabling - HUB for Talen Energy's statewide energy operations and marketing
- Fully plumbed and vented chemistry lab
- Security system in place
- Fire protection systems in place
- Subject property includes private offices and numerous conference rooms of varying sizes, restrooms, kitchen and large scale open floor plan on one side of building
- Building was designed as 2 completely separate office spaces (business units) with one space being predominantly open trading floor and the other predominantly private offices making it ideal if 2 separate businesses/organizations wanted to occupy the space
- Office furniture negotiable & could be included in the sale