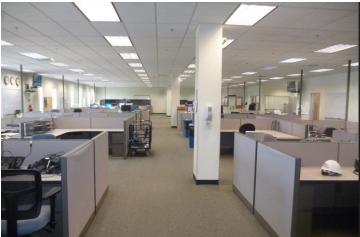

### **PROPERTY OVERVIEW**

45 Basin Creek Rd is a single story commercial building most recently occupied by Talen Energy. This property has good frontage on Basin Creek Road and is a newer building which was constructed in 2000. City water and sewer service has been extended to the site with natural gas & electricity provided by Northwestern Energy. This 24,684 SF building is an ideal location for a call center, large office user, government agency or educational facility and has easy interstate access.

### **SALE HIGHLIGHTS**

- 24,684 Commercial Office Building
- 19,635 SF of Office Space
- 5,049 SF of Enclosed Garage/Warehouse/Storage
- 4 Acres of Land
- Tax Assessed Value: \$2.5 million
- 64 Parking Spaces Paved Parking Lot in Front of Building with Additional Paved Spaces on Side and at the Rear
- Fenced Yard (372 Linear Feet) in the Rear
- 2 qty 16ft Overhead Doors
- 15 qty Roof Mounted HVAC Units
- C-2 Community Commercial Zoning
- Oversized IT/Communications Room with Raised Panel Floor for Ease in Cabling - HUB for Talen Energy's statewide energy operations and marketing
- Fully plumbed and vented chemistry lab
- Security system in place
- Fire protection systems in place
- Subject property includes private offices and numerous conference rooms of varying sizes, restrooms, kitchen and large scale open floor plan on one side of building
- Building was designed as 2 completely separate office spaces (business units) with one space being predominantly open trading floor and the other predominantly private offices making it ideal if 2 separate businesses/organizations wanted to occupy the space
- Office furniture negotiable & could be included in the sale