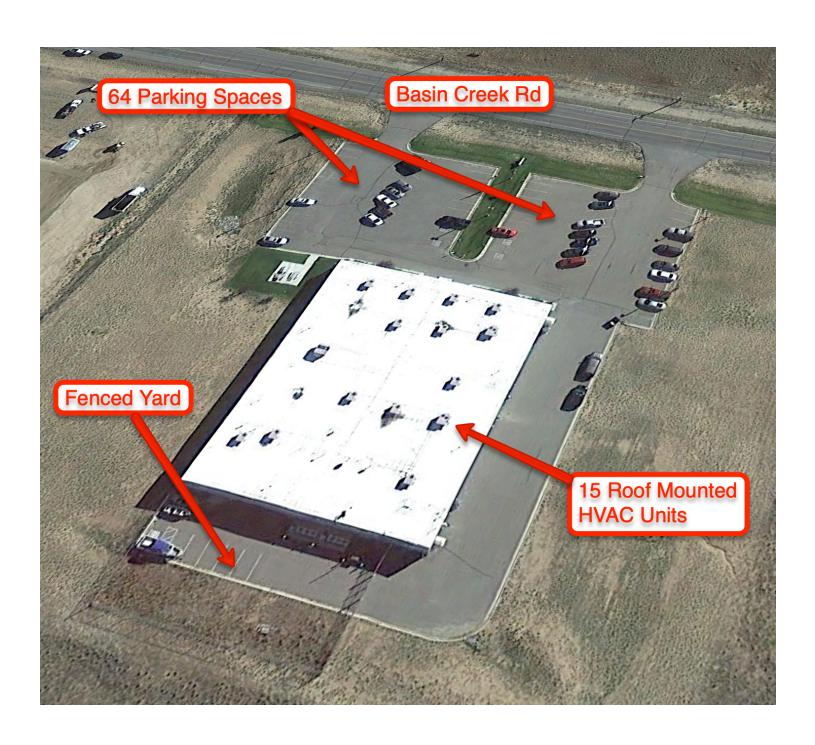

### **FEATURES**

- 24,684 Commercial Office Building
- 19,635 SF of Office Space
- 5,049 SF of Enclosed Garage/Warehouse/Storage
- 4 Acres of Land
- Tax Assessed Value: \$2.5 million
- 64 Parking Spaces Paved Parking Lot in Front of Building with Additional Paved Spaces on Side and at the Rear
- Fenced Yard (372 Linear Feet) in the Rear

### **SALE HIGHLIGHTS**

- 24,684 Commercial Office Building
- 19,635 SF of Office Space
- 5,049 SF of Enclosed Garage/Warehouse/Storage
- 4 Acres of Land
- Tax Assessed Value: \$2.5 million
- 64 Parking Spaces Paved Parking Lot in Front of Building with Additional Paved Spaces on Side and at the Rear
- Fenced Yard (372 Linear Feet) in the Rear
- 2 qty 16ft Overhead Doors
- 15 qty Roof Mounted HVAC Units
- C-2 Community Commercial Zoning
- Oversized IT/Communications Room with Raised Panel Floor for Ease in Cabling - HUB for Talen Energy's statewide energy operations and marketing
- Fully plumbed and vented chemistry lab
- Security system in place
- Fire protection systems in place
- Subject property includes private offices and numerous conference rooms of varying sizes, restrooms, kitchen and large scale open floor plan on one side of building
- Building was designed as 2 completely separate office spaces (business units) with one space being predominantly open trading floor and the other predominantly private offices making it ideal if 2 separate businesses/organizations wanted to occupy the space
- Office furniture negotiable & could be included in the sale