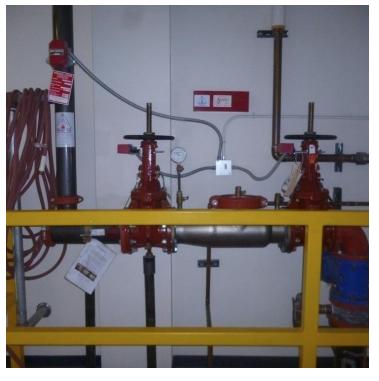

### **SALE HIGHLIGHTS**

- 24,684 Commercial Office Building
- 19,635 SF of Office Space
- 5,049 SF of Enclosed Garage/Warehouse/Storage
- 4 Acres of Land
- Tax Assessed Value: \$2.5 million
- 64 Parking Spaces Paved Parking Lot in Front of Building with Additional Paved Spaces on Side and at the Rear
- Fenced Yard (372 Linear Feet) in the Rear
- 2 qty 16ft Overhead Doors
- 15 qty Roof Mounted HVAC Units
- C-2 Community Commercial Zoning
- Oversized IT/Communications Room with Raised Panel Floor for Ease in Cabling - HUB for Talen Energy's statewide energy operations and marketing
- Fully plumbed and vented chemistry lab
- Security system in place
- Fire protection systems in place
- Subject property includes private offices and numerous conference rooms of varying sizes, restrooms, kitchen and large scale open floor plan on one side of building
- Building was designed as 2 completely separate office spaces (business units) with one space being predominantly open trading floor and the other predominantly private offices making it ideal if 2 separate businesses/organizations wanted to occupy the space
- Office furniture negotiable & could be included in the sale