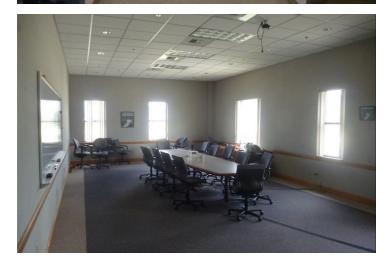

### **SALE HIGHLIGHTS**

- 24,684 Commercial Office Building
- 19,635 SF of Office Space
- 5,049 SF of Enclosed Garage/Warehouse/Storage
- 4 Acres of Land
- Tax Assessed Value: \$2.5 million
- 64 Parking Spaces Paved Parking Lot in Front of Building with Additional Paved Spaces on Side and at the Rear
- Fenced Yard (372 Linear Feet) in the Rear
- 2 qty 16ft Overhead Doors
- 15 qty Roof Mounted HVAC Units
- C-2 Community Commercial Zoning
- Oversized IT/Communications Room with Raised Panel Floor for Ease in Cabling - HUB for Talen Energy's statewide energy operations and marketing
- Fully plumbed and vented chemistry lab
- Security system in place
- Fire protection systems in place
- Subject property includes private offices and numerous conference rooms of varying sizes, restrooms, kitchen and large scale open floor plan on one side of building
- Building was designed as 2 completely separate office spaces (business units) with one space being predominantly open trading floor and the other predominantly private offices making it ideal if 2 separate businesses/organizations wanted to occupy the space
- Office furniture negotiable & could be included in the sale