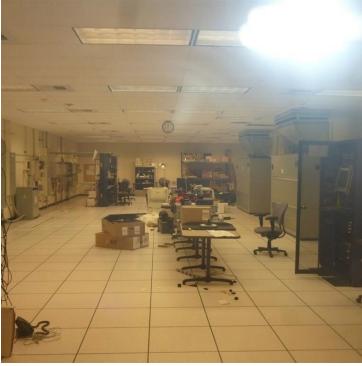

### **SALE HIGHLIGHTS**

- 24,684 Commercial Office Building
- 19,635 SF of Office Space
- 5,049 SF of Enclosed Garage/Warehouse/Storage
- 4 Acres of Land
- Tax Assessed Value: \$2.5 million
- 64 Parking Spaces Paved Parking Lot in Front of Building with Additional Paved Spaces on Side and at the Rear
- Fenced Yard (372 Linear Feet) in the Rear
- 2 qty 16ft Overhead Doors
- 15 qty Roof Mounted HVAC Units
- C-2 Community Commercial Zoning
- Oversized IT/Communications Room with Raised Panel Floor for Ease in Cabling - HUB for Talen Energy's statewide energy operations and marketing
- Fully plumbed and vented chemistry lab
- Security system in place
- Fire protection systems in place
- Subject property includes private offices and numerous conference rooms of varying sizes, restrooms, kitchen and large scale open floor plan on one side of building
- Building was designed as 2 completely separate office spaces (business units) with one space being predominantly open trading floor and the other predominantly private offices making it ideal if 2 separate businesses/organizations wanted to occupy the space
- Office furniture negotiable & could be included in the sale