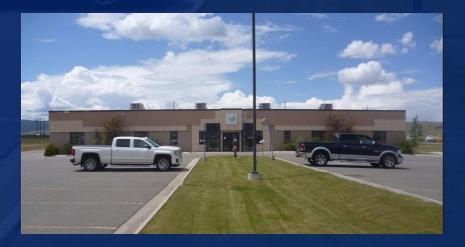

# **45 BASIN CREEK ROAD**

Butte, MT 59701

AVAILABLE SPACE 24,684 SF

ASKING PRICE \$1,950,000

### **FEATURES**

- 24,684 Commercial Office Building
- 19,635 SF of Office Space
- 5,049 SF of Enclosed Garage/Warehouse/Storage
- 4 Acres of Land
- Tax Assessed Value: \$2.5 million
- 64 Parking Spaces Paved Parking Lot in Front of Building with Additional Paved Spaces on Side and at the Rear
- Fenced Yard (372 Linear Feet) in the Rear

### **PROPERTY OVERVIEW**

45 Basin Creek Rd is a single story commercial building most recently occupied by Talen Energy. This property has good frontage on Basin Creek Road and is a newer building which was constructed in 2000. City water and sewer service has been extended to the site with natural gas & electricity provided by Northwestern Energy. This 24,684 SF building is an ideal location for a call center, large office user, government agency or educational facility and has easy interstate access.