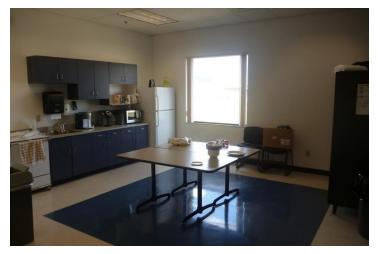

### **SALE HIGHLIGHTS**

- 24,684 Commercial Office Building
- 19,635 SF of Office Space
- 5,049 SF of Enclosed Garage/Warehouse/Storage
- 4 Acres of Land
- Tax Assessed Value: \$2.5 million
- 64 Parking Spaces Paved Parking Lot in Front of Building with Additional Paved Spaces on Side and at the Rear
- Fenced Yard (372 Linear Feet) in the Rear
- 2 qty 16ft Overhead Doors
- 15 qty Roof Mounted HVAC Units
- C-2 Community Commercial Zoning
- Oversized IT/Communications Room with Raised Panel Floor for Ease in Cabling - HUB for Talen Energy's statewide energy operations and marketing
- Fully plumbed and vented chemistry lab
- Security system in place
- Fire protection systems in place
- Subject property includes private offices and numerous conference rooms of varying sizes, restrooms, kitchen and large scale open floor plan on one side of building
- Building was designed as 2 completely separate office spaces (business units) with one space being predominantly open trading floor and the other predominantly private offices making it ideal if 2 separate businesses/organizations wanted to occupy the space
- Office furniture negotiable & could be included in the sale