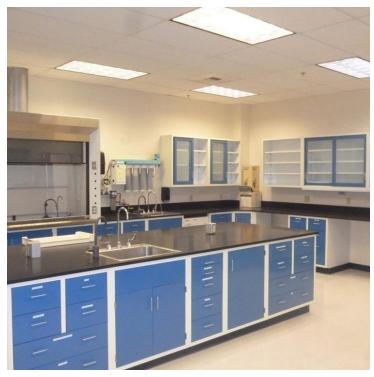

### **SALE HIGHLIGHTS**

- 24,684 Commercial Office Building
- 19,635 SF of Office Space
- 5,049 SF of Enclosed Garage/Warehouse/Storage
- 4 Acres of Land
- Tax Assessed Value: \$2.5 million
- 64 Parking Spaces Paved Parking Lot in Front of Building with Additional Paved Spaces on Side and at the Rear
- Fenced Yard (372 Linear Feet) in the Rear
- 2 qty 16ft Overhead Doors
- 15 qty Roof Mounted HVAC Units
- C-2 Community Commercial Zoning
- Oversized IT/Communications Room with Raised Panel Floor for Ease in Cabling - HUB for Talen Energy's statewide energy operations and marketing
- Fully plumbed and vented chemistry lab
- Security system in place
- Fire protection systems in place
- Subject property includes private offices and numerous conference rooms of varying sizes, restrooms, kitchen and large scale open floor plan on one side of building
- Building was designed as 2 completely separate office spaces (business units) with one space being predominantly open trading floor and the other predominantly private offices making it ideal if 2 separate businesses/organizations wanted to occupy the space
- Office furniture negotiable & could be included in the sale