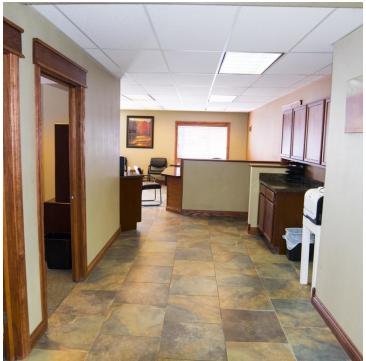

#### **FEATURES**

- Beautifully Remodeled Office Building
- Attractive Entryway with Built-In Work Stations
- 3 Offices
- Conference room
- 2 Bathrooms, One Includes Shower
- Kitchen with Refrigerator and Range

### **PROPERTY HIGHLIGHTS**

- Beautifully Remodel Office Building
- Attractive Entryway with Built-In Work Stations
- 3 Offices
- Conference room
- 2 Bathrooms, One Includes Shower
- Kitchen with Refrigerator and Range
- Beautifully Remodeled Office Building
- Attractive Entryway with Built-In Work Stations
- 3 Offices
- Conference room
- 2 Bathrooms, One Includes Shower
- Kitchen with Refrigerator and Range