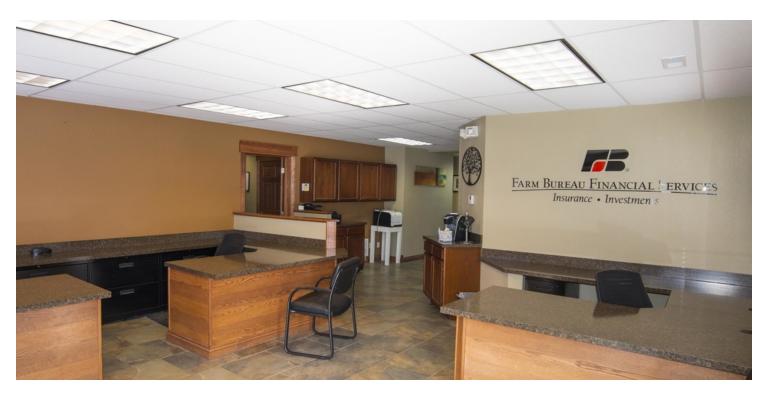

#### **FEATURES**

- Beautifully Remodeled Office Building
- Attractive Entryway with Built-In Work Stations
- 3 Offices
- Conference room
- 2 Bathrooms, One Includes Shower
- Kitchen with Refrigerator and Range

### **PROPERTY HIGHLIGHTS**

- Beautifully Remodel Office Building
- Attractive Entryway with Built-In Work Stations
- 3 Offices
- Conference room
- 2 Bathrooms, One Includes Shower
- Kitchen with Refrigerator and Range
- Beautifully Remodeled Office Building
- Attractive Entryway with Built-In Work Stations
- 3 Offices
- Conference room
- 2 Bathrooms, One Includes Shower
- Kitchen with Refrigerator and Range