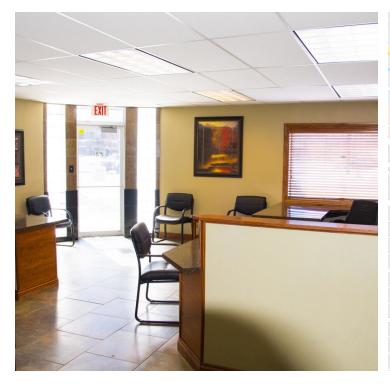

#### **FEATURES**

- Beautifully Remodeled Office Building
- Attractive Entryway with Built-In Work Stations
- 3 Offices
- Conference room
- 2 Bathrooms, One Includes Shower
- Kitchen with Refrigerator and Range

### **PROPERTY HIGHLIGHTS**

- Beautifully Remodel Office Building
- Attractive Entryway with Built-In Work Stations
- 3 Offices
- Conference room
- 2 Bathrooms, One Includes Shower
- Kitchen with Refrigerator and Range
- Beautifully Remodeled Office Building
- Attractive Entryway with Built-In Work Stations
- 3 Offices
- Conference room
- 2 Bathrooms, One Includes Shower
- Kitchen with Refrigerator and Range