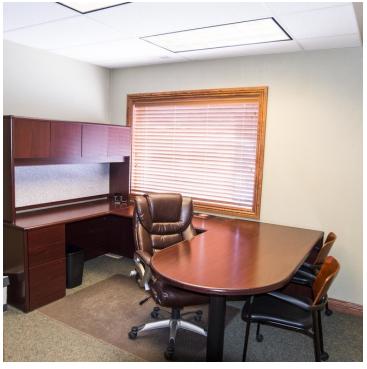

#### **FEATURES**

- Beautifully Remodeled Office Building
- Attractive Entryway with Built-In Work Stations
- 3 Offices
- Conference room
- 2 Bathrooms, One Includes Shower
- Kitchen with Refrigerator and Range

### **PROPERTY HIGHLIGHTS**

- Beautifully Remodel Office Building
- Attractive Entryway with Built-In Work Stations
- 3 Offices
- Conference room
- 2 Bathrooms, One Includes Shower
- Kitchen with Refrigerator and Range
- Beautifully Remodeled Office Building
- Attractive Entryway with Built-In Work Stations
- 3 Offices
- Conference room
- 2 Bathrooms, One Includes Shower
- Kitchen with Refrigerator and Range