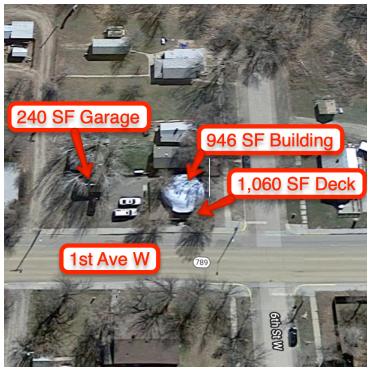

### **PROPERTY OVERVIEW**

This retail/restaurant property is located on the busiest street in town where Highway 87 S enters Roundup, MT. Built in 1997 and renovated in 2018, this property has no deferred maintenance and ready for a new owner to move right in. With concrete monolithic dome construction, it is extremely well built with no interior load bearing walls making the possibilities endless for future layouts of the building. Boasting a 1,060 SF patio, this 946 SF building operates like a 2,000 SF restaurant during the spring, summer and fall. The seller has spent the last year sprucing up what was previously the the Blue Star Espresso with new interior paint, exterior paint, patio stain, upgraded plumbing and literally ensuring there is no deferred maintenance for a new owner. While this building was previously a coffee shop, it could be the future home to an ice cream shop, sandwich place, local retailer, wine bar or even be converted into a single family residence.

### **SALE HIGHLIGHTS**

- 946 SF Retail/Restaurant Building
- 240 SF Garage
- 1,060 SF Deck
- 7,000 SF Lot
- Built in 1997
- Concrete monolithic dome construction (34 ft Diameter, 13 ft Ceiling)
- No deferred maintenance
- New windows, new faucets, new paint, new siding and new roof
- Coffee shop furniture, fixtures & equipment negotiable