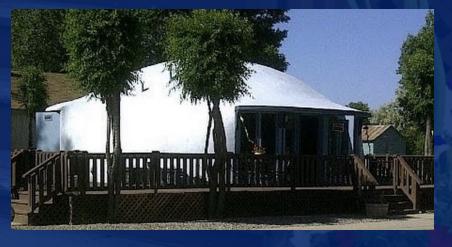

### **AREA**

This retail/restaurant property is located on the busiest street in town where Highway 87 S enters Roundup, MT.

### **PROPERTY OVERVIEW**

This retail/restaurant property is located on the busiest street in town where Highway 87 S enters Roundup, MT. Built in 1997 and renovated in 2018, this property has no deferred maintenance and ready for a new owner to move right in. With concrete monolithic dome construction, it is extremely well built with no interior load bearing walls making the possibilities endless for future layouts of the building. Boasting a 1,060 SF patio, this 946 SF building operates like a 2,000 SF restaurant during the spring, summer and fall. The seller has spent the last year sprucing up what was previously the the Blue Star Espresso with new interior paint, exterior paint, patio stain, upgraded plumbing and literally ensuring there is no deferred maintenance for a new owner. While this building was previously a coffee shop, it could be the future home to an ice cream shop, sandwich place, local retailer, wine bar or even be converted into a single family residence.

### **SALE HIGHLIGHTS**

- 946 SF Retail/Restaurant Building
- 240 SF Garage
- 1,060 SF Deck
- 7,000 SF Lot
- Built in 1997
- Concrete monolithic dome construction (34 ft Diameter, 13 ft Ceiling)
- No deferred maintenance
- New windows, new faucets, new paint, new siding and new roof
- Coffee shop furniture, fixtures & equipment negotiable