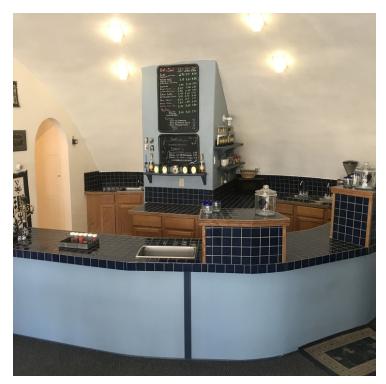

### **PROPERTY OVERVIEW**

This retail/restaurant property is located on the busiest street in town where Highway 87 S enters Roundup, MT. Built in 1997 and renovated in 2018, this property has no deferred maintenance and ready for a new owner to move right in. With concrete monolithic dome construction, it is extremely well built with no interior load bearing walls making the possibilities endless for future layouts of the building. Boasting a 1,060 SF patio, this 946 SF building operates like a 2,000 SF restaurant during the spring, summer and fall. The seller has spent the last year sprucing up what was previously the the Blue Star Espresso with new interior paint, exterior paint, patio stain, upgraded plumbing and literally ensuring there is no deferred maintenance for a new owner. While this building was previously a coffee shop, it could be the future home to an ice cream shop, sandwich place, local retailer, wine bar or even be converted into a single family residence.