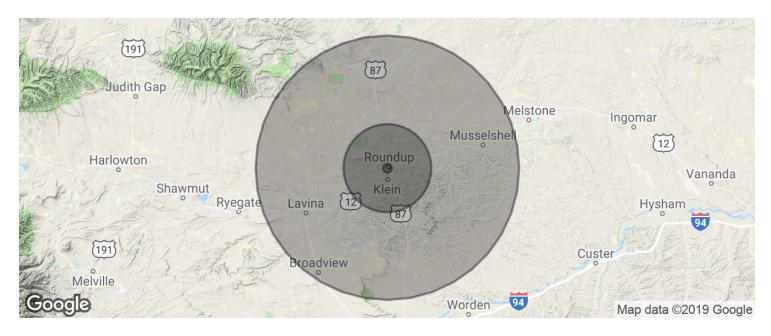

### 20 6TH ST W

Roundup, MT 59072

| POPULATION          | 1 MILE   | 10 MILES | 30 MILES |
|---------------------|----------|----------|----------|
| Total population    | 3        | 394      | 5,189    |
| Median age          | 71.9     | 54.7     | 47.7     |
| Median age (Male)   | 71.5     | 54.4     | 47.6     |
| Median age (Female) | 72.0     | 54.8     | 47.9     |
| HOUSEHOLDS & INCOME | 1 MILE   | 10 MILES | 30 MILES |
| Total households    | 1        | 186      | 2,240    |
| # of persons per HH | 3.0      | 2.1      | 2.3      |
| Average HH income   | \$88,112 | \$47,372 | \$60,765 |
|                     |          |          |          |