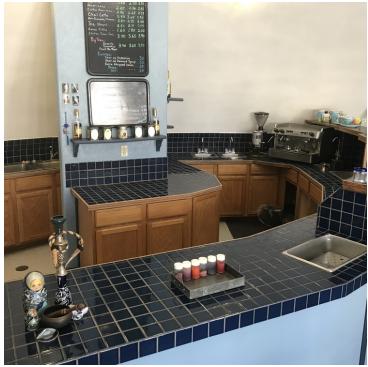

### **PROPERTY OVERVIEW**

This retail/restaurant property is located on the busiest street in town where Highway 87 S enters Roundup, MT. Built in 1997 and renovated in 2018, this property has no deferred maintenance and ready for a new owner to move right in. With concrete monolithic dome construction, it is extremely well built with no interior load bearing walls making the possibilities endless for future layouts of the building. Boasting a 1,060 SF patio, this 946 SF building operates like a 2,000 SF restaurant during the spring, summer and fall. The seller has spent the last year sprucing up what was previously the the Blue Star Espresso with new interior paint, exterior paint, patio stain, upgraded plumbing and literally ensuring there is no deferred maintenance for a new owner. While this building was previously a coffee shop, it could be the future home to an ice cream shop, sandwich place, local retailer, wine bar or even be converted into a single family residence.

### **SALE HIGHLIGHTS**

- 946 SF Retail/Restaurant Building
- 240 SF Garage
- 1,060 SF Deck
- 7,000 SF Lot
- Built in 1997
- Concrete monolithic dome construction (34 ft Diameter, 13 ft Ceiling)
- No deferred maintenance
- New windows, new faucets, new paint, new siding and new roof
- Coffee shop furniture, fixtures & equipment negotiable