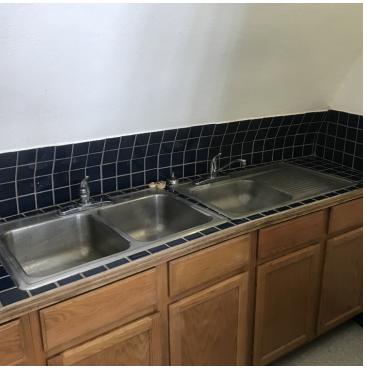

### **PROPERTY OVERVIEW**

This retail/restaurant property is located on the busiest street in town where Highway 87 S enters Roundup, MT. Built in 1997 and renovated in 2018, this property has no deferred maintenance and ready for a new owner to move right in. With concrete monolithic dome construction, it is extremely well built with no interior load bearing walls making the possibilities endless for future layouts of the building. Boasting a 1,060 SF patio, this 946 SF building operates like a 2,000 SF restaurant during the spring, summer and fall. The seller has spent the last year sprucing up what was previously the the Blue Star Espresso with new interior paint, exterior paint, patio stain, upgraded plumbing and literally ensuring there is no deferred maintenance for a new owner. While this building was previously a coffee shop, it could be the future home to an ice cream shop, sandwich place, local retailer, wine bar or even be converted into a single family residence.

### **SALE HIGHLIGHTS**

- 946 SF Retail/Restaurant Building
- 240 SF Garage
- 1,060 SF Deck
- 7,000 SF Lot
- Built in 1997
- Concrete monolithic dome construction (34 ft Diameter, 13 ft Ceiling)
- No deferred maintenance
- New windows, new faucets, new paint, new siding and new roof
- Coffee shop furniture, fixtures & equipment negotiable