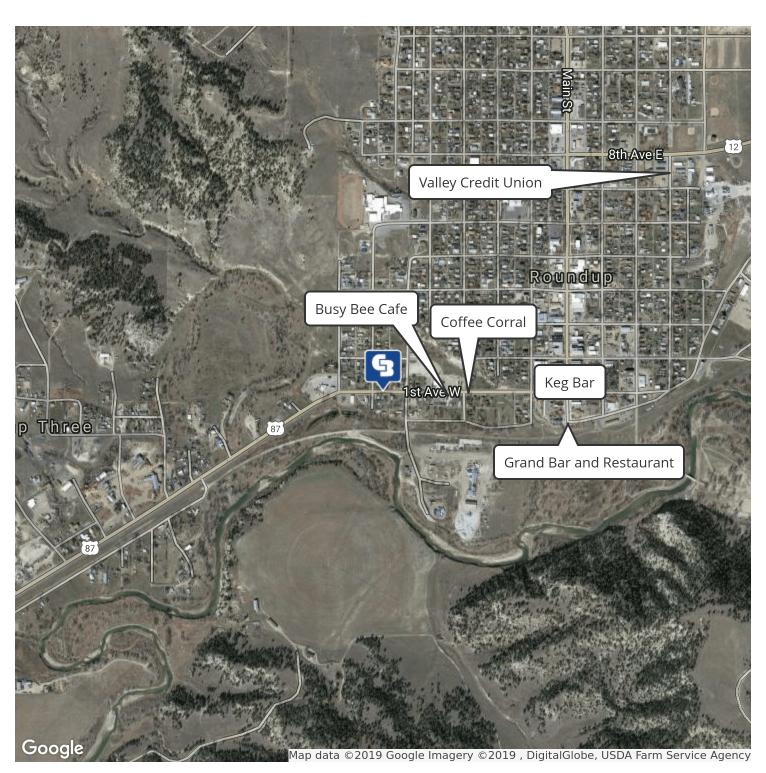

### **AREA**

This retail/restaurant property is located on the busiest street in town where Highway 87 S enters Roundup, MT.

### **PROPERTY OVERVIEW**

This retail/restaurant property is located on the busiest street in town where Highway 87 S enters Roundup, MT. Built in 1997 and renovated in 2018, this property has no deferred maintenance and ready for a new owner to move right in. With concrete monolithic dome construction, it is extremely well built with no interior load bearing walls making the possibilities endless for future layouts of the building. Boasting a 1,060 SF patio, this 946 SF building operates like a 2,000 SF restaurant during the spring, summer and fall. The seller has spent the last year sprucing up what was previously the the Blue Star Espresso with new interior paint, exterior paint, patio stain, upgraded plumbing and literally ensuring there is no deferred maintenance for a new owner. While this building was previously a coffee shop, it could be the future home to an ice cream shop, sandwich place, local retailer, wine bar or even be converted into a single family residence.