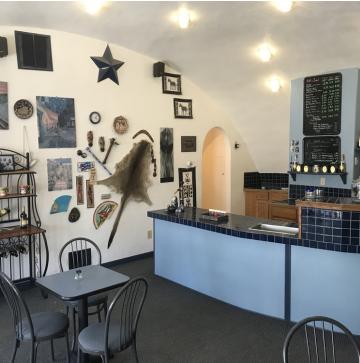

### **PROPERTY OVERVIEW**

This retail/restaurant property is located on the busiest street in town where Highway 87 S enters Roundup, MT. Built in 1997 and renovated in 2018, this property has no deferred maintenance and ready for a new owner to move right in. With concrete monolithic dome construction, it is extremely well built with no interior load bearing walls making the possibilities endless for future layouts of the building. Boasting a 1,060 SF patio, this 946 SF building operates like a 2,000 SF restaurant during the spring, summer and fall. The seller has spent the last year sprucing up what was previously the the Blue Star Espresso with new interior paint, exterior paint, patio stain, upgraded plumbing and literally ensuring there is no deferred maintenance for a new owner. While this building was previously a coffee shop, it could be the future home to an ice cream shop, sandwich place, local retailer, wine bar or even be converted into a single family residence.