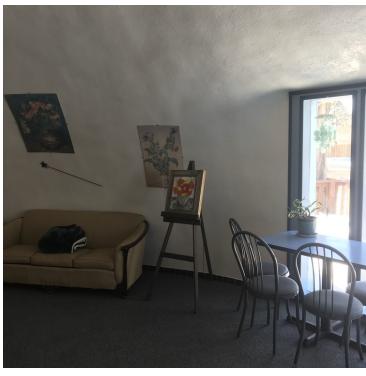

### **PROPERTY OVERVIEW**

This retail/restaurant property is located on the busiest street in town where Highway 87 S enters Roundup, MT. Built in 1997 and renovated in 2018, this property has no deferred maintenance and ready for a new owner to move right in. With concrete monolithic dome construction, it is extremely well built with no interior load bearing walls making the possibilities endless for future layouts of the building. Boasting a 1,060 SF patio, this 946 SF building operates like a 2,000 SF restaurant during the spring, summer and fall. The seller has spent the last year sprucing up what was previously the the Blue Star Espresso with new interior paint, exterior paint, patio stain, upgraded plumbing and literally ensuring there is no deferred maintenance for a new owner. While this building was previously a coffee shop, it could be the future home to an ice cream shop, sandwich place, local retailer, wine bar or even be converted into a single family residence.

### **SALE HIGHLIGHTS**

- 946 SF Retail/Restaurant Building
- 240 SF Garage
- 1,060 SF Deck
- 7,000 SF Lot
- Built in 1997
- Concrete monolithic dome construction (34 ft Diameter, 13 ft Ceiling)
- No deferred maintenance
- New windows, new faucets, new paint, new siding and new roof
- Coffee shop furniture, fixtures & equipment negotiable