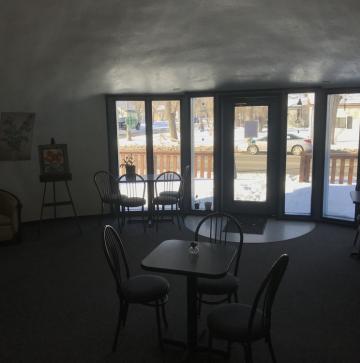

### **PROPERTY OVERVIEW**

This retail/restaurant property is located on the busiest street in town where Highway 87 S enters Roundup, MT. Built in 1997 and renovated in 2018, this property has no deferred maintenance and ready for a new owner to move right in. With concrete monolithic dome construction, it is extremely well built with no interior load bearing walls making the possibilities endless for future layouts of the building. Boasting a 1,060 SF patio, this 946 SF building operates like a 2,000 SF restaurant during the spring, summer and fall. The seller has spent the last year sprucing up what was previously the the Blue Star Espresso with new interior paint, exterior paint, patio stain, upgraded plumbing and literally ensuring there is no deferred maintenance for a new owner. While this building was previously a coffee shop, it could be the future home to an ice cream shop, sandwich place, local retailer, wine bar or even be converted into a single family residence.

### **SALE HIGHLIGHTS**

- 946 SF Retail/Restaurant Building
- 240 SF Garage
- 1,060 SF Deck
- 7,000 SF Lot
- Built in 1997
- Concrete monolithic dome construction (34 ft Diameter, 13 ft Ceiling)
- No deferred maintenance
- New windows, new faucets, new paint, new siding and new roof
- Coffee shop furniture, fixtures & equipment negotiable