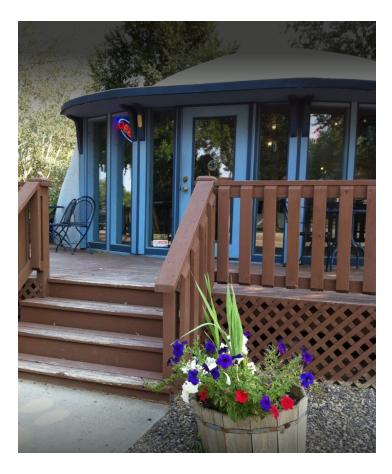

### **PROPERTY OVERVIEW**

This retail/restaurant property is located on the busiest street in town where Highway 87 S enters Roundup, MT. Built in 1997 and renovated in 2018, this property has no deferred maintenance and ready for a new owner to move right in. With concrete monolithic dome construction, it is extremely well built with no interior load bearing walls making the possibilities endless for future layouts of the building. Boasting a 1,060 SF patio, this 946 SF building operates like a 2,000 SF restaurant during the spring, summer and fall. The seller has spent the last year sprucing up what was previously the the Blue Star Espresso with new interior paint, exterior paint, patio stain, upgraded plumbing and literally ensuring there is no deferred maintenance for a new owner. While this building was previously a coffee shop, it could be the future home to an ice cream shop, sandwich place, local retailer, wine bar or even be converted into a single family residence.

### **SALE HIGHLIGHTS**

- 946 SF Retail/Restaurant Building
- 240 SF Garage
- 1,060 SF Deck
- 7,000 SF Lot
- Built in 1997
- Concrete monolithic dome construction (34 ft Diameter, 13 ft Ceiling)
- No deferred maintenance
- New windows, new faucets, new paint, new siding and new roof
- Coffee shop furniture, fixtures & equipment negotiable