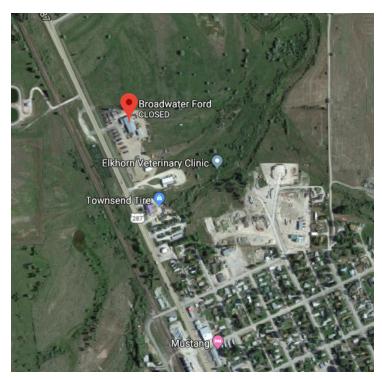

S

4

Ш

B

7675 US 287

Townsend, MT 59644

AVAILABLE SPACE 19,600 SF

ASKING PRICE \$1,420,000

# 7675 US 287

Townsend, MT 59644