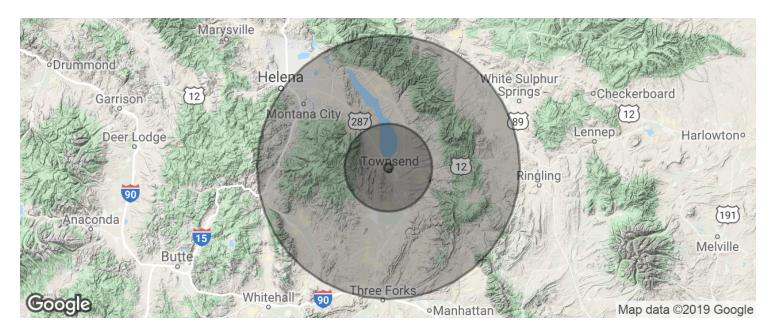

# 7675 US 287

Townsend, MT 59644

| POPULATION                            | 1 MILE   | 10 MILES            | 30 MILES              |
|---------------------------------------|----------|---------------------|-----------------------|
| Total population                      | 7        | 775                 | 18,679                |
| Median age                            | 46.0     | 41.5                | 39.9                  |
| Median age (Male)                     | 47.9     | 43.2                | 40.0                  |
| Median age (Female)                   | 41.3     | 37.3                | 39.3                  |
|                                       |          |                     |                       |
| HOUSEHOLDS & INCOME                   | 1 MILE   | 10 MILES            | 30 MILES              |
| HOUSEHOLDS & INCOME  Total households | 1 MILE 2 | <b>10 MILES</b> 275 | <b>30 MILES</b> 7,011 |
|                                       |          |                     |                       |
| Total households                      | 2        | 275                 | 7,011                 |