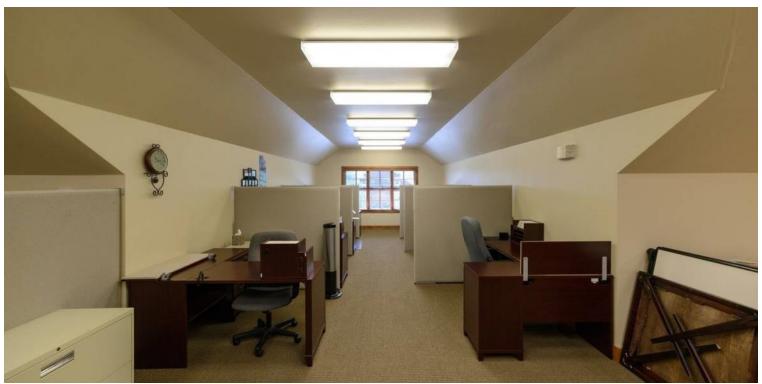

## **PROPERTY HIGHLIGHTS**

- 2,911 SF professional office space
- Large reception area
- 3 large offices
- Conference room
- Copy room
- Large upstairs open area with kitchenette
- Outdoor patio space
- Custom cabinetry and high end finishes throughout
- Rent = \$14.75 PSF NNN
- NNN = \$4.57 PSF

# FOR LEASE

2800 Central Ave is a professional office complex in a convenient location. Previous tenants included professional office, real estate and medical tenants.

**CBS** 

2800 CENTRAL AVE, SUITE A, BILLINGS, MT 59102