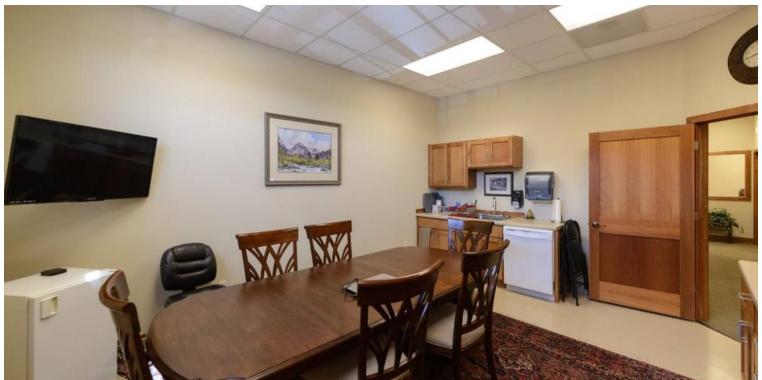

## **PROPERTY HIGHLIGHTS**

- 2,911 SF professional office space
- Large reception area
- 3 large offices
- Conference room
- Copy room
- Large upstairs open area with kitchenette
- Outdoor patio space
- Custom cabinetry and high end finishes throughout
- Rent = \$14.75 PSF NNN
- NNN = \$4.57 PSF

# FOR LEASE

2800 Central Ave is a professional office complex in a convenient location. Previous tenants included professional office, real estate and medical tenants.

**CBS** 

2800 CENTRAL AVE, SUITE A, BILLINGS, MT 59102