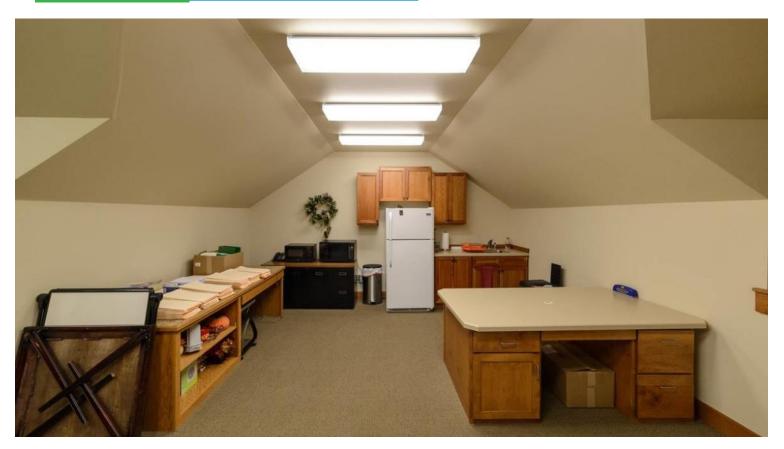

## **PROPERTY HIGHLIGHTS**

- 2,911 SF professional office space
- Large reception area
- 3 large offices
- Conference room
- Copy room
- Large upstairs open area with kitchenette
- Outdoor patio space
- Custom cabinetry and high end finishes throughout
- Rent = \$14.75 PSF NNN
- NNN = \$4.57 PSF