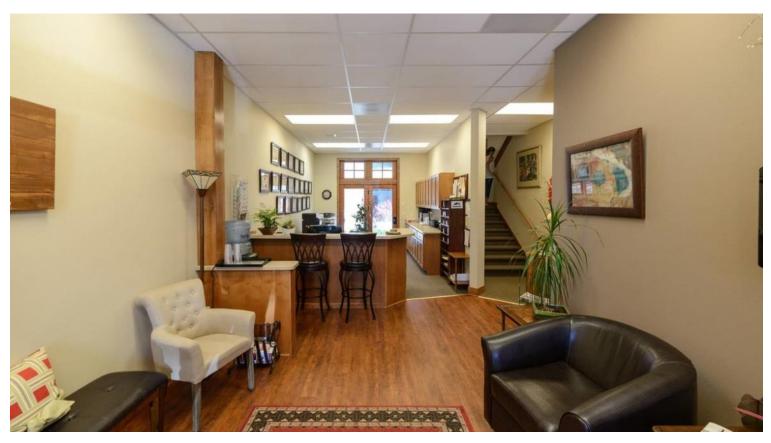

## **PROPERTY HIGHLIGHTS**

- 2,911 SF professional office space
- Large reception area
- 3 large offices
- Conference room
- Copy room
- Large upstairs open area with kitchenette
- Outdoor patio space
- Custom cabinetry and high end finishes throughout
- Rent = \$14.75 PSF NNN
- NNN = \$4.57 PSF