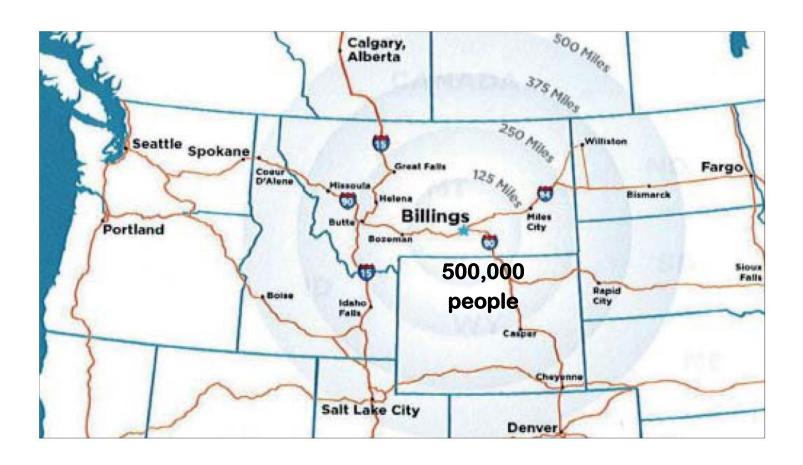

# **BILLINGS TRADE AREA**

# **ABOUT BILLINGS**

- Largest city in Montana
- Trade and distribution hub for MT, WY, ND, and SD
- Foreclosure rate
   Montana is the 4th lowest in country
- No sales tax
   Attracts shoppers from neighboring states
- \$1 out of every \$7 spent in Billings
   Compared to rest of Montana
- Favorable business climate
   Montana ranked 6th our of 50 states