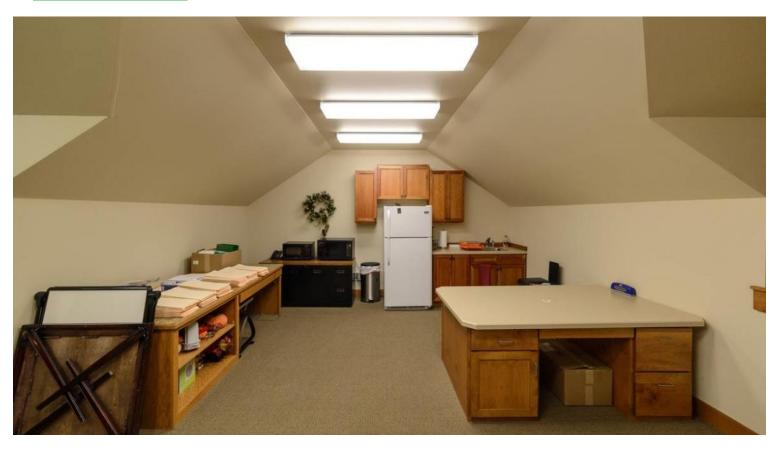

## **PROPERTY HIGHLIGHTS**

- 2,911 SF professional office space
- Large reception area
- 3 large offices
- Conference room
- Copy room
- Large upstairs open area with kitchenette
- Outdoor patio space
- Custom cabinetry and high end finishes throughout
- Rent = \$14.75 PSF NNN
- NNN = \$4.57 PSF

# FOR LEASE

2800 Central Ave is a professional office complex in a convenient location. Previous tenants included professional office, real estate and medical tenants.

**CBS** 

2800 CENTRAL AVE, SUITE A, BILLINGS, MT 59102