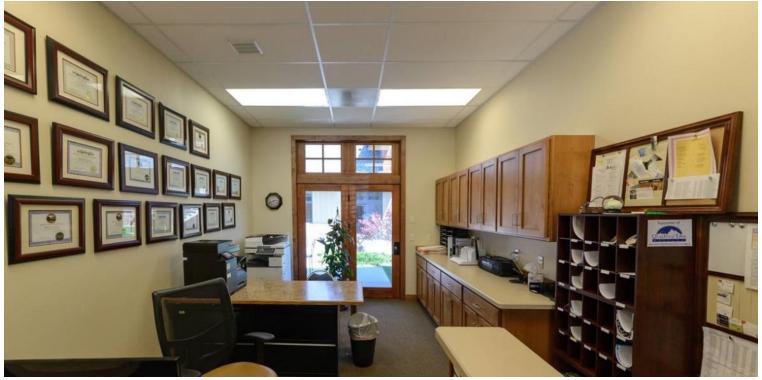

## **PROPERTY HIGHLIGHTS**

- 2,911 SF professional office space
- Large reception area
- 3 large offices
- Conference room
- Copy room
- Large upstairs open area with kitchenette
- Outdoor patio space
- Custom cabinetry and high end finishes throughout
- Rent = \$14.75 PSF NNN
- NNN = \$4.57 PSF