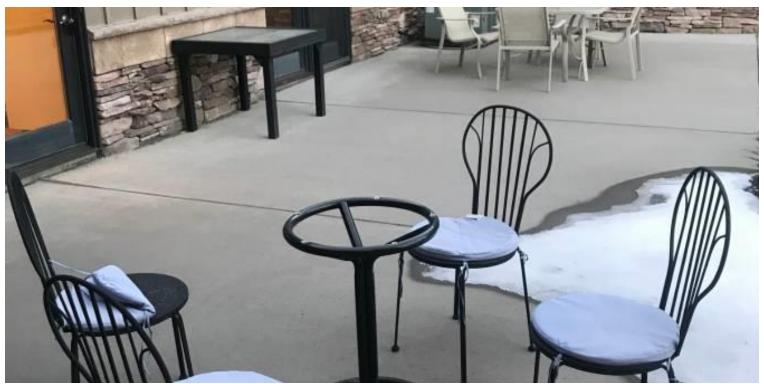

## **PROPERTY HIGHLIGHTS**

- 2,911 SF professional office space
- Large reception area
- 3 large offices
- Conference room
- Copy room
- Large upstairs open area with kitchenette
- Outdoor patio space
- Custom cabinetry and high end finishes throughout
- Rent = \$14.75 PSF NNN
- NNN = \$4.57 PSF