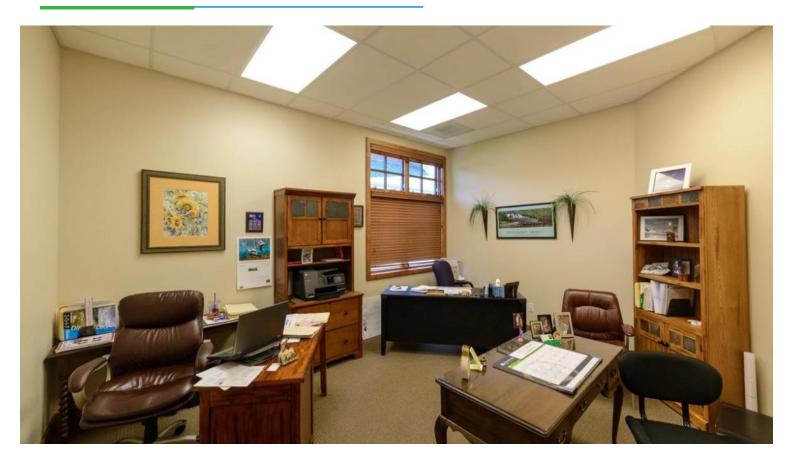

## **PROPERTY HIGHLIGHTS**

- 2,911 SF professional office space
- Large reception area
- 3 large offices
- Conference room
- Copy room
- Large upstairs open area with kitchenette
- Outdoor patio space
- Custom cabinetry and high end finishes throughout
- Rent = \$14.75 PSF NNN
- NNN = \$4.57 PSF