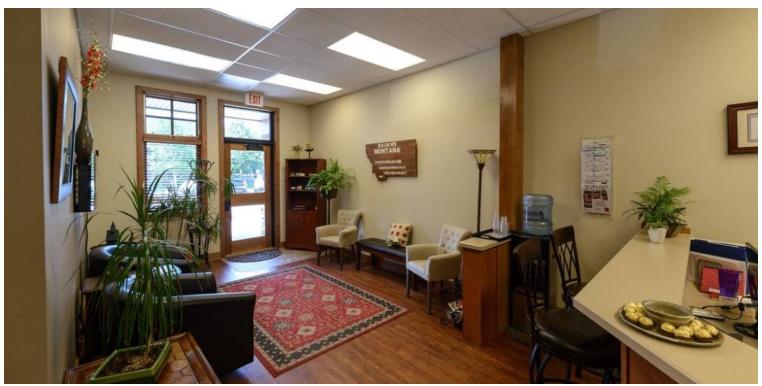

## **PROPERTY HIGHLIGHTS**

- 2,911 SF professional office space
- Large reception area
- 3 large offices
- Conference room
- Copy room
- Large upstairs open area with kitchenette
- Outdoor patio space
- Custom cabinetry and high end finishes throughout
- Rent = \$14.75 PSF NNN
- NNN = \$4.57 PSF

# FOR LEASE

2800 Central Ave is a professional office complex in a convenient location. Previous tenants included professional office, real estate and medical tenants.

**CBS** 

2800 CENTRAL AVE, SUITE A, BILLINGS, MT 59102