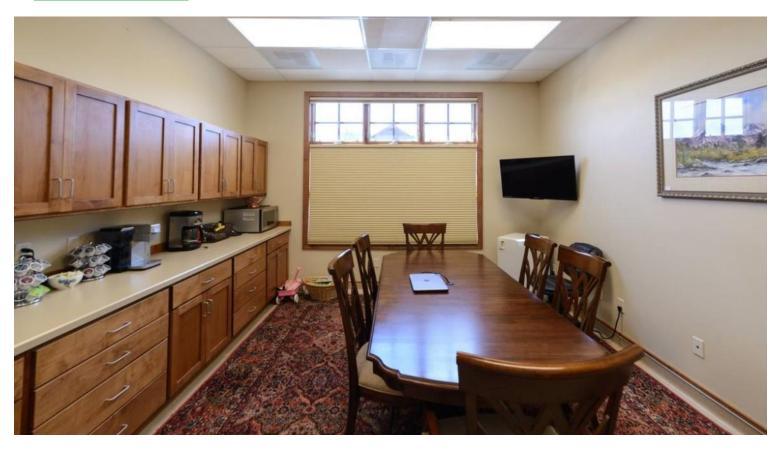

## **PROPERTY HIGHLIGHTS**

- 2,911 SF professional office space
- Large reception area
- 3 large offices
- Conference room
- Copy room
- Large upstairs open area with kitchenette
- Outdoor patio space
- Custom cabinetry and high end finishes throughout
- Rent = \$14.75 PSF NNN
- NNN = \$4.57 PSF