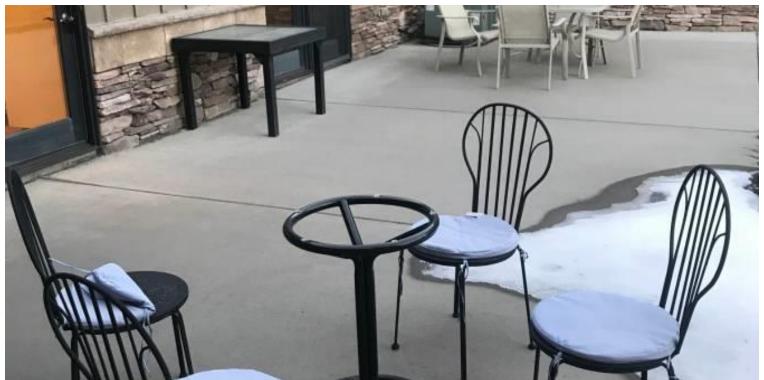

## **PROPERTY HIGHLIGHTS**

- 2,911 SF professional office space
- Large reception area
- 3 large offices
- Conference room
- Copy room
- Large upstairs open area with kitchenette
- Outdoor patio space
- Custom cabinetry and high end finishes throughout
- Rent = \$14.75 PSF NNN
- NNN = \$4.57 PSF