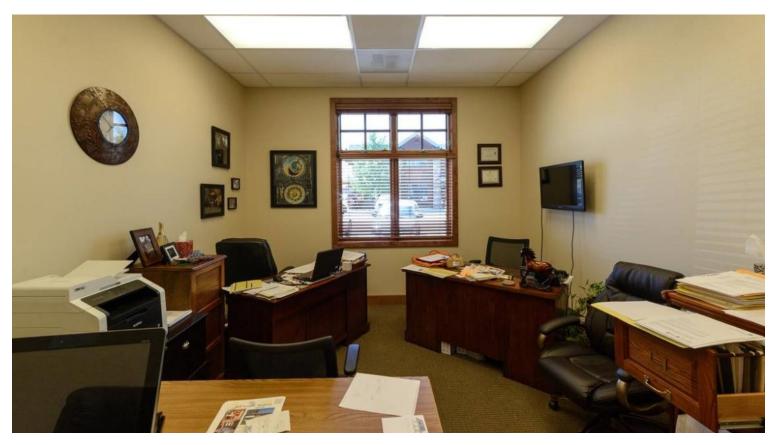

## **PROPERTY HIGHLIGHTS**

- 2,911 SF professional office space
- Large reception area
- 3 large offices
- Conference room
- Copy room
- Large upstairs open area with kitchenette
- Outdoor patio space
- Custom cabinetry and high end finishes throughout
- Rent = \$14.75 PSF NNN
- NNN = \$4.57 PSF

# FOR LEASE

2800 Central Ave is a professional office complex in a convenient location. Previous tenants included professional office, real estate and medical tenants.

**CBS** 

2800 CENTRAL AVE, SUITE A, BILLINGS, MT 59102