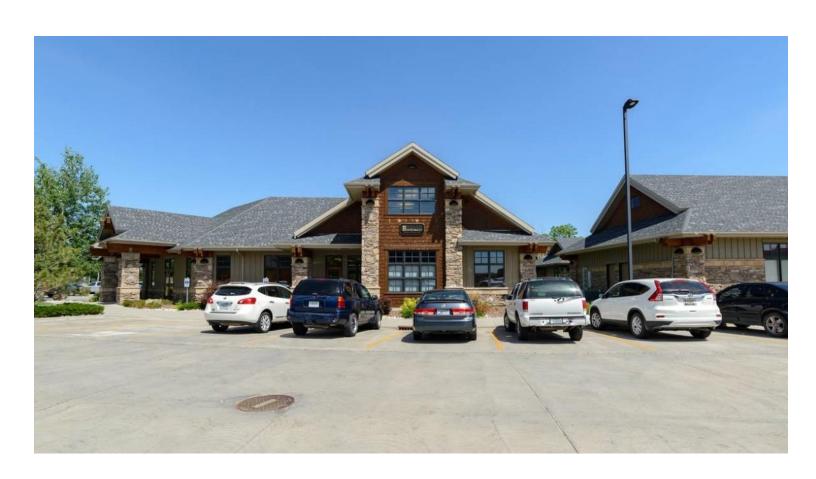

# FOR LEASE

2800 Central Ave is a professional office complex in a convenient location. Previous tenants included professional office, real estate and medical tenants.

**CBS** 

2800 CENTRAL AVE, SUITE A, BILLINGS, MT 59102

## **PROPERTY HIGHLIGHTS**

- 2,911 SF professional office space
- Large reception area
- 3 large offices
- Conference room
- Copy room
- Large upstairs open area with kitchenette
- Outdoor patio space
- Custom cabinetry and high end finishes throughout
- Rent = \$14.75 PSF NNN
- NNN = \$4.57 PSF