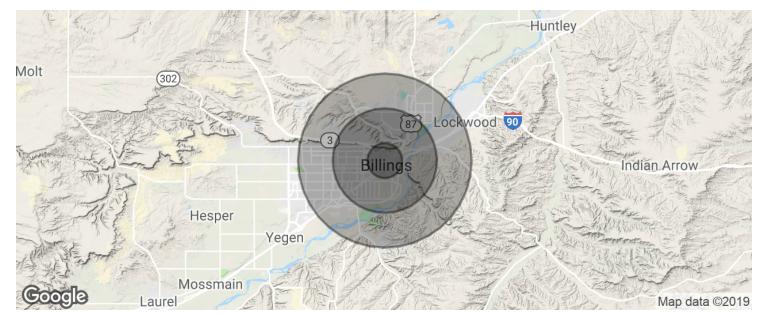

#### CBCMONTANA.COM

Billings, MT 59101

| POPULATION          | 1 MILE          | 3 MILES               | 5 MILES                  |
|---------------------|-----------------|-----------------------|--------------------------|
| Total population    | 7,709           | 57,701                | 98,618                   |
| Median age          | 35.8            | 34.6                  | 35.8                     |
| Median age (Male)   | 35.4            | 33.4                  | 34.4                     |
| Median age (Female) | 35.7            | 36.4                  | 37.9                     |
|                     |                 |                       |                          |
| HOUSEHOLDS & INCOME | 1 MILE          | 3 MILES               | 5 MILES                  |
| Total households    | 1 MILE<br>3,526 | <b>3 MILES</b> 24,540 | <b>5 MILES</b><br>41,737 |
|                     |                 |                       |                          |
| Total households    | 3,526           | 24,540                | 41,737                   |